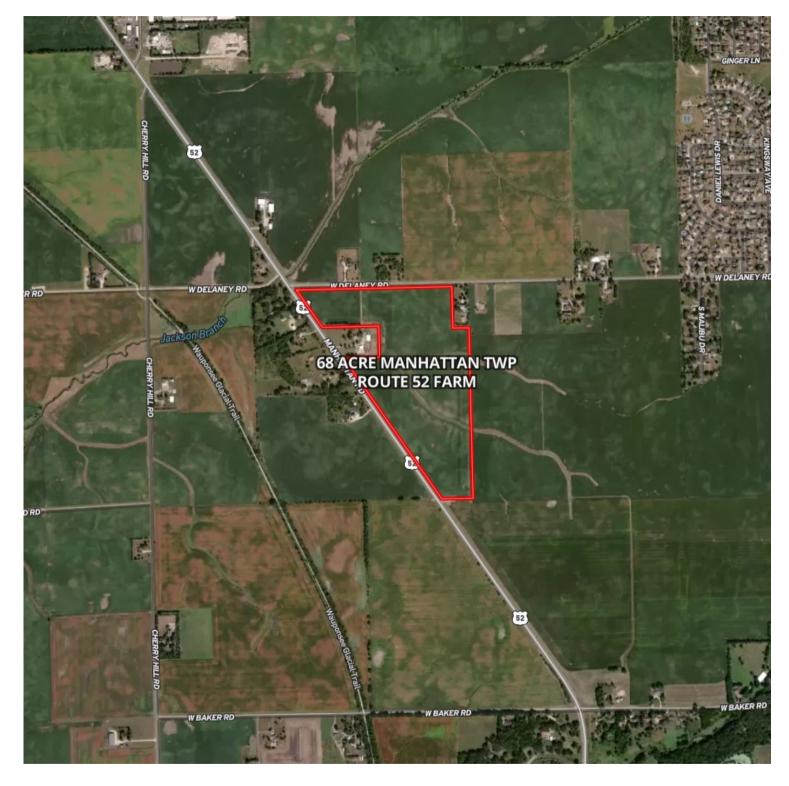

## SURROUNDING AREA ROAD MAP

Explore the prime commercial opportunities in Joliet, IL/Manhattan, IL, where urban accessibility meets suburban allure. Positioned at the nexus of major highways, including Interstate 80 and Interstate 55, this area offers optimal connectivity for businesses. With a variety of retail, industrial, and office spaces available, entrepreneurs can find their ideal location for growth. Close proximity to Chicago ensures access to a vast consumer base, while lower operating costs provide a competitive edge. Discover the potential of the Joliet/Manhattan area for your business's future success.