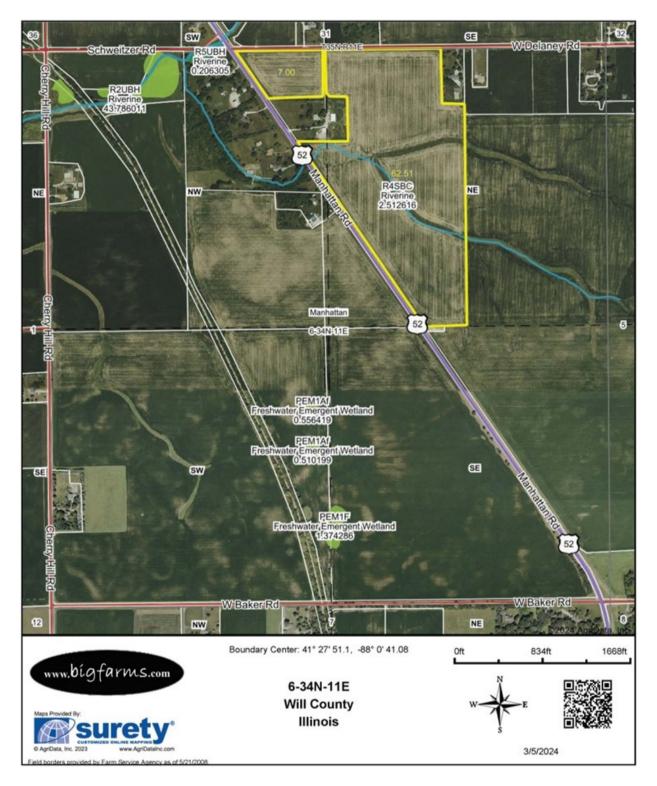

#### PROPERTY MAP

Mark Goodwin Phone: 815-741-2226 mgoodwin@bigfarms.com

www.bigfarms.com

Page 4 of 14

## SURROUNDING AREA ROAD MAP

68 acre property, composed of two parcels, with a half mile of frontage on Route 52/Manhattan Road between Manhattan, IL and Joliet, IL! Current vacant farmland with Soil PI of 124.3 that is a prime location for commercial development.

# LISTING DETAILS

| GENERAL INFORMATION                                           |                                                                                                                                                                                                                    |
|---------------------------------------------------------------|--------------------------------------------------------------------------------------------------------------------------------------------------------------------------------------------------------------------|
| Listing Name:                                                 | 68 AC Manhattan Twp Route 52 Farm                                                                                                                                                                                  |
| Tax ID Number/APN:                                            | 54.53 Acres: 14-12-06-200-018-0000                                                                                                                                                                                 |
|                                                               | 15.00 Acres: 14-12-06-200-016-0000                                                                                                                                                                                 |
| Possible Uses:                                                | Agricultural Production, Possible Commercial Development                                                                                                                                                           |
| Zoning:                                                       | Currently A-1, Agriculture                                                                                                                                                                                         |
| AREA & LOCATION                                               |                                                                                                                                                                                                                    |
| School District:                                              | Manhattan SD 114 (P-8)                                                                                                                                                                                             |
|                                                               | Lincoln Way CHSD 210 (9-12)                                                                                                                                                                                        |
| Location Description:                                         | This property is located between Joliet, IL and Manhattan, IL, on the southeast corner of the Route 52/Manhattan Road & W Delany Road intersection.                                                                |
| Site Description:                                             | This property is currently vacant agricultural farmland made up of two parcels. The parcels form a pie-shaped parcel with frontage along Route 52 and W Delaney Road.                                              |
| Side of Street:                                               | This property is located on the east side of Route 52/Manhattan Road and the south side of W Delaney Road.                                                                                                         |
| Highway Access:                                               | IL 53: 4.5 miles northwest<br>I-80: 3.5 miles north<br>US 30: 5.8 miles northeast<br>US 45: 6.9 miles east<br>I-55: 11.4 miles northwest<br>I-57: 14.4 miles east                                                  |
| Road Type:                                                    | Asphalt/Blacktop                                                                                                                                                                                                   |
| Property Visibility:                                          | This property is visible mostly from Route 52/Manhattan Road and also from W Delaney Road.                                                                                                                         |
| Largest Nearby Street:                                        | Route 52/Manhattan Road is the largest nearby.                                                                                                                                                                     |
| Transportation:                                               | The Manhattan Train Station is located 4.2 miles away to the south while the Joliet Train Station is located 5.8 miles away to the north. Midway Airport is 40.8 miles away and O'Hare Airport is 48.9 miles away. |
| LAND RELATED                                                  |                                                                                                                                                                                                                    |
| Lot Frontage (Feet):                                          | This property has half a mile (2,691 feet) of frontage on Route 52/Manhattan Road and 1,922 feet of frontage on W Delaney Road.                                                                                    |
| Tillable Acres:                                               | There are 64.84 tillable acres in this farm offering.                                                                                                                                                              |
| Buildings:                                                    | No Buildings                                                                                                                                                                                                       |
| Zoning Description:                                           | Currently Zoned A-1, Agriculture                                                                                                                                                                                   |
| Flood Plain or Wetlands:                                      | Please see included FEMA and Wetland Maps provided by Surety Maps.                                                                                                                                                 |
| Topography:                                                   | Please see included topographical maps provided by Surety Maps.                                                                                                                                                    |
| FSA Data:                                                     | 64.84 Crop acres.<br>PCL Corn Yield is 135 bushels per acre.<br>PCL Soybean Yield is 44 bushels per acre.                                                                                                          |
| Soil Type:                                                    | 66.7% Elliott silt loam (146B)<br>25.3% Ashkum silty clay loam (232A)<br>8.0% Elliot silty clay loam (146B2)                                                                                                       |
|                                                               | For detailed soil information please see included Soils Map provided by Surety Maps.                                                                                                                               |
| <u>FINANCIALS</u><br>Finance Data Year:<br>Real Estate Taxes: | 2022 Tax Year, Payable 2023<br>54.53 Acres: \$2,120.58<br>15.00 Acres: \$581.58                                                                                                                                    |
|                                                               |                                                                                                                                                                                                                    |