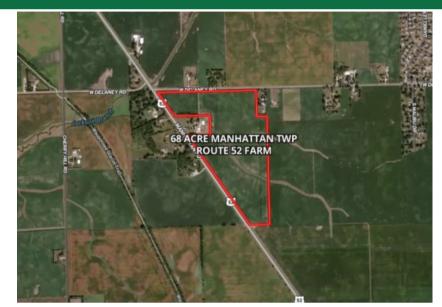

#### PROPERTY MAP

Mark Goodwin Phone: 815-741-2226 mgoodwin@bigfarms.com

www.bigfarms.com

Page 4 of 14

68 acre property, composed of two parcels, with a half mile of frontage on Route 52/Manhattan Road between Manhattan, IL and Joliet, IL! Current vacant farmland with Soil PI of 124.3 that is a prime location for commercial development.

# LISTING DETAILS

| GENERAL INFORMATION                                           |                                                                                                                                                                                                                    |
|---------------------------------------------------------------|--------------------------------------------------------------------------------------------------------------------------------------------------------------------------------------------------------------------|
| Listing Name:                                                 | 68 AC Manhattan Twp Route 52 Farm                                                                                                                                                                                  |
| Tax ID Number/APN:                                            | 54.53 Acres: 14-12-06-200-018-0000                                                                                                                                                                                 |
|                                                               | 15.00 Acres: 14-12-06-200-016-0000                                                                                                                                                                                 |
| Possible Uses:                                                | Agricultural Production, Possible Commercial Development                                                                                                                                                           |
| Zoning:                                                       | Currently A-1, Agriculture                                                                                                                                                                                         |
| AREA & LOCATION                                               |                                                                                                                                                                                                                    |
| School District:                                              | Manhattan SD 114 (P-8)                                                                                                                                                                                             |
|                                                               | Lincoln Way CHSD 210 (9-12)                                                                                                                                                                                        |
| Location Description:                                         | This property is located between Joliet, IL and Manhattan, IL, on the southeast corner of the Route 52/Manhattan Road & W Delany Road intersection.                                                                |
| Site Description:                                             | This property is currently vacant agricultural farmland made up of two parcels. The parcels form a pie-shaped parcel with frontage along Route 52 and W Delaney Road.                                              |
| Side of Street:                                               | This property is located on the east side of Route 52/Manhattan Road and the south side of W Delaney Road.                                                                                                         |
| Highway Access:                                               | IL 53: 4.5 miles northwest<br>I-80: 3.5 miles north<br>US 30: 5.8 miles northeast<br>US 45: 6.9 miles east<br>I-55: 11.4 miles northwest<br>I-57: 14.4 miles east                                                  |
| Road Type:                                                    | Asphalt/Blacktop                                                                                                                                                                                                   |
| Property Visibility:                                          | This property is visible mostly from Route 52/Manhattan Road and also from W Delaney Road.                                                                                                                         |
| Largest Nearby Street:                                        | Route 52/Manhattan Road is the largest nearby.                                                                                                                                                                     |
| Transportation:                                               | The Manhattan Train Station is located 4.2 miles away to the south while the Joliet Train Station is located 5.8 miles away to the north. Midway Airport is 40.8 miles away and O'Hare Airport is 48.9 miles away. |
| LAND RELATED                                                  |                                                                                                                                                                                                                    |
| Lot Frontage (Feet):                                          | This property has half a mile (2,691 feet) of frontage on Route 52/Manhattan Road and 1,922 feet of frontage on W Delaney Road.                                                                                    |
| Tillable Acres:                                               | There are 64.84 tillable acres in this farm offering.                                                                                                                                                              |
| Buildings:                                                    | No Buildings                                                                                                                                                                                                       |
| Zoning Description:                                           | Currently Zoned A-1, Agriculture                                                                                                                                                                                   |
| Flood Plain or Wetlands:                                      | Please see included FEMA and Wetland Maps provided by Surety Maps.                                                                                                                                                 |
| Topography:                                                   | Please see included topographical maps provided by Surety Maps.                                                                                                                                                    |
| FSA Data:                                                     | 64.84 Crop acres.<br>PCL Corn Yield is 135 bushels per acre.<br>PCL Soybean Yield is 44 bushels per acre.                                                                                                          |
| Soil Type:                                                    | 66.7% Elliott silt loam (146B)<br>25.3% Ashkum silty clay loam (232A)<br>8.0% Elliot silty clay loam (146B2)                                                                                                       |
|                                                               | For detailed soil information please see included Soils Map provided by Surety Maps.                                                                                                                               |
| <u>FINANCIALS</u><br>Finance Data Year:<br>Real Estate Taxes: | 2022 Tax Year, Payable 2023<br>54.53 Acres: \$2,120.58<br>15.00 Acres: \$581.58                                                                                                                                    |
|                                                               |                                                                                                                                                                                                                    |