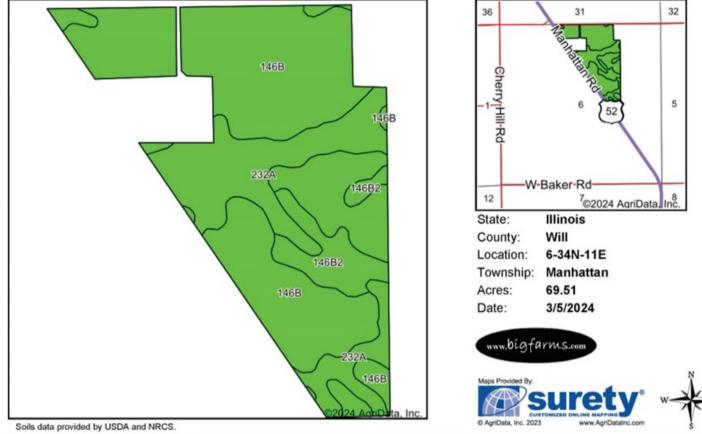

### SOIL MAP

#### abol: II 107 Soil Ar 140

| Area Syn | Area Symbol: IL197, Soil Area Version: 18              |       |                     |                                        |              |               |                                                   |
|----------|--------------------------------------------------------|-------|---------------------|----------------------------------------|--------------|---------------|---------------------------------------------------|
| Code     | Soil Description                                       |       | Percent of<br>field | II. State Productivity Index<br>Legend | Corn<br>Bu/A | Soybeans Bu/A | Crop productivity index for optimum<br>management |
| **146B   | Elliott silt loam, 2 to 4 percent slopes               | 46.35 | 66.7%               |                                        | **166        | **54          | **124                                             |
| **232A   | Ashkum silty clay loam, 0 to 2<br>percent slopes       | 17.60 | 25.3%               |                                        | **170        | **56          | **127                                             |
| **146B2  | Elliott silty clay loam, 2 to 4 percent slopes, eroded | 5.56  | 8.0%                |                                        | **158        | **51          | **118                                             |
|          | Weighted Average                                       |       |                     |                                        | 166.4        | 54.3          | 124.3                                             |

Table: Optimum Crop Productivity Ratings for Illinois Soil EFOTG are sourced from Bulletin 811 calculated Map Unit Base Yield Indices, and adjusted (Adj) for slope, erosion, flooding, and surface texture. Publication Date: 02-08-2023

Crop yields and productivity (B811 EFOTG) are maintained at the following USDA web site: 2023 Illinois Soil Productivity and Yield Indices: https://efotg.sc.egov.usda.gov/#/state/IL/documents/section=2&folder=52809
\*\* Base indexes from Bulletin 811 adjusted for slope, erosion, flooding, and surface texture according to the II. Soils EFOTG