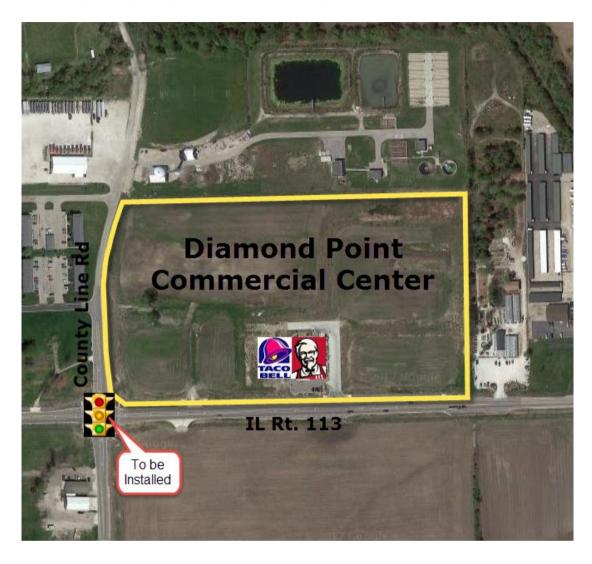

## LOCATION OF THE DIAMOND POINT RETAIL CENTER

D) Retail Center Outline

Mark Goodwin P: 815-741-2226

www.bigfarms.com

21036 S. States Ln. Shorewood, IL 60404

## AERIAL MAP OF DIAMOND POINT COMMERCIAL DEVELOPMENT