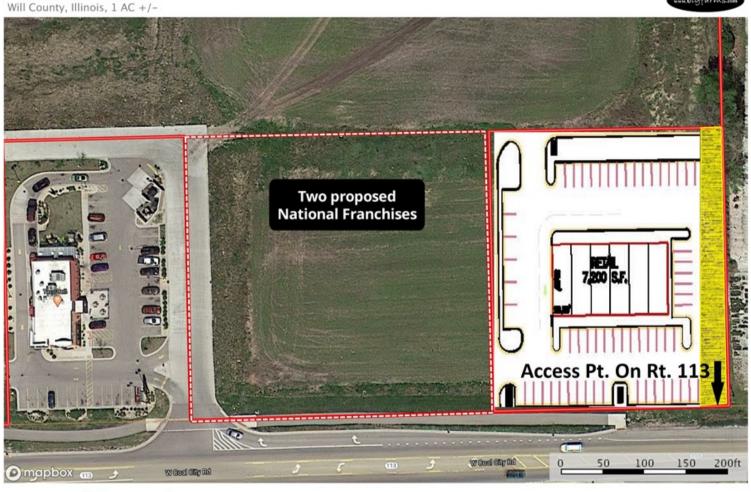

Rt. 113 (Division St.)
- Located in the commercial/retail corridor of Diamond/Coal City/Braidwood/Wilmington
- Only 3/4 of a mile to busy I-55 with over 30,000 VPD.
- Low Will County taxes
- Part of the Diamond Point Commercial center
- Located in the middle of an under severed population of 40,000
- Taco Bell/KFC is having incredible success at this location.
- Two more national companies are looking at the outlot to the west of this building
- Diamond is the home of the first ever indoor skeet & trap shooting range
- The 15 minute drive time market GAP is over \$85,800,000
- Demographic reports available upon request

Property Video Available On Website.







# PROPOSED RETAIL BUILDING AT DIAMOND POINT







## LOCATION OF THE DIAMOND POINT RETAIL CENTER

D) Retail Center Outline





Mark Goodwin P: 815-741-2226

www.bigfarms.com

21036 S. States Ln. Shorewood, IL 60404







## LOCATION OF DIAMOND AND SURROUNDING TOWNS







## CURRENT RETAILERS IN THIS MARKET AREA.







## AERIAL MAP OF DIAMOND POINT COMMERCIAL DEVELOPMENT







## TAPESTRY REPORT







## 15 MINUTE DRIVE TIME MAP FOR DIAMOND POINT COMMERCIAL RETAIL CENTER







#### MARK GOODWIN PROFESSIONAL BIOGRAPHY

Goodwin & Associates Real Estate, LLC is an experienced Illinois land brokerage firm located in Shorewood, Illinois. We specialize in vacant land sales including farmland and commercial/residential development land. Managing Illinois Land Broker and owner, Mark Goodwin, has extensive background in both agriculture and Real Estate, which provides him the knowledge to effectively negotiate and