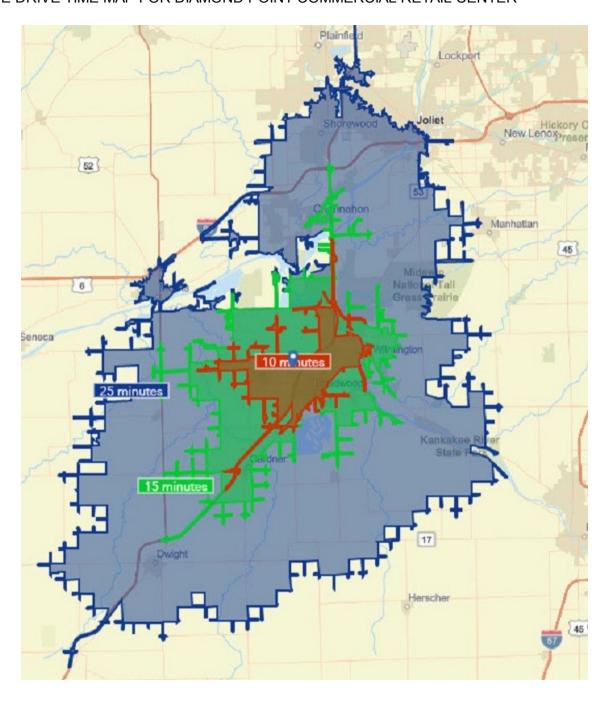

## 15 MINUTE DRIVE TIME MAP FOR DIAMOND POINT COMMERCIAL RETAIL CENTER

#### FOR LEASE:

- 7200 total square feet
- 1200 square foot minimum unit size
- End unit drive up window optional
- Easy access to Rt. 113 (Division St.)
- Located in the commercial/retail corridor of Diamond/Coal City/Braidwood/Wilmington
- Only 3/4 of a mile to busy I-55 with over 30,000 VPD.
- Low Will County taxes
- Part of the Diamond Point Commercial center
- Located in the middle of an under severed population of 40,000
- Taco Bell/KFC is having incredible success at this location.
- Two more national companies are looking at the outlot to the west of this building
- Diamond is the home of the first ever indoor skeet & trap shooting range
- The 15 minute drive time market GAP is over \$85,800,000
- Demographic reports available upon request