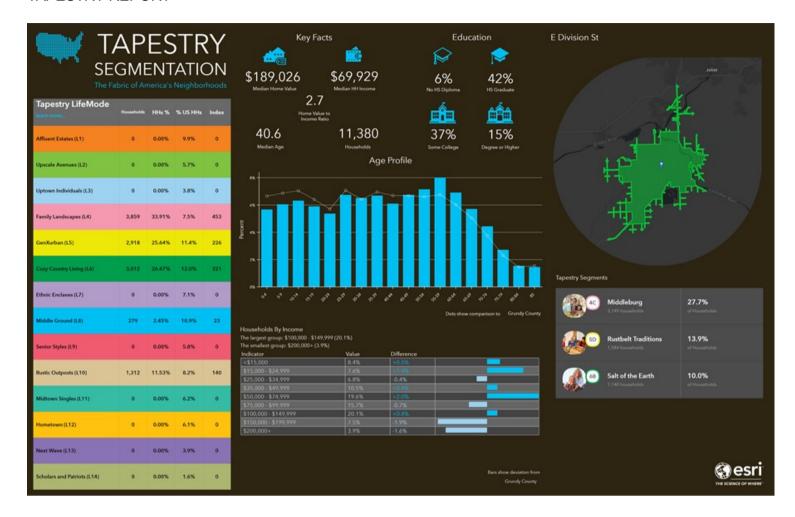

population of 40,000
- Taco Bell/KFC is having incredible success at this location.
- Two more national companies are looking at the outlot to the west of this building
- Diamond is the home of the first ever indoor skeet & trap shooting range
- The 15 minute drive time market GAP is over \$85,800,000
- Demographic reports available upon request

Property Video Available On Website.







# PROPOSED RETAIL BUILDING AT DIAMOND POINT







## LOCATION OF THE DIAMOND POINT RETAIL CENTER

D) Retail Center Outline





Mark Goodwin P: 815-741-2226

www.bigfarms.com

21036 S. States Ln. Shorewood, IL 60404







## LOCATION OF DIAMOND AND SURROUNDING TOWNS







## CURRENT RETAILERS IN THIS MARKET AREA.







## AERIAL MAP OF DIAMOND POINT COMMERCIAL DEVELOPMENT







## TAPESTRY REPORT







## 15 MINUTE DRIVE TIME MAP FOR DIAMOND POINT COMMERCIAL RETAIL CENTER







#### MARK GOODWIN PROFESSIONAL BIOGRAPHY

Goodwin & Associates Real Estate, LLC is an experienced Illinois land brokerage firm located in Shorewood, Illinois. We specialize in vacant land sales including farmland and commercial/residential development land. Managing Illinois Land Broker and owner, Mark Goodwin, has extensive background in both agriculture and Real Estate, which provides him the knowledge to effectively negotiate and close transactions.

Since 1996, Mark Goodwin has successfully provided brokerage services to landowners throughout the Midwest earning him the title of Accredited Land Consultant, (ALC) designated by the Realtors Land Institute. Throughout his life experiences Mark has acquired