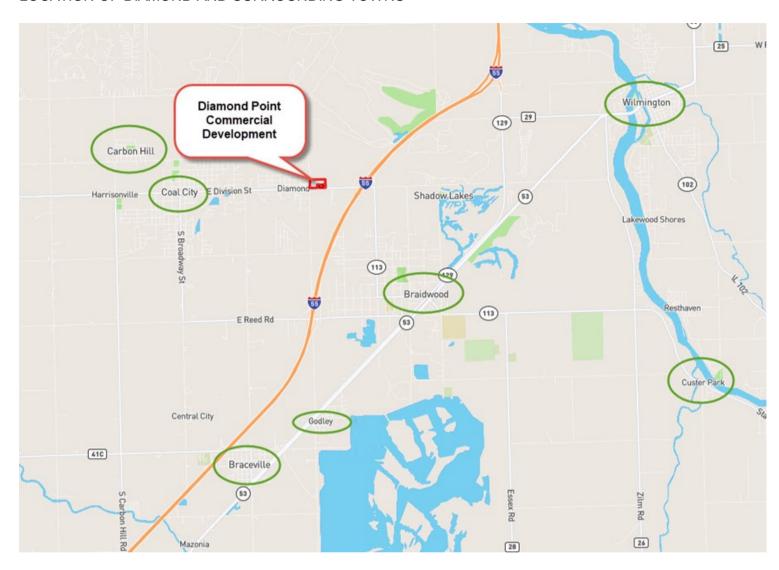

with over 30,000 VPD.
- Low Will County taxes
- Part of the Diamond Point Commercial center
- Located in the middle of an under severed population of 40,000
- Taco Bell/KFC is having incredible success at this location.
- Two more national companies are looking at the outlot to the west of this building
- Diamond is the home of the first ever indoor skeet & trap shooting range
- The 15 minute drive time market GAP is over \$85,800,000
- Demographic reports available upon request

Property Video Available On Website.







# PROPOSED RETAIL BUILDING AT DIAMOND POINT







## LOCATION OF THE DIAMOND POINT RETAIL CENTER

D) Retail Center Outline





Mark Goodwin P: 815-741-2226

www.bigfarms.com

21036 S. States Ln. Shorewood, IL 60404







## LOCATION OF DIAMOND AND SURROUNDING TOWNS







## CURRENT RETAILERS IN THIS MARKET AREA.







## AERIAL MAP OF DIAMOND POINT COMMERCIAL DEVELOPMENT







## TAPESTRY REPORT







## 15 MINUTE DRIVE TIME MAP FOR DIAMOND POINT COMMERCIAL RETAIL CENTER







#### MARK GOODWIN PROFESSIONAL BIOGRAPHY

Goodwin & Associates Real Estate, LLC is an experienced Illinois land brokerage firm located in Shorewood, Illinois. We specialize in vacant land sales including farmland and commercial/residential development land. Managing Illinois Land Broker and owner, Mark Goodwin, has extensive background in both agriculture and Real Estate, which provides him the knowledge to effectively negotiate and close transactions.

Since 1996, Mark Goodwin has successfully provided brokerage services to landowners throughout the Midwest earning him the