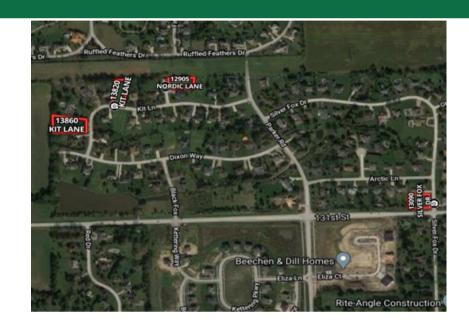

## ROADWAYS MAP FOX HILL ESTATES

This beautiful location is in Village of Lemont, Cook County, IL. It is located south of Ruffled Feathers Golf Course and 35 minutes south of<br/>Chicago. Lemont boasts a rejuvenated downtown area with Breweries and restaurants plus a great school system.12905 Nordic Lane20,113 SF\$130,000.0013820 Kit Lane23,673 SF\$145,000.00

|                        | -0,010 01 0110,0 |              |
|------------------------|------------------|--------------|
| 13860 Kit Lane         | 37,730 SF \$     | 125,000.00   |
| 13090 Silver Fox Drive | e 21,824         | \$135,000.00 |
|                        |                  |              |