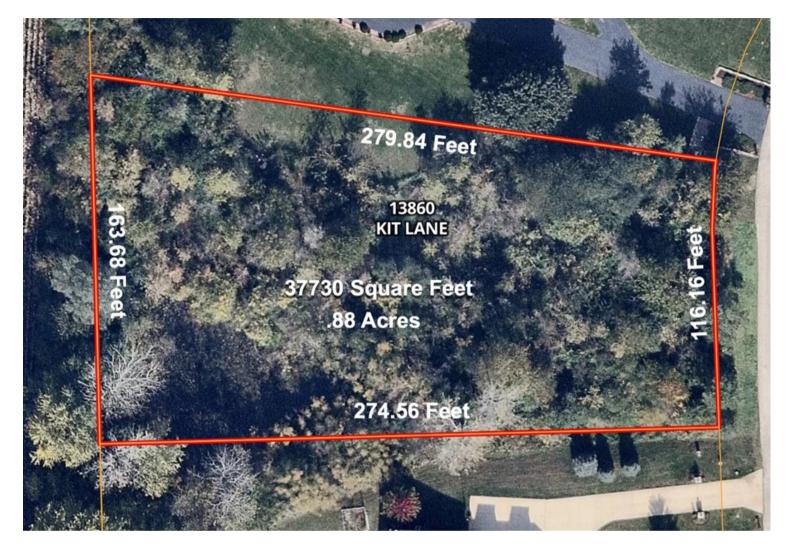

## 13860 KIT LANE LOT DIMENSIONS FOX HILL ESTATES LEMONT TOWNSHIP, COOK COUNTY

|                        | -0,010 01 0110,0 |              |
|------------------------|------------------|--------------|
| 13860 Kit Lane         | 37,730 SF \$     | 125,000.00   |
| 13090 Silver Fox Drive | e 21,824         | \$135,000.00 |
|                        |                  |              |