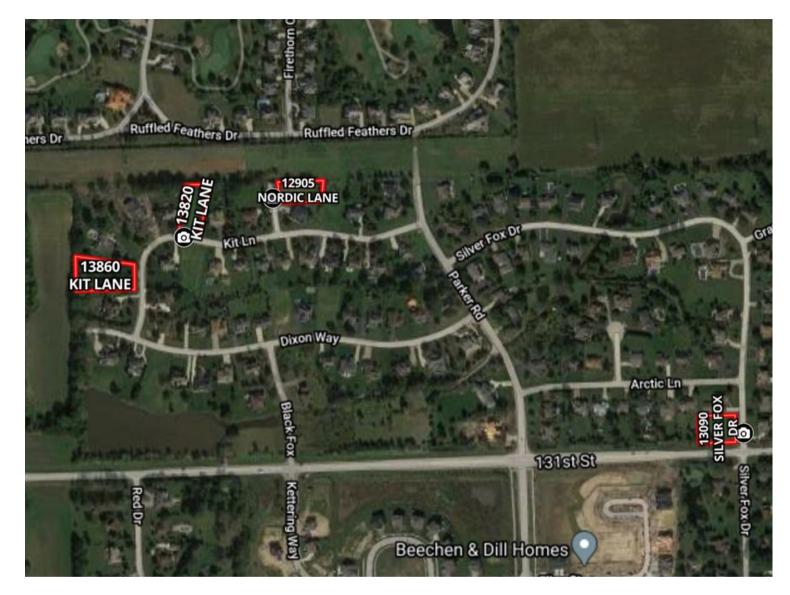

## ROADWAYS MAP FOX HILL ESTATES

## AREA MAP FOX HILL ESTATES LEMONT TOWNSHIP, COOK COUNTY, IL

## AERIAL MAP FOX HILLS ESTATES LEMONT TOWNSHIP, COOK COUNTY, IL