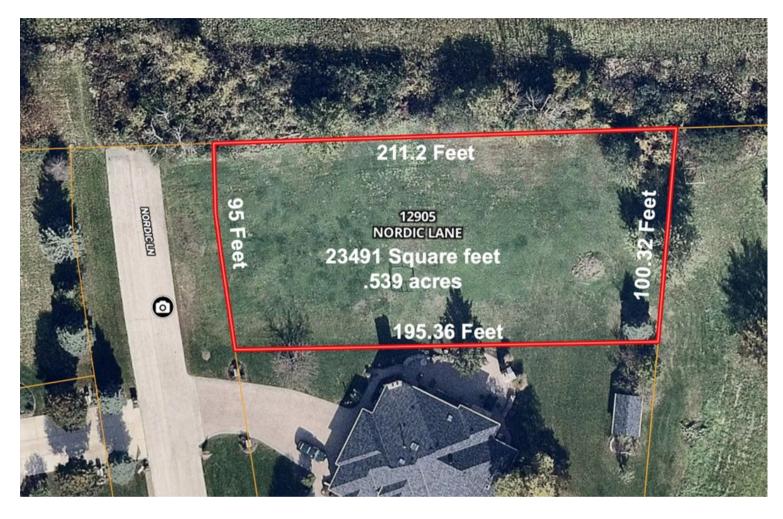

## 12905 NORDIC LANE LOT DIMENSIONS FOX HILL ESTATES LEMONT TOWNSHIP, COOK COUNTY

### Tax Details

| PROPERTY CLASSIFICATION | 100    |
|-------------------------|--------|
| SQUARE FOOTAGE (LAND)   | 23,491 |
| NEIGHBORHOOD            | 60     |
| TAXCODE                 | 19002  |
| NEXT SCHEDULED          | 2020   |
| REASSESSMENT            |        |