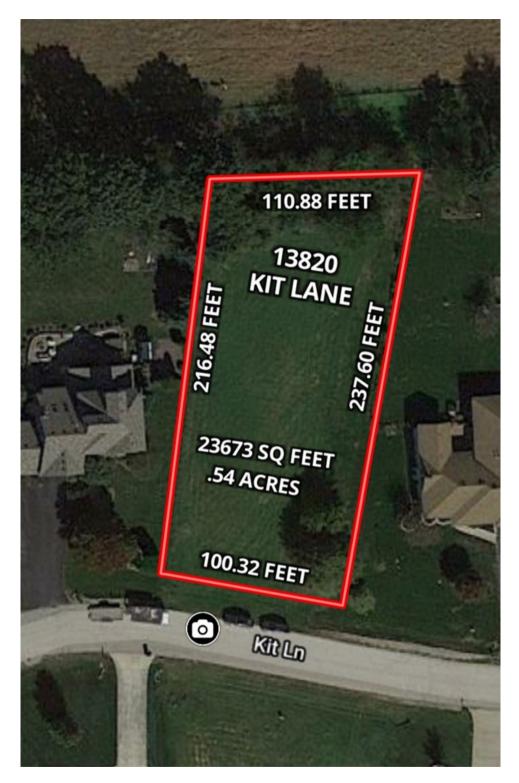

br>+ 561.23 |  |  |  |  |  |
| Total 2019 Tax (Payable In 2020)                  | = 1,223.95         |  |  |  |  |  |
|                                                   | PROPERTY LOCATION  |  |  |  |  |  |

PROPERTY LOCATION

13820 KIT LN LEMONT IL 60439 8758





## FOX HILL ESTATES 13820 KIT LANE LEMONT, IL. PROPERTY DETAILS

# **Property Details**





### **PIN & Address**

PIN ADDRESS CITY TOWNSHIP 22-34-204-013-0000 13820 KIT LN LEMONT Lemont

## Tax Details

| PROPERTY CLASSIFICATION | 100    |
|-------------------------|--------|
| SQUARE FOOTAGE (LAND)   | 22,707 |
| NEIGHBORHOOD            | 60     |
| TAXCODE                 | 19002  |
| NEXT SCHEDULED          | 2023   |
| REASSESSMENT            |        |





## FOX HILL ESTATES 13820 KIT LANE, LEMONT, IL LOT DIMENSIONS





## 13090 SILVER FOX DR PROPERTY TAX BILL FOX HILL ESTATES LEMONT TOWNSHIP, COOK COUNTY

| \$0.00                                 |                                                   |                            |                  |                                    | -                  | OL                     |
|----------------------------------------|---------------------------------------------------|----------------------------|------------------|------------------------------------|--------------------|------------------------|
| By 11/01/2020                          | Property Index Number (PIN)<br>22-35-106-015-0000 | Volume Code<br>062 19002   | Tax Year<br>2019 | (Payable In)<br>(2020)             | Township<br>LEMONT | Classification<br>1-00 |
| PAYMENT 11/0<br>SCHEDULE 11/