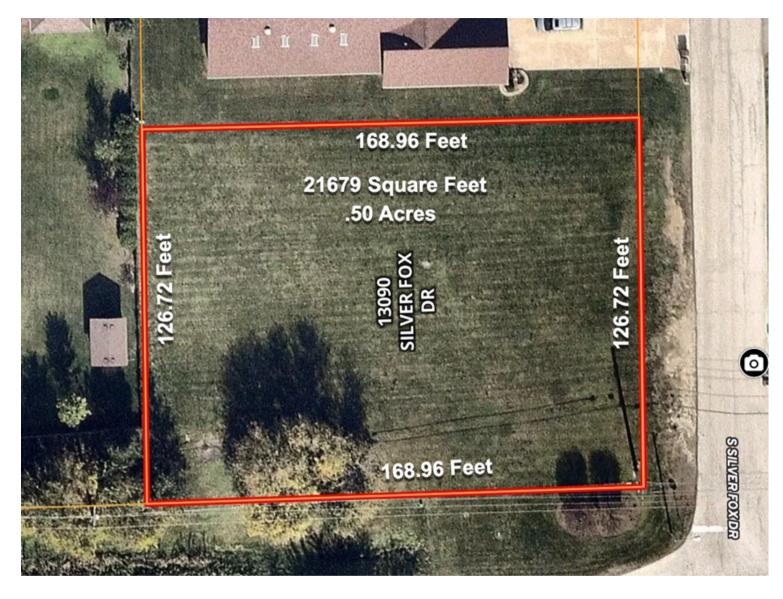

## 13090 SILVER FOX DRIVE LOT DIMENSIONS FOX HILL ESTATES LEMONT TOWNSHIP, COOK COUNTY