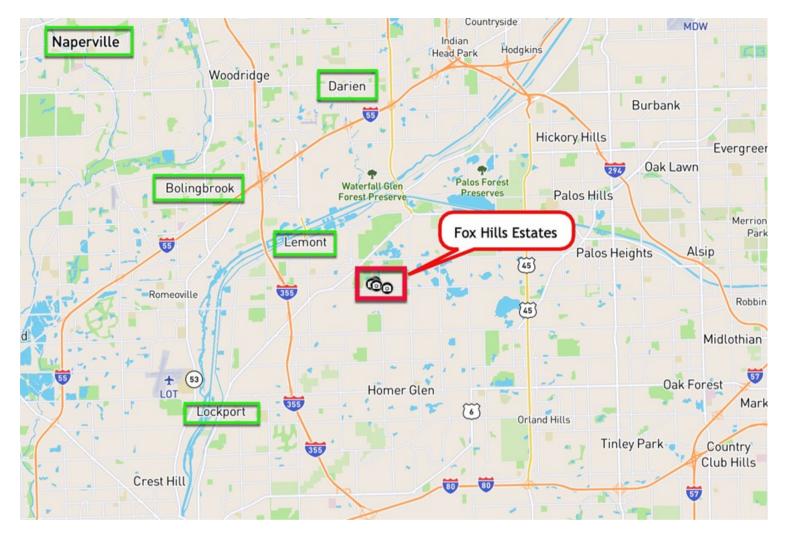

|             |
| bigforme                 | Mark Goodwin                                                                                                                                                                                                                                                                |             |
| www.bigfarms.com         | Phone: 815-741-2226<br>mgoodwin@biofarms.com                                                                                                                                                                                                                                | Page 2 of 1 |

County:

13090 Silver Fox Drive Lemont, IL 60439 Cook



## ROADWAYS MAP FOX HILL ESTATES







## AREA MAP FOX HILL ESTATES LEMONT TOWNSHIP, COOK COUNTY, IL





## FOX HILL ESTATES 13820 KIT LANE PROPERTY TAX DISTRICTS

| TOTAL AMOUNT BILLED |  |
|---------------------|--|
|                     |  |

### 2019 Second Installment Property Tax Bill

| Property Index Number (PIN) |
|-----------------------------|
| 22-34-204-013-0000          |

#### Volume Code 062 19002 2019

Tax Year

2020

Payable In Township Classification 1-00

Please click this LINK for Payment Status.

561.23

### LATE INTEREST IS 1.5% PER MONTH, BY STATE LAW

LEMONT

| TAXING DISTRICT BREAKDOWN               |          |           |         |         |          |  |  |
|-----------------------------------------|----------|-----------|---------|---------|----------|--|--|
| Taxing District