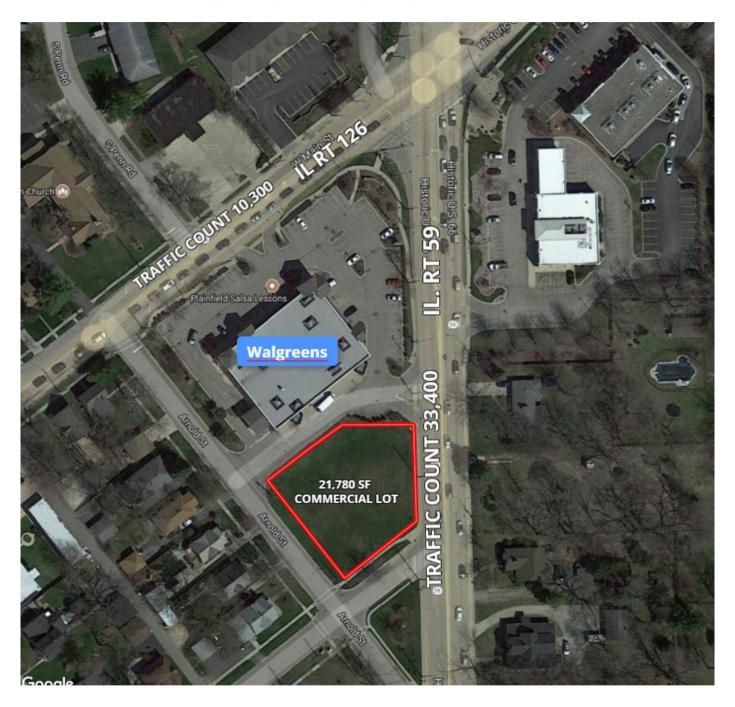

21,780 SF

COMMERCIAL LOT

- Half acre lot (21,780 SF) on South IL Route 59 in Plainfield.
- Corner of Rt. 59 and Rt 126
- Lot is south of Walgreens.
- High traffic count at 33,400 VPD on Rt. 59 & 10,300 on Rt 126
- Highway Commercial Zoning available
- · Excellent demographics

## AERIAL MAP OF PLAINFIELD COMMERCIAL HALF ACRE LOT