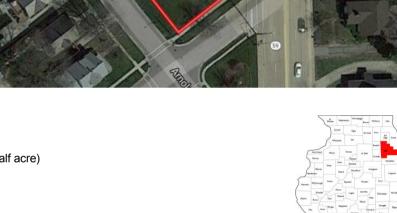

21,780 SF

COMMERCIAL LOT

- Half acre lot (21,780 SF) on South IL Route 59 in Plainfield.
- Corner of Rt. 59 and Rt 126
- Lot is south of Walgreens.
- High traffic count at 33,400 VPD on Rt. 59 & 10,300 on Rt 126
- Highway Commercial Zoning available
- · Excellent demographics

## AERIAL MAP OF PLAINFIELD COMMERCIAL HALF ACRE LOT