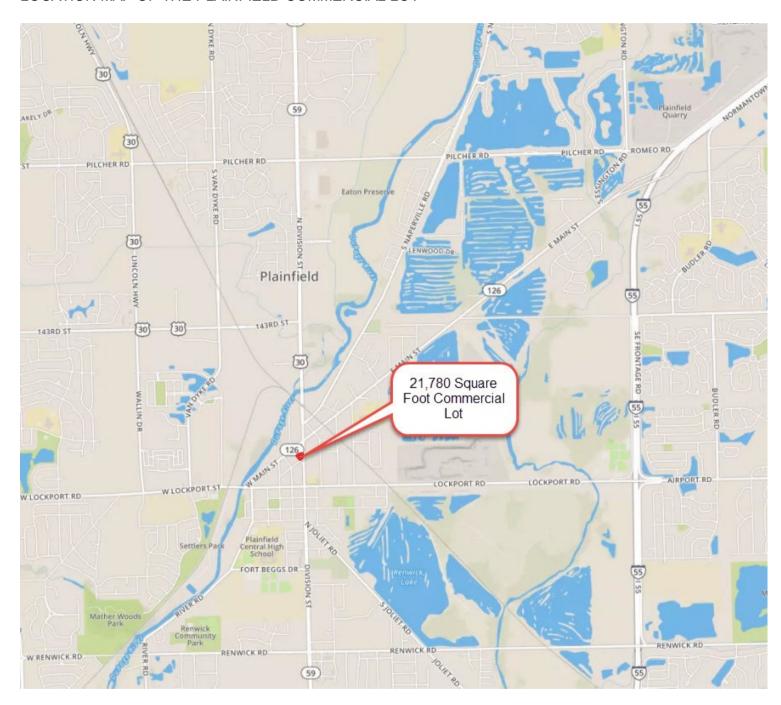

ormation contact:

Mark Goodwin 1-815-741-2226 mgoodwin@bigfarms.com

Goodwin & Associates Real Estate, LLC is an AGENT of the SELLERS.



County: Will
Township: Plainfield

Gross Land Area: 21,780 Square feet (half acre)

Property Type: Vacant commercial lot

Possible Uses: Potential retail

Total Investment: \$348,480 or \$16/SF Unit Price: 16.00/Square Foot Buildings: No Buildings

Utilities:All utilities available at the siteZoning:B-3 Highway Commercial



21,780 SF

COMMERCIAL LOT

- Half acre lot (21,780 SF) on South IL Route 59 in Plainfield.
- Corner of Rt. 59 and Rt 126
- Lot is south of Walgreens.
- High traffic count at 33,400 VPD on Rt. 59 & 10,300 on Rt 126
- Highway Commercial Zoning available
- · Excellent demographics





## LOCATION MAP OF THE PLAINFIELD COMMERCIAL LOT







## AERIAL MAP OF PLAINFIELD COMMERCIAL HALF ACRE LOT







### MARK GOODWIN PROFESSIONAL BIOGRAPHY

Goodwin & Associates Real Estate, LLC is an experienced Illinois land brokerage firm located in Shorewood, Illinois. We specialize in vacant land sales including farmland and commercial/residential development land. Managing Illinois Land Broker and owner, Mark Goodwin, has extensive background in both agriculture and Real Estate, which provides him the knowledge to effectively negotiate and close transactions.

Since 1996, Mark Goodwin has successfully provided brokerage services to landowners throughout the Midwest earning him the title of Accredited Land Consultant, (ALC) designated by the Realtors Land Institute. Throughout his life experiences Mark has acquired a unique backgroun