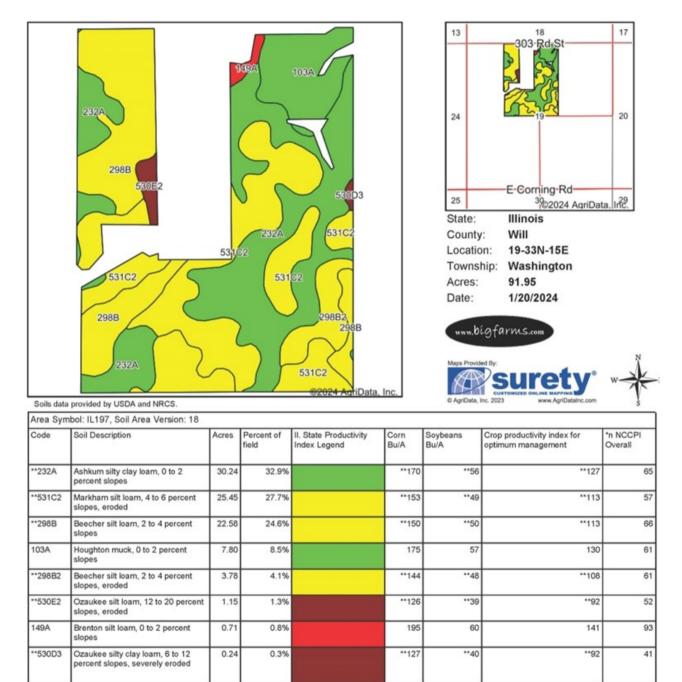

#### SOIL MAP

Table: Optimum Crop Productivity Ratings for Illinois Soil EFOTG are sourced from Bulletin 811 calculated Map Unit Base Yield Indices, and adjusted (Adj) for slope, erosion, flooding, and surface texture. Publication Date: 02-08-2023

Weighted Average

159.3

52.1

118.7

\*n 62.5

Crop yields and productivity (B811 EFOTG) are maintained at the following USDA web site: 2023 Illinois Soil Productivity and Yield Indices: https://efotg.sc.egov.usda.gov/#/state/IL/documents/section=2&folder=52809 \*\* Base indexes from Bulletin 811 adjusted for slope, erosion, flooding, and surface texture according to the II. Soils EFOTG

\*n: The aggregation method is "Weighted Average using all components"