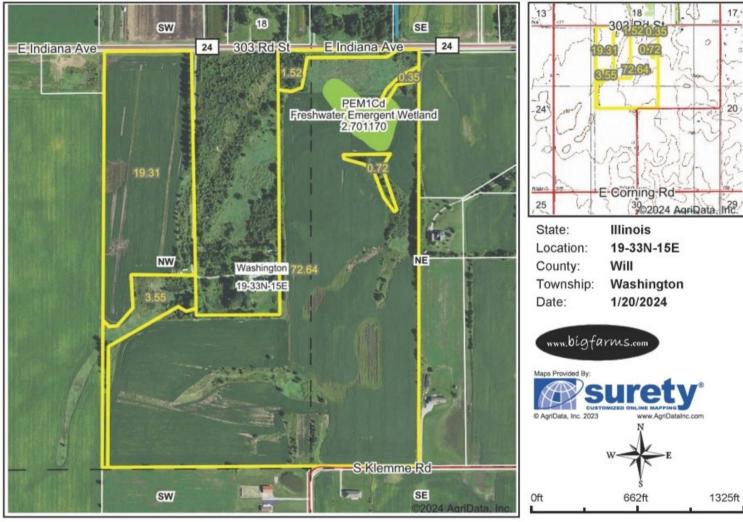

## FSA AERIAL MAP

# WETLAND MAP

| Γ | Classification Code | Туре                        | Acres |
|---|---------------------|-----------------------------|-------|
|   | PEM1Cd              | Freshwater Emergent Wetland | 2.70  |
| Г |                     | Total Acres                 | 2.70  |

Data Source: National Wetlands Inventory website. U.S. Dol, Fish and Wildlife Service, Washington, D.C. http://www.fws.gov/wetlands/