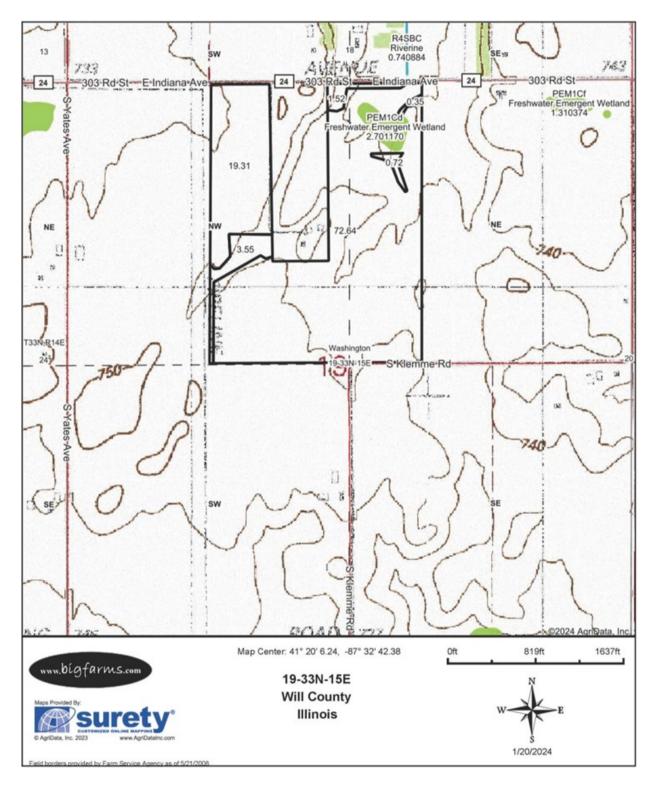

226 mgoodwin@bigfarms.com

l-2226 Jfarms.com



## FSA AERIAL MAP



#### SOIL MAP



Table: Optimum Crop Productivity Ratings for Illinois Soil EFOTG are sourced from Bulletin 811 calculated Map Unit Base Yield Indices, and adjusted (Adj) for slope, erosion, flooding, and surface texture. Publication Date: 02-08-2023

Weighted Average

159.3

52.1

118.7

\*n 62.5

Crop yields and productivity (B811 EFOTG) are maintained at the following USDA web site: 2023 Illinois Soil Productivity and Yield Indices: https://efotg.sc.egov.usda.gov/#/state/IL/documents/section=2&folder=52809 \*\* Base indexes from Bulletin 811 adjusted for slope, erosion, flooding, and surface texture according to the II. Soils EFOTG

\*n: The aggregation method is "Weighted Average using all components"

#### TOPO MAP





# TOPO CONTOURS MAP



# TOPO HILLSHADE MAP



# WETLAND MAP



| Γ | Classification Code | Туре                        | Acres |
|---|---------------------|-----------------------------|-------|
|   | PEM1Cd              | Freshwater Emergent Wetland | 2.70  |
| Г |                     | Total Acres                 | 2.70  |

Data Source: National Wetlands Inventory website. U.S. Dol, Fish and Wildlife Service, Washington, D.C. http://www.fws.gov/wetlands/

## FEMA MAP

| S-Yates-Ave                                       | ////          | 72.65            |   |        |                      | 24<br>emme-Rd                                                                 | States<br>State:<br>County:<br>Location:            | 19.31<br>3.55<br>Th St                            | 72.64<br>