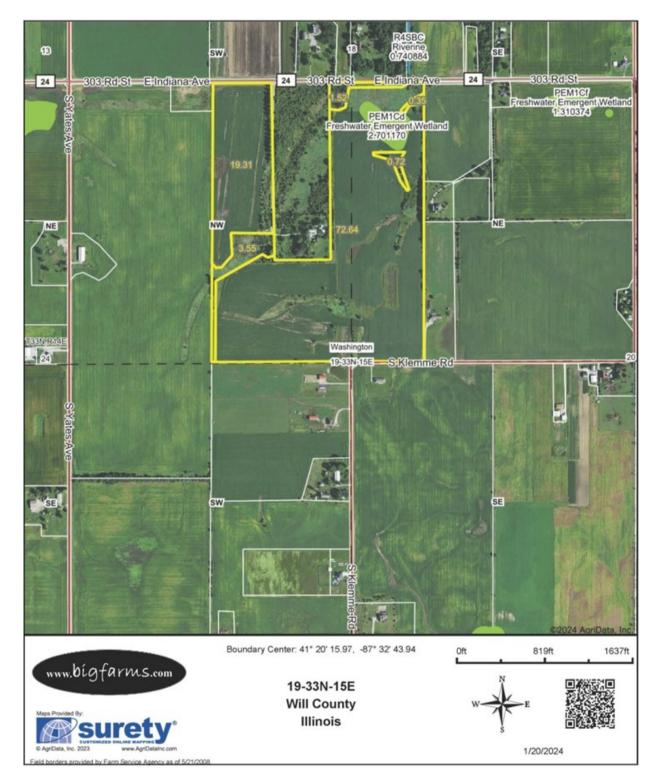

## SURROUNDING AREA ROAD MAP

98 acres of farmland available in Washington Township in Will County, IL. This property is located 4 miles to the east of Beecher, IL with the Indiana State Line just 1.2 miles to the east. Located on the south side of 303rd Street/E Indiana Avenue, the parcel has approximately 92 tillable acres with a Soil PI of 118.7 with soil mostly consisting of Askhum silty clay loam, Markham silt loam, and Beecher silt loam.

## LISTING DETAILS

**GENERAL INFORMATION** Listing Name: 98 AC Beecher Farm Tax ID Number/APN: 22-23-19-100-003-0000 Zonina: Currently Zoned A-1, Agriculture **AREA & LOCATION** School District: Beecher CUSD 200U (K-12) Location Description: This property is located in Washington Township, Will County, Illinois, located 4 miles east of Beecher, IL and 1.2 miles from the Indiana state line off of 303rd Street/E Indiana Avenue. Site Description: This property is mostly vacant farmland with some wooded area. The parcel forms a "U" shape surrounding residential a residential property boarded by tree line. Side of Street: This property is located on the south side of 303rd Street/E Indiana Avenue. **Highway Access:** IL-1: 4 miles west IL-50: 12.6 miles west I-57: 15 miles west US-41: 4.4 miles east in Indiana Road Type: All surrounding roads are asphalt/blacktop. **Property Visibility:** The property is visible from 303rd Street/E Indiana Avenue. Largest Nearby Street: 303rd Street/E Indiana Avenue Transportation: The nearest Metra Train Station is 18.1 miles away to the northwest, University Park Station. Midway Airport is located 47.6 miles away and O'Hare Airport 60.6 miles away. LAND RELATED Lot Frontage (Feet): The property has 1,452 feet of frontage on 303rd Street/E Indiana Avenue. **Tillable Acres:** This property has approximately 88.3 tillable acres. **Buildings:** No Buildings **Zoning Description:** Currently Zoned A-1, Agriculture Flood Plain or Wetlands: Please see included FEMA and Wetland Maps provided by Surety Maps. **Topography:** Please see included topography maps provided by Surety Maps. FSA Data: 88.3 Cropland Acres Corn base is 37.2 Acres with a PLC Yield of 111 Soybean base is 44.3 with a PLC Yield of 24 32.9% Askhum silty clay loam (232A) Soil Type: 27.7% Markham silt loam (531C2) 24.6% Beecher silt loam (298B) For a full report of soil types, please see included Soil Map provided by Surety Maps. **FINANCIALS** 2022 Tax Year, Payable 2023 Finance Data Year: 2022 Taxes, Paid 2023: \$2,664.26 **Real Estate Taxes:** 