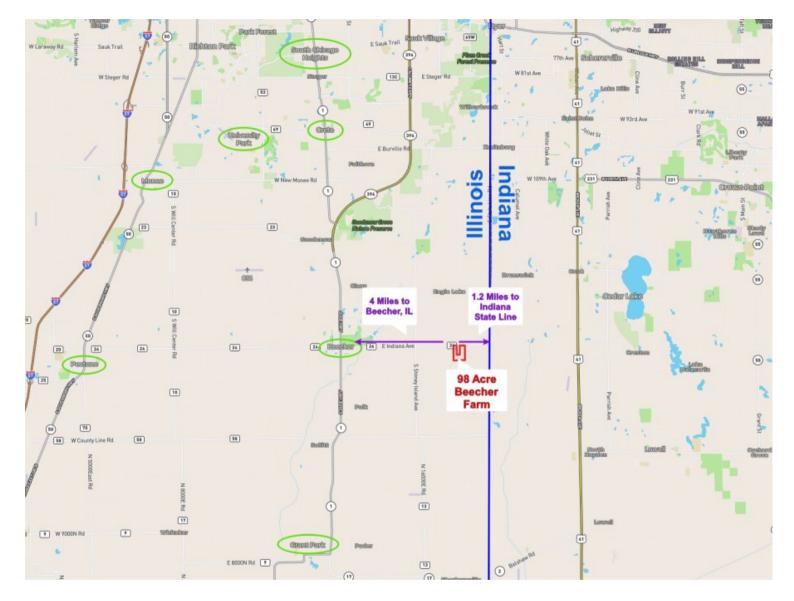

## SURROUNDING AREA ROAD MAP

98 acres of farmland available in Washington Township in Will County, IL. This property is located 4 miles to the east of Beecher, IL with the Indiana State Line just 1.2 miles to the east. Located on the south side of 303rd Street/E Indiana Avenue, the parcel has approximately 92 tillable acres with a Soil PI of 118.7 with soil mostly consisting of Askhum silty clay loam, Markham silt loam, and Beecher silt loam.

Nestled in the heart of Will County, Beecher, IL, has experienced remarkable growth, evolving into a vibrant community that seamlessly blends small-town charm with modern amenities. Boasting a picturesque landscape adorned with sprawling farmlands and lush greenery, Beecher offers residents a serene escape from the hustle and bustle of city life while providing easy access to urban conveniences. With a thriving economy rooted in agriculture and crop production, this quaint town has become an attractive destination for those seeking a connection to the land and a sustainable way of life. From its historic downtown district lined with quaint shops and eateries to its well-regarded schools and recreational facilities, Beecher presents an ideal setting for families, professionals, and retirees alike, promising a lifestyle of comfort, convenience, and unparalleled quality of life.