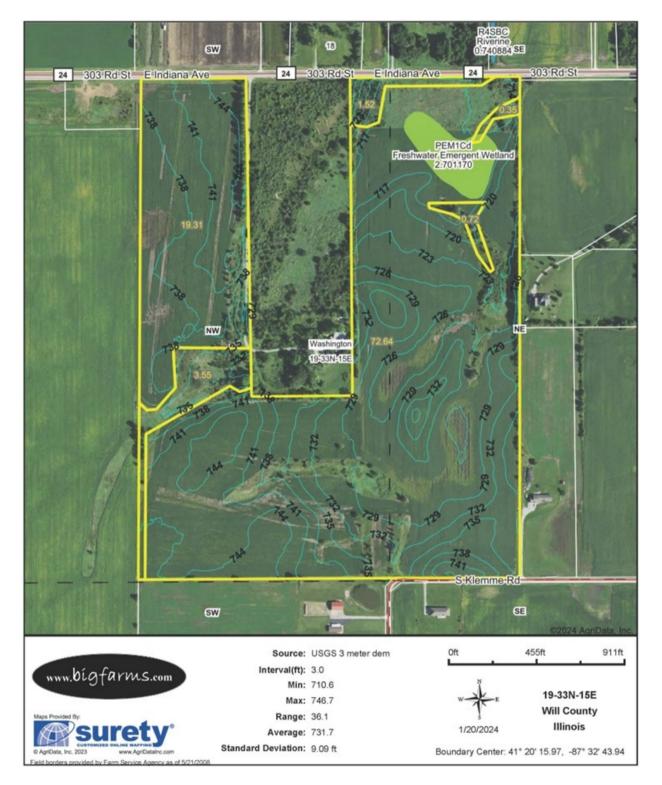

## PROPERTY MAP

98 acres of farmland available in Washington Township in Will County, IL. This property is located 4 miles to the east of Beecher, IL with the Indiana State Line just 1.2 miles to the east. Located on the south side of 303rd Street/E Indiana Avenue, the parcel has approximately 92 tillable acres with a Soil PI of 118.7 with soil mostly consisting of Askhum silty clay loam, Markham silt loam, and Beecher silt loam.

## LISTING DETAILS

**GENERAL INFORMATION** Listing Name: 98 AC Beecher Farm Tax ID Number/APN: 22-23-19-100-003-0000 Zonina: Currently Zoned A-1, Agriculture **AREA & LOCATION** School District: Beecher CUSD 200U (K-12) Location Description: This property is located in Washington Township, Will County, Illinois, located 4 miles east of Beecher, IL and 1.2 miles from the Indiana state line off of 303rd Street/E Indiana Avenue. Site Description: This property is mostly vacant farmland with some wooded area. The parcel forms a "U" shape surrounding residential a residential property boarded by tree line. Side of Street: This property is located on the south side of 303rd Street/E Indiana Avenue. **Highway Access:** IL-1: 4 miles west IL-50: 12.6 miles west I-57: 15 miles west US-41: 4.4 miles east in Indiana Road Type: All surrounding roads are asphalt/blacktop. **Property Visibility:** The property is visible from 303rd Street/E Indiana Avenue. Largest Nearby Street: 303rd Street/E Indiana Avenue Transportation: The nearest Metra Train Station is 18.1 miles away to the northwest, University Park Station. Midway Airport is located 47.6 miles away and O'Hare Airport 60.6 miles away. LAND RELATED Lot Frontage (Feet): The property has 1,452 feet of frontage on 303rd Street/E Indiana Avenue. **Tillable Acres:** This property has approximately 88.3 tillable acres. **Buildings:** No Buildings **Zoning Description:** Currently Zoned A-1, Agriculture Flood Plain or Wetlands: Please see included FEMA and Wetland Maps provided by Surety Maps. **Topography:** Please see included topography maps provided by Surety Maps. FSA Data: 88.3 Cropland Acres Corn base is 37.2 Acres with a PLC Yield of 111 Soybean base is 44.3 with a PLC Yield of 24 32.9% Askhum silty clay loam (232A) Soil Type: 27.7% Markham silt loam (531C2) 24.6% Beecher silt loam (298B) For a full report of soil types, please see included Soil Map provided by Surety Maps. **FINANCIALS** 2022 Tax Year, Payable 2023 Finance Data Year: 2022 Taxes, Paid 2023: \$2,664.26 **Real Estate Taxes:** 