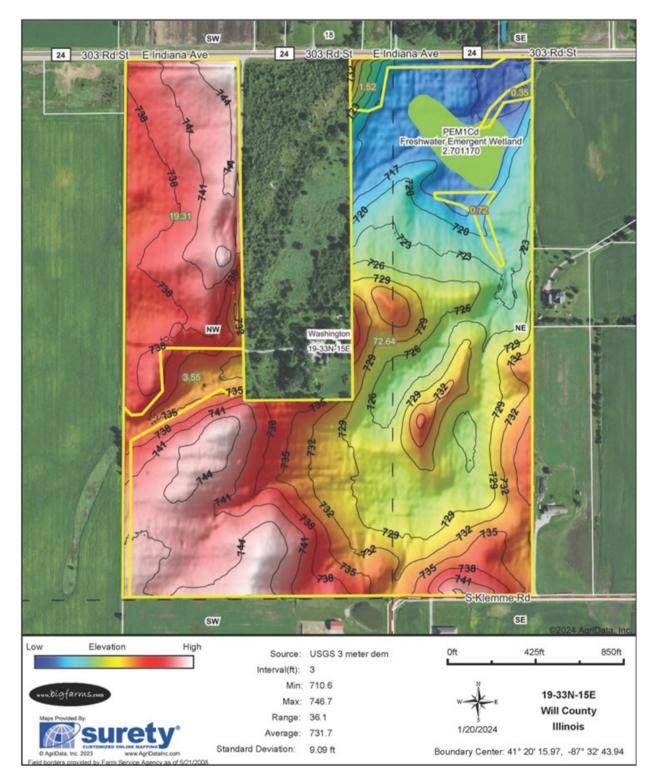

# FSA AERIAL MAP



#### SOIL MAP



Table: Optimum Crop Productivity Ratings for Illinois Soil EFOTG are sourced from Bulletin 811 calculated Map Unit Base Yield Indices, and adjusted (Adj) for slope, erosion, flooding, and surface texture. Publication Date: 02-08-2023

Weighted Average

159.3

52.1

118.7

\*n 62.5

Crop yields and productivity (B811 EFOTG) are maintained at the following USDA web site: 2023 Illinois Soil Productivity and Yield Indices: https://efotg.sc.egov.usda.gov/#/state/IL/documents/section=2&folder=52809 \*\* Base indexes from Bulletin 811 adjusted for slope, erosion, flooding, and surface texture according to the II. Soils EFOTG

\*n: The aggregation method is "Weighted Average using all components"

#### TOPO MAP





# TOPO CONTOURS MAP



# TOPO HILLSHADE MAP



# WETLAND MAP



| Γ | Classification Code | Туре                        | Acres |
|---|---------------------|-----------------------------|-------|
|   | PEM1Cd              | Freshwater Emergent Wetland | 2.70  |
| Г |                     | Total Acres                 | 2.70  |

Data Source: National Wetlands Inventory website. U.S. Dol, Fish and Wildlife Service, Washington, D.C. http://www.fws.gov/wetlands/

## FEMA MAP

| S-Yates-Ave                                       | ////          | 72.65            |   |        |                      | 24<br>emme-Rd                                                                 | States<br>State:<br>County:<br>Location:            | 19.31<br>3.55<br>Th St                            | 72.64<br>72.64<br>72.64<br>72.64<br>72.64<br>72.64<br>72.6