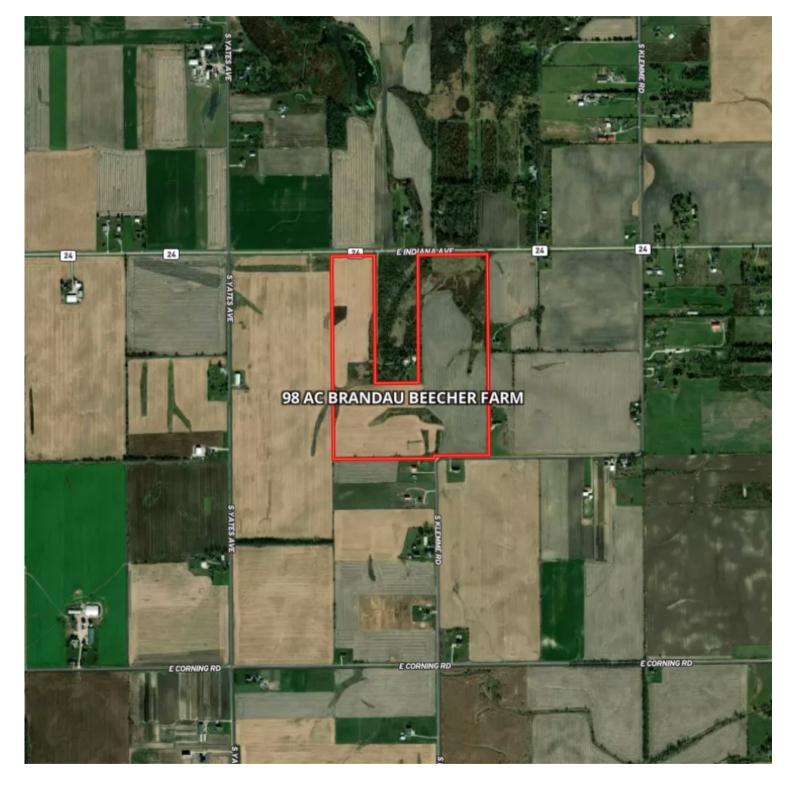

## PROPERTY MAP

98 acres of farmland available in Washington Township in Will County, IL. This property is located 4 miles to the east of Beecher, IL with the Indiana State Line just 1.2 miles to the east. Located on the south side of 303rd Street/E Indiana Avenue, the parcel has approximately 92 tillable acres with a Soil PI of 118.7 with soil mostly consisting of Askhum silty clay loam, Markham silt loam, and Beecher silt loam.

## LISTING DETAILS

**GENERAL INFORMATION** Listing Name: 98 AC Beecher Farm Tax ID Number/APN: 22-23-19-100-003-0000 Zonina: Currently Zoned A-1, Agriculture **AREA & LOCATION** School District: Beecher CUSD 200U (K-12) Location Description: This property is located in Washington Township, Will County, Illinois, located 4 miles east of Beecher, IL and 1.2 miles from the Indiana state line off of 303rd Street/E Indiana Avenue. Site Description: This property is mostly vacant farmland with some wooded area. The parcel forms a "U" shape surrounding residential a residential property boarded by tree line. Side of Street: This property is located on the south side of 303rd Street/E Indiana Avenue. **Highway Access:** IL-1: 4 miles west IL-50: 12.6 miles west I-57: 15 miles west US-41: 4.4 miles east in Indiana Road Type: All surrounding roads are asphalt/blacktop. **Property Visibility:** The property is visible from 303rd Street/E Indiana Avenue. Largest Nearby Street: 303rd Street/E Indiana Avenue Transportation: The nearest Metra Train Station is 18.1 miles away to the northwest, University Park Station. Midway Airport is located 47.6 miles away and O'Hare Airport 60.6 miles away. LAND RELATED Lot Frontage (Feet): The property has 1,452 feet of frontage on 303rd Street/E Indiana Avenue. **Tillable Acres:** This property has approximately 88.3 tillable acres. **Buildings:** No Buildings **Zoning Description:** Currently Zoned A-1, Agriculture Flood Plain or Wetlands: Please see included FEMA and Wetland Maps provided by Surety Maps. **Topography:** Please see included topography maps provided by Surety Maps. FSA Data: 88.3 Cropland Acres Corn base is 37.2 Acres with a PLC Yield of 111 Soybean base is 44.3 with a PLC Yield of 24 32.9% Askhum silty clay loam (232A) Soil Type: 27.7% Markham silt loam (531C2) 24.6% Beecher silt loam (298B) For a full report of soil types, please see included Soil Map provided by Surety Maps. **FINANCIALS** 2022 Tax Year, Payable 2023 Finance Data Year: 2022 Taxes, Paid 2023: \$2,664.26 **Real Estate Taxes:** 