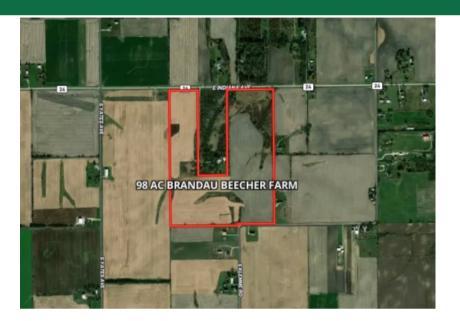

# 98 AC BEECHER FARM

E Indiana Avenue Beecher IL 60401

98 acres of farmland available in Washington Township in Will County, IL. This property is located 4 miles to the east of Beecher, IL with the Indiana State Line just 1.2 miles to the east. Located on the south side of 303rd Street/E Indiana Avenue, the parcel has approximately 92 tillable acres with a Soil PI of 118.7 with soil mostly consisting of Askhum silty clay loam, Markham silt loam, and Beecher silt loam.