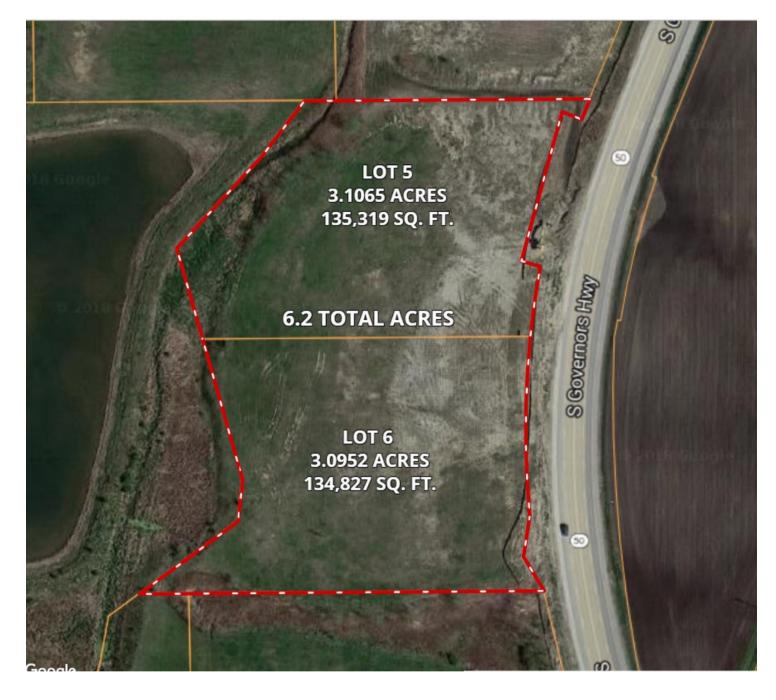

#### For more information contact:

Mark Goodwin 1-815-741-2226 mgoodwin@bigfarms.com

Goodwin & Associates Real Estate, LLC is an AGENT of the SELLERS.

|                                          | 7////             |
|------------------------------------------|-------------------|
| LOT 5<br>3.1065 ACRES<br>135,319 SQ. FT. |                   |
| 6.2 TOTAL ACRES                          | S Covernors (fund |
| LOT 6<br>3.0952 ACRES<br>134,827 SQ. FT. |                   |
|                                          |                   |

| County:           | Will                                                             |
|-------------------|------------------------------------------------------------------|
| Township:         | Monee Township                                                   |
| Gross Land Area:  | 6.2 total acres Lot 5 has 3.1035 acres & Lot 6 has 3.0952 acres. |
| Property Type:    | Vacant commercial or industrial development land                 |
| Possible Uses:    | Commercial or industrial development                             |
| Total Investment: | \$159,000                                                        |
| Unit Price:       | 62.57 cents per square foot                                      |
| Buildings:        | No Buildings                                                     |
| Utilities:        | Yes                                                              |
| Zoning:           | C-1 Commercial                                                   |
|                   |                                                                  |

Total of 6.2 acres. Lot 5 is 3.1 acres and lot 6 is 3.09 acres. Excellent highway exposure in Monee. Two commercial or industrial lots on Governor's Hwy (Rt. 50) Mass Graded with utilities at the site. Zoned C-1 Commercial. Offsite Detention provided. Lots can be split.