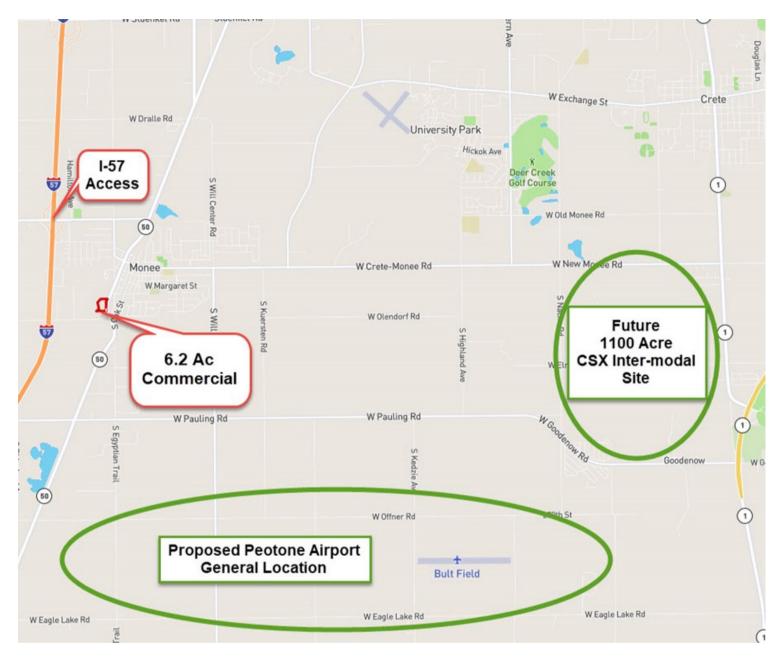

Crete-Monee Unit School District 201U Monee is a south suburban community along Interstate I-57. These two lots are in the Hellman's Subdivision. They both have access to Rt. 50 (S. Governors Hwy.) Level land with all utilities at the site. West side of Rt. 50 Site has frontage on State Highway Rt. 50. 1.5 miles to I-57 access 11.2 miles to I-80 State Highway Excellent exposure to Rt. 50 Interstate 57 is only 1.5 miles from these lots.

# LOCATION MAP OF MONEE COMMERCIAL LOTS

Mark Goodwin Phone: 815-741-2226 mgoodwin@bigfarms.com