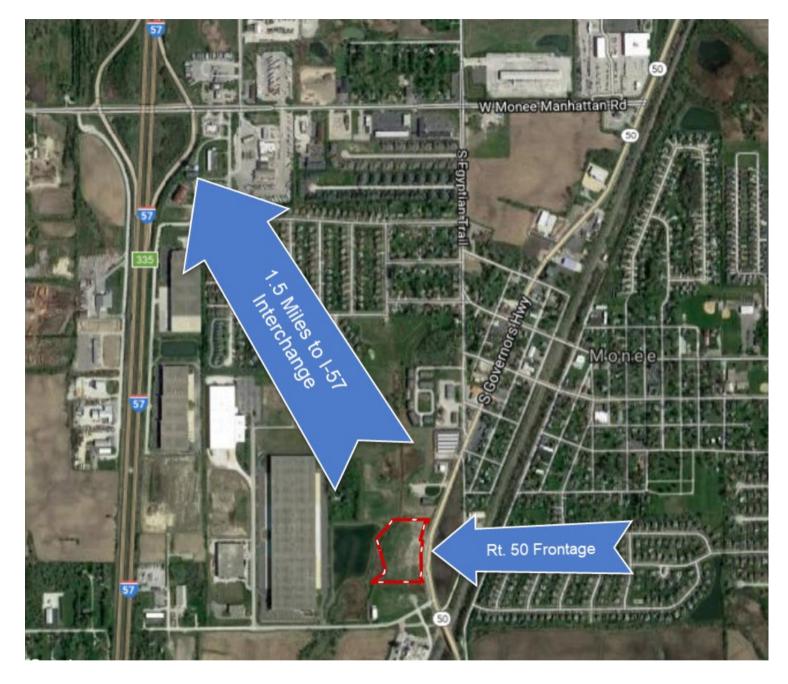

Crete-Monee Unit School District 201U Monee is a south suburban community along Interstate I-57. These two lots are in the Hellman's Subdivision. They both have access to Rt. 50 (S. Governors Hwy.) Level land with all utilities at the site. West side of Rt. 50 Site has frontage on State Highway Rt. 50. 1.5 miles to I-57 access 11.2 miles to I-80 State Highway Excellent exposure to Rt. 50 Interstate 57 is only 1.5 miles from these lots.

Approximately 638 feet of frontage on Rt. 50 (S. Governor's Hwy) Approximately 422 feet, but varies for each lot. See aerials for better view of lot depth. No Buildings Level buildable lots. All utilities are available at the site.

# LOCATION MAP FOR 6.2 ACRES ON RT. 50 MONEE, IL

Mark Goodwin Phone: 815-741-2226 mgoodwin@bigfarms.com www.bigfarms.com