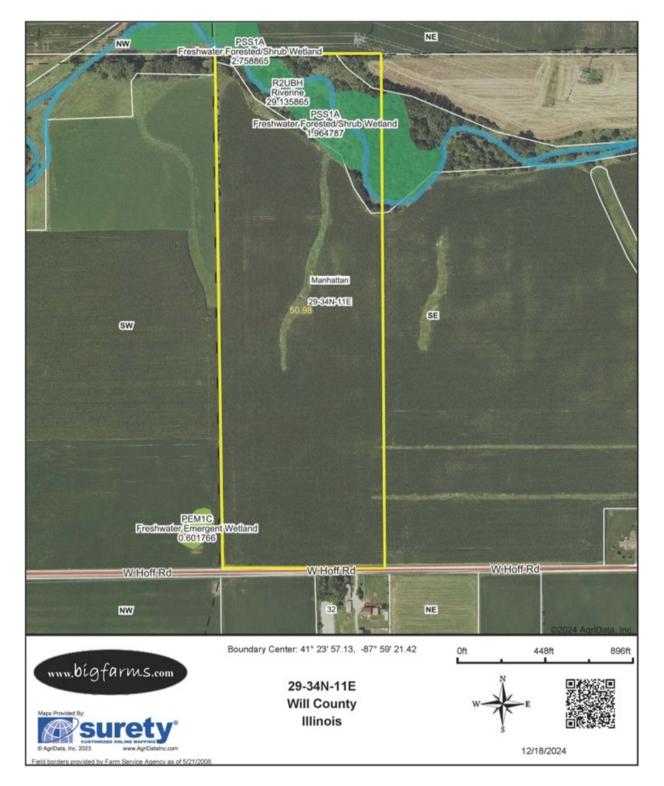

## AERIAL SATELLITE CAPTURE

Mark Goodwin Phone: 815-741-2226 mgoodwin@bigfarms.com

Page 5 of 14

53 combined acres of productive farmland available in south Manhattan, IL on Hoff road, just off of US Route 52. Excellent soil quality with a Soil PI of 127.2, making it a solid class B farm. 50.98 tillable acres with natural drainage. The farm has two pin numbers. Seller will consider selling them separately. There are a few acres of wetland, trees and creek on the north border of the farm.

# LISTING DETAILS

| Total Taxes: \$1,369.72<br>\$826,615.00 or \$15,500.00 per acre                                                                                        |                                                                                                                                                                                                                                                                                                                                                                                                                                                                                                                                                                                                                                                                                                                                                                                                                                                                                                                                                                                                                                                                                                                                                                                                                                                                                                                                                                                                                                                                                                                                                                                                                                                                                                                                                                                                                                                                                                                                                                                                                                                                                                             |
|--------------------------------------------------------------------------------------------------------------------------------------------------------|-------------------------------------------------------------------------------------------------------------------------------------------------------------------------------------------------------------------------------------------------------------------------------------------------------------------------------------------------------------------------------------------------------------------------------------------------------------------------------------------------------------------------------------------------------------------------------------------------------------------------------------------------------------------------------------------------------------------------------------------------------------------------------------------------------------------------------------------------------------------------------------------------------------------------------------------------------------------------------------------------------------------------------------------------------------------------------------------------------------------------------------------------------------------------------------------------------------------------------------------------------------------------------------------------------------------------------------------------------------------------------------------------------------------------------------------------------------------------------------------------------------------------------------------------------------------------------------------------------------------------------------------------------------------------------------------------------------------------------------------------------------------------------------------------------------------------------------------------------------------------------------------------------------------------------------------------------------------------------------------------------------------------------------------------------------------------------------------------------------|
|                                                                                                                                                        |                                                                                                                                                                                                                                                                                                                                                                                                                                                                                                                                                                                                                                                                                                                                                                                                                                                                                                                                                                                                                                                                                                                                                                                                                                                                                                                                                                                                                                                                                                                                                                                                                                                                                                                                                                                                                                                                                                                                                                                                                                                                                                             |
| 26.73 Acre Parcel: \$720.12<br>26.60 Acre Parcel: \$649.60                                                                                             |                                                                                                                                                                                                                                                                                                                                                                                                                                                                                                                                                                                                                                                                                                                                                                                                                                                                                                                                                                                                                                                                                                                                                                                                                                                                                                                                                                                                                                                                                                                                                                                                                                                                                                                                                                                                                                                                                                                                                                                                                                                                                                             |
| 2023 Tax Year, Paid 2024                                                                                                                               |                                                                                                                                                                                                                                                                                                                                                                                                                                                                                                                                                                                                                                                                                                                                                                                                                                                                                                                                                                                                                                                                                                                                                                                                                                                                                                                                                                                                                                                                                                                                                                                                                                                                                                                                                                                                                                                                                                                                                                                                                                                                                                             |
|                                                                                                                                                        |                                                                                                                                                                                                                                                                                                                                                                                                                                                                                                                                                                                                                                                                                                                                                                                                                                                                                                                                                                                                                                                                                                                                                                                                                                                                                                                                                                                                                                                                                                                                                                                                                                                                                                                                                                                                                                                                                                                                                                                                                                                                                                             |
|                                                                                                                                                        |                                                                                                                                                                                                                                                                                                                                                                                                                                                                                                                                                                                                                                                                                                                                                                                                                                                                                                                                                                                                                                                                                                                                                                                                                                                                                                                                                                                                                                                                                                                                                                                                                                                                                                                                                                                                                                                                                                                                                                                                                                                                                                             |
| 41.4% Elliot silt loam (146B)<br>35.2% Ashkum silty clay loam (232A)<br>16.2% Lawson silt loam (8451A)                                                 |                                                                                                                                                                                                                                                                                                                                                                                                                                                                                                                                                                                                                                                                                                                                                                                                                                                                                                                                                                                                                                                                                                                                                                                                                                                                                                                                                                                                                                                                                                                                                                                                                                                                                                                                                                                                                                                                                                                                                                                                                                                                                                             |
| property line, which allows for natural drainage.                                                                                                      |                                                                                                                                                                                                                                                                                                                                                                                                                                                                                                                                                                                                                                                                                                                                                                                                                                                                                                                                                                                                                                                                                                                                                                                                                                                                                                                                                                                                                                                                                                                                                                                                                                                                                                                                                                                                                                                                                                                                                                                                                                                                                                             |
| The property slopes downward to the north, with the highest point on the so                                                                            |                                                                                                                                                                                                                                                                                                                                                                                                                                                                                                                                                                                                                                                                                                                                                                                                                                                                                                                                                                                                                                                                                                                                                                                                                                                                                                                                                                                                                                                                                                                                                                                                                                                                                                                                                                                                                                                                                                                                                                                                                                                                                                             |
| Please see the FEMA and Wetland maps provided by Surety Maps.                                                                                          |                                                                                                                                                                                                                                                                                                                                                                                                                                                                                                                                                                                                                                                                                                                                                                                                                                                                                                                                                                                                                                                                                                                                                                                                                                                                                                                                                                                                                                                                                                                                                                                                                                                                                                                                                                                                                                                                                                                                                                                                                                                                                                             |
|                                                                                                                                                        |                                                                                                                                                                                                                                                                                                                                                                                                                                                                                                                                                                                                                                                                                                                                                                                                                                                                                                                                                                                                                                                                                                                                                                                                                                                                                                                                                                                                                                                                                                                                                                                                                                                                                                                                                                                                                                                                                                                                                                                                                                                                                                             |
|                                                                                                                                                        |                                                                                                                                                                                                                                                                                                                                                                                                                                                                                                                                                                                                                                                                                                                                                                                                                                                                                                                                                                                                                                                                                                                                                                                                                                                                                                                                                                                                                                                                                                                                                                                                                                                                                                                                                                                                                                                                                                                                                                                                                                                                                                             |
| There is approximately 879 feet of frontage on W Hoff Road.                                                                                            |                                                                                                                                                                                                                                                                                                                                                                                                                                                                                                                                                                                                                                                                                                                                                                                                                                                                                                                                                                                                                                                                                                                                                                                                                                                                                                                                                                                                                                                                                                                                                                                                                                                                                                                                                                                                                                                                                                                                                                                                                                                                                                             |
| Chicago O hare Airport is located 64.9 miles to the horth.                                                                                             |                                                                                                                                                                                                                                                                                                                                                                                                                                                                                                                                                                                                                                                                                                                                                                                                                                                                                                                                                                                                                                                                                                                                                                                                                                                                                                                                                                                                                                                                                                                                                                                                                                                                                                                                                                                                                                                                                                                                                                                                                                                                                                             |
| Chicago Midway Airport is located 46.2 miles to the northeast.                                                                                         |                                                                                                                                                                                                                                                                                                                                                                                                                                                                                                                                                                                                                                                                                                                                                                                                                                                                                                                                                                                                                                                                                                                                                                                                                                                                                                                                                                                                                                                                                                                                                                                                                                                                                                                                                                                                                                                                                                                                                                                                                                                                                                             |
| The largest nearby street is US Route 52 just 1 mile to the east.                                                                                      |                                                                                                                                                                                                                                                                                                                                                                                                                                                                                                                                                                                                                                                                                                                                                                                                                                                                                                                                                                                                                                                                                                                                                                                                                                                                                                                                                                                                                                                                                                                                                                                                                                                                                                                                                                                                                                                                                                                                                                                                                                                                                                             |
| The property is visible from W Hoff Road.                                                                                                              |                                                                                                                                                                                                                                                                                                                                                                                                                                                                                                                                                                                                                                                                                                                                                                                                                                                                                                                                                                                                                                                                                                                                                                                                                                                                                                                                                                                                                                                                                                                                                                                                                                                                                                                                                                                                                                                                                                                                                                                                                                                                                                             |
| PART OF THE NW1/4 SE1/4; PART OF THE SW1/4 SE1/4 OF SECTION NORTH, 11 EAST, WILL COUNTY, ILLINOIS                                                      | 29, TOWNSHIP 34                                                                                                                                                                                                                                                                                                                                                                                                                                                                                                                                                                                                                                                                                                                                                                                                                                                                                                                                                                                                                                                                                                                                                                                                                                                                                                                                                                                                                                                                                                                                                                                                                                                                                                                                                                                                                                                                                                                                                                                                                                                                                             |
| Asphalt/Blacktop                                                                                                                                       |                                                                                                                                                                                                                                                                                                                                                                                                                                                                                                                                                                                                                                                                                                                                                                                                                                                                                                                                                                                                                                                                                                                                                                                                                                                                                                                                                                                                                                                                                                                                                                                                                                                                                                                                                                                                                                                                                                                                                                                                                                                                                                             |
| US Route 52 is located just 1 mile to the east of the property and intersects From there you can reach US-45 further to the east or I-80 to the north. | with W Hoff Road.                                                                                                                                                                                                                                                                                                                                                                                                                                                                                                                                                                                                                                                                                                                                                                                                                                                                                                                                                                                                                                                                                                                                                                                                                                                                                                                                                                                                                                                                                                                                                                                                                                                                                                                                                                                                                                                                                                                                                                                                                                                                                           |
| The property is located on the north side of W Hoff Road.                                                                                              |                                                                                                                                                                                                                                                                                                                                                                                                                                                                                                                                                                                                                                                                                                                                                                                                                                                                                                                                                                                                                                                                                                                                                                                                                                                                                                                                                                                                                                                                                                                                                                                                                                                                                                                                                                                                                                                                                                                                                                                                                                                                                                             |
| Road, one 26.73 acre parcel and the other 26.60 acres. There is a wooded                                                                               | area on both parcels at                                                                                                                                                                                                                                                                                                                                                                                                                                                                                                                                                                                                                                                                                                                                                                                                                                                                                                                                                                                                                                                                                                                                                                                                                                                                                                                                                                                                                                                                                                                                                                                                                                                                                                                                                                                                                                                                                                                                                                                                                                                                                     |
|                                                                                                                                                        |                                                                                                                                                                                                                                                                                                                                                                                                                                                                                                                                                                                                                                                                                                                                                                                                                                                                                                                                                                                                                                                                                                                                                                                                                                                                                                                                                                                                                                                                                                                                                                                                                                                                                                                                                                                                                                                                                                                                                                                                                                                                                                             |
| Peotone CUSD 207U                                                                                                                                      |                                                                                                                                                                                                                                                                                                                                                                                                                                                                                                                                                                                                                                                                                                                                                                                                                                                                                                                                                                                                                                                                                                                                                                                                                                                                                                                                                                                                                                                                                                                                                                                                                                                                                                                                                                                                                                                                                                                                                                                                                                                                                                             |
|                                                                                                                                                        |                                                                                                                                                                                                                                                                                                                                                                                                                                                                                                                                                                                                                                                                                                                                                                                                                                                                                                                                                                                                                                                                                                                                                                                                                                                                                                                                                                                                                                                                                                                                                                                                                                                                                                                                                                                                                                                                                                                                                                                                                                                                                                             |
| A-1, Agricultural Farmland                                                                                                                             |                                                                                                                                                                                                                                                                                                                                                                                                                                                                                                                                                                                                                                                                                                                                                                                                                                                                                                                                                                                                                                                                                                                                                                                                                                                                                                                                                                                                                                                                                                                                                                                                                                                                                                                                                                                                                                                                                                                                                                                                                                                                                                             |
| Agricultural Production                                                                                                                                |                                                                                                                                                                                                                                                                                                                                                                                                                                                                                                                                                                                                                                                                                                                                                                                                                                                                                                                                                                                                                                                                                                                                                                                                                                                                                                                                                                                                                                                                                                                                                                                                                                                                                                                                                                                                                                                                                                                                                                                                                                                                                                             |
|                                                                                                                                                        |                                                                                                                                                                                                                                                                                                                                                                                                                                                                                                                                                                                                                                                                                                                                                                                                                                                                                                                                                                                                                                                                                                                                                                                                                                                                                                                                                                                                                                                                                                                                                                                                                                                                                                                                                                                                                                                                                                                                                                                                                                                                                                             |
|                                                                                                                                                        |                                                                                                                                                                                                                                                                                                                                                                                                                                                                                                                                                                                                                                                                                                                                                                                                                                                                                                                                                                                                                                                                                                                                                                                                                                                                                                                                                                                                                                                                                                                                                                                                                                                                                                                                                                                                                                                                                                                                                                                                                                                                                                             |
|                                                                                                                                                        |                                                                                                                                                                                                                                                                                                                                                                                                                                                                                                                                                                                                                                                                                                                                                                                                                                                                                                                                                                                                                                                                                                                                                                                                                                                                                                                                                                                                                                                                                                                                                                                                                                                                                                                                                                                                                                                                                                                                                                                                                                                                                                             |
|                                                                                                                                                        | A-1, Agricultural Farmland<br>Peotone CUSD 207U<br>This property is located Section 29 of Manhattan Township, Will County, IL,<br>Manhattan, IL on W Hoff Road, between US-52/S Cedar Road and S Goug<br>The property is a combination of two connected, rectangular parcels that rur<br>Road, one 26.73 acre parcel and the other 26.60 acres. There is a wooded<br>the northern property line that also contains a riverine and some weltand are<br>The property is located on the north side of W Hoff Road.<br>US Route 52 is located just 1 mile to the east of the property and intersects<br>From there you can reach US-45 further to the east or I-80 to the north.<br>Asphalt/Blacktop<br>PART OF THE NW1/4 SE1/4; PART OF THE SW1/4 SE1/4 OF SECTION<br>NORTH, 11 EAST, WILL COUNTY, ILLINOIS<br>The property is visible from W Hoff Road.<br>The largest nearby street is US Route 52 just 1 mile to the east.<br>The Manhattan Metra Train Station is located 3.2 miles to the north.<br>Chicago O'Hare Airport is located 46.2 miles to the northeast.<br>Chicago O'Hare Airport is located 64.9 miles to the north.<br>Chicago O'Hare Airport is located 64.9 miles to the north.<br>There is approximately 879 feet of frontage on W Hoff Road.<br>There is approximately 50.98 tillable acreage.<br>There are no buildings on this property.<br>Currently zoned A-1, Agricultural Farmland<br>Pease see the FEMA and Wetland maps provided by Surety Maps.<br>The property slopes downward to the north, with the highest point on the so<br>which has frontage on W Hoff Road, and the lowest being the wooded wetlat<br>property line, which allows for natural drainage.<br>For more information, please see the various topography maps provided by<br>41.4% Elliot silt loam (146B)<br>35.2% Ashkum silty clay loam (232A).<br>16.2% Lawson silt loam (8451A)<br>For more information, please see the included Soil Map provided by Surety<br>Private well and septic system would be necessary for any building construct<br>2023 Tax Year, Paid 2024<br>26.73 Acre Parcei: \$720.12 |