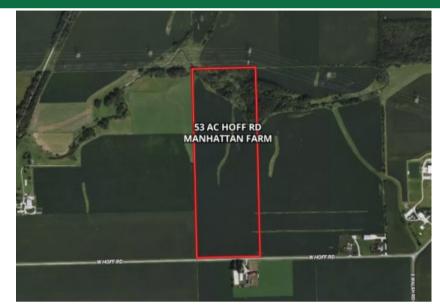

# 53 AC HOFF ROAD MANHATTAN FARM

W Hoff Road Manhattan IL 60442

53 combined acres of productive farmland available in south Manhattan, IL on Hoff road, just off of US Route 52. Excellent soil quality with a Soil PI of 127.2, making it a solid class B farm. 50.98 tillable acres with natural drainage. The farm has two pin numbers. Seller will consider selling them separately. There are a few acres of wetland, trees and creek on the north border of the farm.

LOCATION Address: County:

W Hoff Road, Manhattan, IL 60442 Will County, IL

**53 AC Hoff Road Manhattan Farm** W Hoff Road Manhattan IL 60442