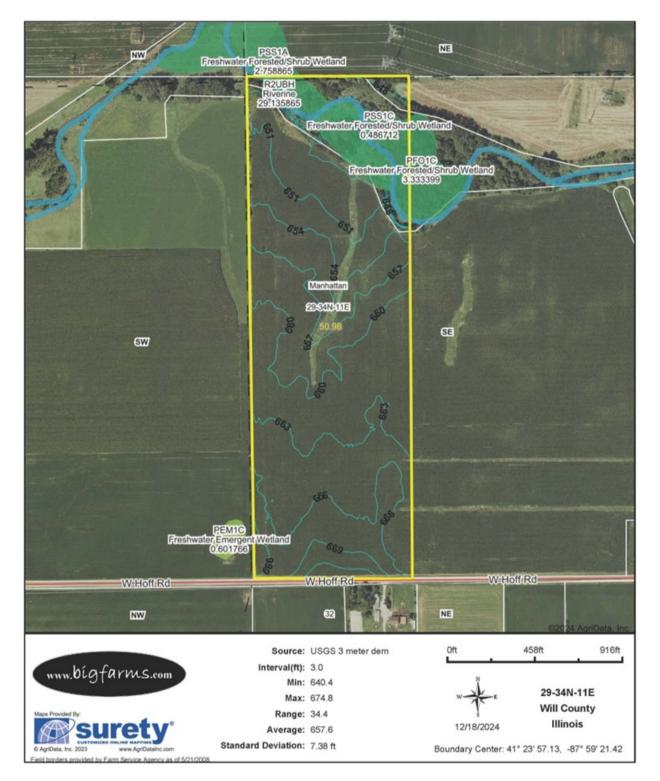

### PROPERTY MAP

Mark Goodwin Phone: 815-741-2226 mgoodwin@bigfarms.com

Page 4 of 14

53 combined acres of productive farmland available in south Manhattan, IL on Hoff road, just off of US Route 52. Excellent soil quality with a Soil PI of 127.2, making it a solid class B farm. 50.98 tillable acres with natural drainage. The farm has two pin numbers. Seller will consider selling them separately. There are a few acres of wetland, trees and creek on the north border of the farm.

# LISTING DETAILS

| Total Taxes: \$1,369.72<br>\$826,615.00 or \$15,500.00 per acre                                                                                        |                                                                                                                                                                                                                                                                                                                                                                                                                                                                                                                                                                                                                                                                                                                                                                                                                                                                                                                                                                                                                                                                                                                                                                                                                                                                                                                                                                                                                                                                                                                                                                                                                                                                                                                                                                                                                                                                                                                                                                                                                                                                                                             |
|--------------------------------------------------------------------------------------------------------------------------------------------------------|-------------------------------------------------------------------------------------------------------------------------------------------------------------------------------------------------------------------------------------------------------------------------------------------------------------------------------------------------------------------------------------------------------------------------------------------------------------------------------------------------------------------------------------------------------------------------------------------------------------------------------------------------------------------------------------------------------------------------------------------------------------------------------------------------------------------------------------------------------------------------------------------------------------------------------------------------------------------------------------------------------------------------------------------------------------------------------------------------------------------------------------------------------------------------------------------------------------------------------------------------------------------------------------------------------------------------------------------------------------------------------------------------------------------------------------------------------------------------------------------------------------------------------------------------------------------------------------------------------------------------------------------------------------------------------------------------------------------------------------------------------------------------------------------------------------------------------------------------------------------------------------------------------------------------------------------------------------------------------------------------------------------------------------------------------------------------------------------------------------|
|                                                                                                                                                        |                                                                                                                                                                                                                                                                                                                                                                                                                                                                                                                                                                                                                                                                                                                                                                                                                                                                                                                                                                                                                                                                                                                                                                                                                                                                                                                                                                                                                                                                                                                                                                                                                                                                                                                                                                                                                                                                                                                                                                                                                                                                                                             |
| 26.73 Acre Parcel: \$720.12<br>26.60 Acre Parcel: \$649.60                                                                                             |                                                                                                                                                                                                                                                                                                                                                                                                                                                                                                                                                                                                                                                                                                                                                                                                                                                                                                                                                                                                                                                                                                                                                                                                                                                                                                                                                                                                                                                                                                                                                                                                                                                                                                                                                                                                                                                                                                                                                                                                                                                                                                             |
| 2023 Tax Year, Paid 2024                                                                                                                               |                                                                                                                                                                                                                                                                                                                                                                                                                                                                                                                                                                                                                                                                                                                                                                                                                                                                                                                                                                                                                                                                                                                                                                                                                                                                                                                                                                                                                                                                                                                                                                                                                                                                                                                                                                                                                                                                                                                                                                                                                                                                                                             |
|                                                                                                                                                        |                                                                                                                                                                                                                                                                                                                                                                                                                                                                                                                                                                                                                                                                                                                                                                                                                                                                                                                                                                                                                                                                                                                                                                                                                                                                                                                                                                                                                                                                                                                                                                                                                                                                                                                                                                                                                                                                                                                                                                                                                                                                                                             |
|                                                                                                                                                        |                                                                                                                                                                                                                                                                                                                                                                                                                                                                                                                                                                                                                                                                                                                                                                                                                                                                                                                                                                                                                                                                                                                                                                                                                                                                                                                                                                                                                                                                                                                                                                                                                                                                                                                                                                                                                                                                                                                                                                                                                                                                                                             |
| 41.4% Elliot silt loam (146B)<br>35.2% Ashkum silty clay loam (232A)<br>16.2% Lawson silt loam (8451A)                                                 |                                                                                                                                                                                                                                                                                                                                                                                                                                                                                                                                                                                                                                                                                                                                                                                                                                                                                                                                                                                                                                                                                                                                                                                                                                                                                                                                                                                                                                                                                                                                                                                                                                                                                                                                                                                                                                                                                                                                                                                                                                                                                                             |
| property line, which allows for natural drainage.                                                                                                      |                                                                                                                                                                                                                                                                                                                                                                                                                                                                                                                                                                                                                                                                                                                                                                                                                                                                                                                                                                                                                                                                                                                                                                                                                                                                                                                                                                                                                                                                                                                                                                                                                                                                                                                                                                                                                                                                                                                                                                                                                                                                                                             |
| The property slopes downward to the north, with the highest point on the so                                                                            |                                                                                                                                                                                                                                                                                                                                                                                                                                                                                                                                                                                                                                                                                                                                                                                                                                                                                                                                                                                                                                                                                                                                                                                                                                                                                                                                                                                                                                                                                                                                                                                                                                                                                                                                                                                                                                                                                                                                                                                                                                                                                                             |
| Please see the FEMA and Wetland maps provided by Surety Maps.                                                                                          |                                                                                                                                                                                                                                                                                                                                                                                                                                                                                                                                                                                                                                                                                                                                                                                                                                                                                                                                                                                                                                                                                                                                                                                                                                                                                                                                                                                                                                                                                                                                                                                                                                                                                                                                                                                                                                                                                                                                                                                                                                                                                                             |
|                                                                                                                                                        |                                                                                                                                                                                                                                                                                                                                                                                                                                                                                                                                                                                                                                                                                                                                                                                                                                                                                                                                                                                                                                                                                                                                                                                                                                                                                                                                                                                                                                                                                                                                                                                                                                                                                                                                                                                                                                                                                                                                                                                                                                                                                                             |
|                                                                                                                                                        |                                                                                                                                                                                                                                                                                                                                                                                                                                                                                                                                                                                                                                                                                                                                                                                                                                                                                                                                                                                                                                                                                                                                                                                                                                                                                                                                                                                                                                                                                                                                                                                                                                                                                                                                                                                                                                                                                                                                                                                                                                                                                                             |
| There is approximately 879 feet of frontage on W Hoff Road.                                                                                            |                                                                                                                                                                                                                                                                                                                                                                                                                                                                                                                                                                                                                                                                                                                                                                                                                                                                                                                                                                                                                                                                                                                                                                                                                                                                                                                                                                                                                                                                                                                                                                                                                                                                                                                                                                                                                                                                                                                                                                                                                                                                                                             |
| Chicago O hare Airport is located 64.9 miles to the horth.                                                                                             |                                                                                                                                                                                                                                                                                                                                                                                                                                                                                                                                                                                                                                                                                                                                                                                                                                                                                                                                                                                                                                                                                                                                                                                                                                                                                                                                                                                                                                                                                                                                                                                                                                                                                                                                                                                                                                                                                                                                                                                                                                                                                                             |
| Chicago Midway Airport is located 46.2 miles to the northeast.                                                                                         |                                                                                                                                                                                                                                                                                                                                                                                                                                                                                                                                                                                                                                                                                                                                                                                                                                                                                                                                                                                                                                                                                                                                                                                                                                                                                                                                                                                                                                                                                                                                                                                                                                                                                                                                                                                                                                                                                                                                                                                                                                                                                                             |
| The largest nearby street is US Route 52 just 1 mile to the east.                                                                                      |                                                                                                                                                                                                                                                                                                                                                                                                                                                                                                                                                                                                                                                                                                                                                                                                                                                                                                                                                                                                                                                                                                                                                                                                                                                                                                                                                                                                                                                                                                                                                                                                                                                                                                                                                                                                                                                                                                                                                                                                                                                                                                             |
| The property is visible from W Hoff Road.                                                                                                              |                                                                                                                                                                                                                                                                                                                                                                                                                                                                                                                                                                                                                                                                                                                                                                                                                                                                                                                                                                                                                                                                                                                                                                                                                                                                                                                                                                                                                                                                                                                                                                                                                                                                                                                                                                                                                                                                                                                                                                                                                                                                                                             |
| PART OF THE NW1/4 SE1/4; PART OF THE SW1/4 SE1/4 OF SECTION NORTH, 11 EAST, WILL COUNTY, ILLINOIS                                                      | 29, TOWNSHIP 34                                                                                                                                                                                                                                                                                                                                                                                                                                                                                                                                                                                                                                                                                                                                                                                                                                                                                                                                                                                                                                                                                                                                                                                                                                                                                                                                                                                                                                                                                                                                                                                                                                                                                                                                                                                                                                                                                                                                                                                                                                                                                             |
| Asphalt/Blacktop                                                                                                                                       |                                                                                                                                                                                                                                                                                                                                                                                                                                                                                                                                                                                                                                                                                                                                                                                                                                                                                                                                                                                                                                                                                                                                                                                                                                                                                                                                                                                                                                                                                                                                                                                                                                                                                                                                                                                                                                                                                                                                                                                                                                                                                                             |
| US Route 52 is located just 1 mile to the east of the property and intersects From there you can reach US-45 further to the east or I-80 to the north. | with W Hoff Road.                                                                                                                                                                                                                                                                                                                                                                                                                                                                                                                                                                                                                                                                                                                                                                                                                                                                                                                                                                                                                                                                                                                                                                                                                                                                                                                                                                                                                                                                                                                                                                                                                                                                                                                                                                                                                                                                                                                                                                                                                                                                                           |
| The property is located on the north side of W Hoff Road.                                                                                              |                                                                                                                                                                                                                                                                                                                                                                                                                                                                                                                                                                                                                                                                                                                                                                                                                                                                                                                                                                                                                                                                                                                                                                                                                                                                                                                                                                                                                                                                                                                                                                                                                                                                                                                                                                                                                                                                                                                                                                                                                                                                                                             |
| Road, one 26.73 acre parcel and the other 26.60 acres. There is a wooded                                                                               | area on both parcels at                                                                                                                                                                                                                                                                                                                                                                                                                                                                                                                                                                                                                                                                                                                                                                                                                                                                                                                                                                                                                                                                                                                                                                                                                                                                                                                                                                                                                                                                                                                                                                                                                                                                                                                                                                                                                                                                                                                                                                                                                                                                                     |
|                                                                                                                                                        |                                                                                                                                                                                                                                                                                                                                                                                                                                                                                                                                                                                                                                                                                                                                                                                                                                                                                                                                                                                                                                                                                                                                                                                                                                                                                                                                                                                                                                                                                                                                                                                                                                                                                                                                                                                                                                                                                                                                                                                                                                                                                                             |
| Peotone CUSD 207U                                                                                                                                      |                                                                                                                                                                                                                                                                                                                                                                                                                                                                                                                                                                                                                                                                                                                                                                                                                                                                                                                                                                                                                                                                                                                                                                                                                                                                                                                                                                                                                                                                                                                                                                                                                                                                                                                                                                                                                                                                                                                                                                                                                                                                                                             |
|                                                                                                                                                        |                                                                                                                                                                                                                                                                                                                                                                                                                                                                                                                                                                                                                                                                                                                                                                                                                                                                                                                                                                                                                                                                                                                                                                                                                                                                                                                                                                                                                                                                                                                                                                                                                                                                                                                                                                                                                                                                                                                                                                                                                                                                                                             |
| A-1, Agricultural Farmland                                                                                                                             |                                                                                                                                                                                                                                                                                                                                                                                                                                                                                                                                                                                                                                                                                                                                                                                                                                                                                                                                                                                                                                                                                                                                                                                                                                                                                                                                                                                                                                                                                                                                                                                                                                                                                                                                                                                                                                                                                                                                                                                                                                                                                                             |
| Agricultural Production                                                                                                                                |                                                                                                                                                                                                                                                                                                                                                                                                                                                                                                                                                                                                                                                                                                                                                                                                                                                                                                                                                                                                                                                                                                                                                                                                                                                                                                                                                                                                                                                                                                                                                                                                                                                                                                                                                                                                                                                                                                                                                                                                                                                                                                             |
|                                                                                                                                                        |                                                                                                                                                                                                                                                                                                                                                                                                                                                                                                                                                                                                                                                                                                                                                                                                                                                                                                                                                                                                                                                                                                                                                                                                                                                                                                                                                                                                                                                                                                                                                                                                                                                                                                                                                                                                                                                                                                                                                                                                                                                                                                             |
|                                                                                                                                                        |                                                                                                                                                                                                                                                                                                                                                                                                                                                                                                                                                                                                                                                                                                                                                                                                                                                                                                                                                                                                                                                                                                                                                                                                                                                                                                                                                                                                                                                                                                                                                                                                                                                                                                                                                                                                                                                                                                                                                                                                                                                                                                             |
|                                                                                                                                                        |                                                                                                                                                                                                                                                                                                                                                                                                                                                                                                                                                                                                                                                                                                                                                                                                                                                                                                                                                                                                                                                                                                                                                                                                                                                                                                                                                                                                                                                                                                                                                                                                                                                                                                                                                                                                                                                                                                                                                                                                                                                                                                             |
|                                                                                                                                                        | A-1, Agricultural Farmland<br>Peotone CUSD 207U<br>This property is located Section 29 of Manhattan Township, Will County, IL,<br>Manhattan, IL on W Hoff Road, between US-52/S Cedar Road and S Goug<br>The property is a combination of two connected, rectangular parcels that rur<br>Road, one 26.73 acre parcel and the other 26.60 acres. There is a wooded<br>the northern property line that also contains a riverine and some weltand are<br>The property is located on the north side of W Hoff Road.<br>US Route 52 is located just 1 mile to the east of the property and intersects<br>From there you can reach US-45 further to the east or I-80 to the north.<br>Asphalt/Blacktop<br>PART OF THE NW1/4 SE1/4; PART OF THE SW1/4 SE1/4 OF SECTION<br>NORTH, 11 EAST, WILL COUNTY, ILLINOIS<br>The property is visible from W Hoff Road.<br>The largest nearby street is US Route 52 just 1 mile to the east.<br>The Manhattan Metra Train Station is located 3.2 miles to the north.<br>Chicago O'Hare Airport is located 46.2 miles to the northeast.<br>Chicago O'Hare Airport is located 64.9 miles to the north.<br>Chicago O'Hare Airport is located 64.9 miles to the north.<br>There is approximately 879 feet of frontage on W Hoff Road.<br>There is approximately 50.98 tillable acreage.<br>There are no buildings on this property.<br>Currently zoned A-1, Agricultural Farmland<br>Pease see the FEMA and Wetland maps provided by Surety Maps.<br>The property slopes downward to the north, with the highest point on the so<br>which has frontage on W Hoff Road, and the lowest being the wooded wetlat<br>property line, which allows for natural drainage.<br>For more information, please see the various topography maps provided by<br>41.4% Elliot silt loam (146B)<br>35.2% Ashkum silty clay loam (232A).<br>16.2% Lawson silt loam (8451A)<br>For more information, please see the included Soil Map provided by Surety<br>Private well and septic system would be necessary for any building construct<br>2023 Tax Year, Paid 2024<br>26.73 Acre Parcei: \$720.12 |