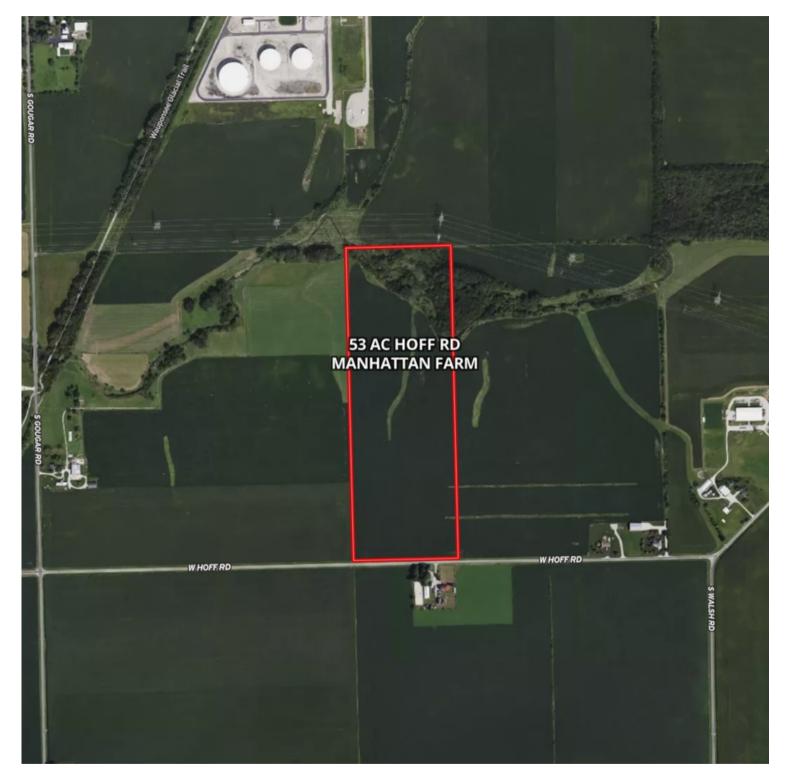

53 combined acres of productive farmland available in south Manhattan, IL on Hoff road, just off of US Route 52. Excellent soil quality with a Soil PI of 127.2, making it a solid class B farm. 50.98 tillable acres with natural drainage. The farm has two pin numbers. Seller will consider selling them separately. There are a few acres of wetland, trees and creek on the north border of the farm.

## AERIAL SATELLITE CAPTURE

Mark Goodwin Phone: 815-741-2226 mgoodwin@bigfarms.com

Page 5 of 14