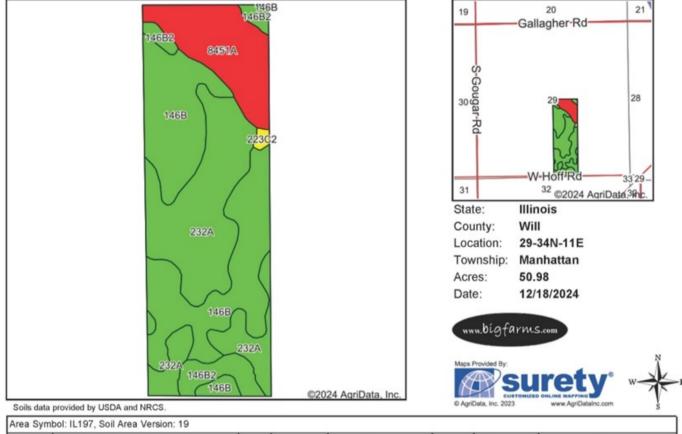

#### SOIL MAP

| Code    | Soil Description                                                                   | Acres | Percent of<br>field | II. State Productivity<br>Index Legend | Corn<br>Bu/A | Soybeans<br>Bu/A | Crop productivity index for<br>optimum management |
|---------|------------------------------------------------------------------------------------|-------|---------------------|----------------------------------------|--------------|------------------|---------------------------------------------------|
| **146B  | Elliott silt loam, 2 to 4 percent slopes                                           | 21.09 | 41.4%               |                                        | **166        | **54             | **124                                             |
| **232A  | Ashkum silty clay loam, 0 to 2 percent slopes                                      | 17.93 | 35.2%               |                                        | **170        | **56             | **127                                             |
| 8451A   | Lawson silt loam, heavy till plain, 0 to 2<br>percent slopes, occasionally flooded | 8.28  | 16.2%               |                                        | 190          | 61               | 140                                               |
| **146B2 | Elliott silty clay loam, 2 to 4 percent slopes, eroded                             | 3.40  | 6.7%                |                                        | **158        | **51             | **118                                             |
| **223C2 | Varna silt loam, 4 to 6 percent slopes, eroded                                     | 0.28  | 0.5%                |                                        | **149        | **47             | **109                                             |
|         | 1                                                                                  | L     |                     | Weighted Average                       | 170.7        | 55.6             | 127.3                                             |

Table: Optimum Crop Productivity Ratings for Illinois Soil EFOTG are sourced from Bulletin 811 calculated Map Unit Base Yield Indices, and adjusted (Adj) for slope, erosion, flooding, and surface texture. Publication Date: 02-08-2023

Crop yields and productivity (B811 EFOTG) are maintained at the following USDA web site: 2023 Illinois Soil Productivity and Yield Indices: https://efotg.sc.egov.usda.gov/#/state/IL/documents/section=2&folder=52809 \*\* Base indexes from Bulletin 811 adjusted for slope, erosion, flooding, and surface texture according to the II. Soils EFOTG