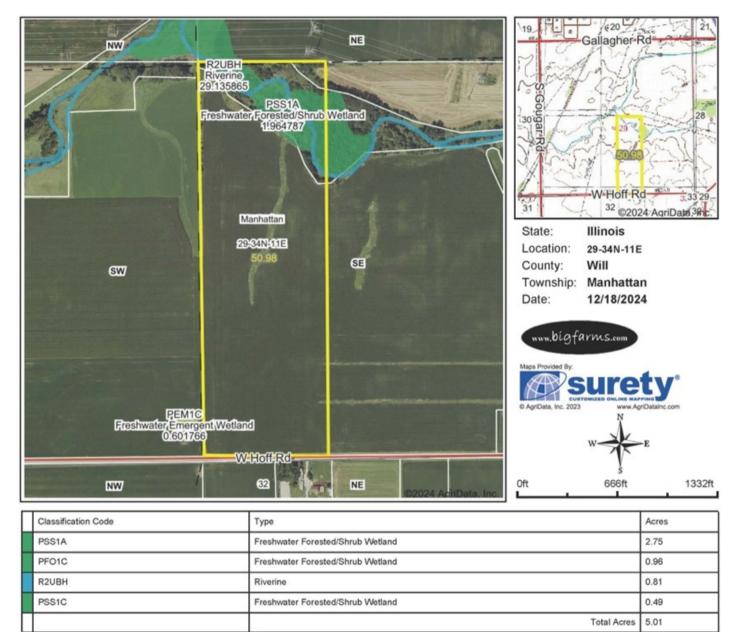

## WETLAND MAP

Data Source: National Wetlands Inventory website. U.S. Dol, Fish and Wildlife Service, Washington, D.C. http://www.fws.gov/wetlands/

53 combined acres of productive farmland available in south Manhattan, IL on Hoff road, just off of US Route 52. Excellent soil quality with a Soil PI of 127.2, making it a solid class B farm. 50.98 tillable acres with natural drainage. The farm has two pin numbers. Seller will consider selling them separately. There are a few acres of wetland, trees and creek on the north border of the farm.