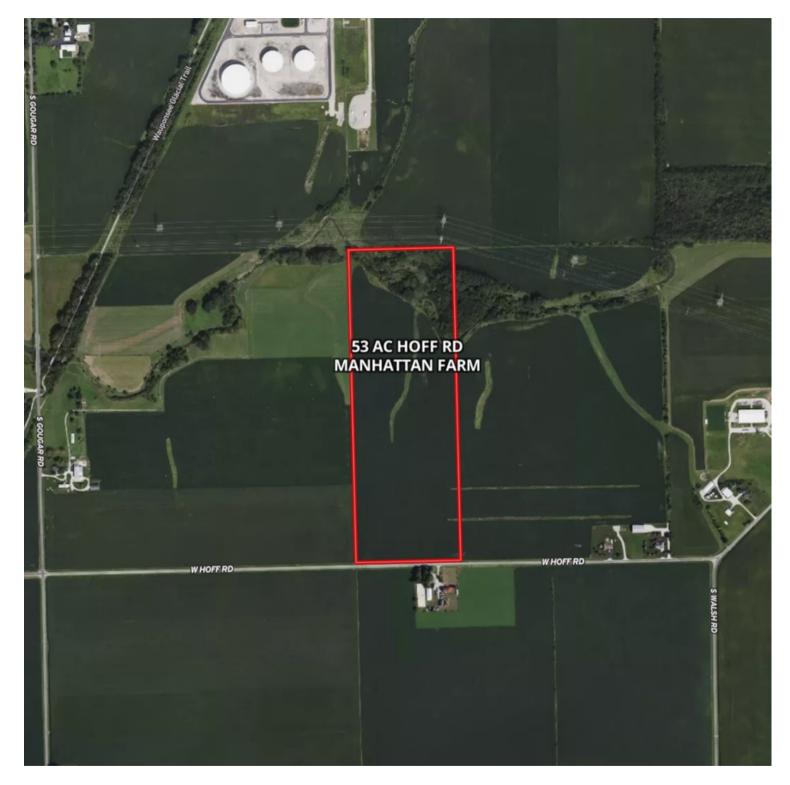

53 combined acres of productive farmland available in south Manhattan, IL on Hoff road, just off of US Route 52. Excellent soil quality with a Soil PI of 127.2, making it a solid class B farm. 50.98 tillable acres with natural drainage. The farm has two pin numbers. Seller will consider selling them separately. There are a few acres of wetland, trees and creek on the north border of the farm.

## AERIAL SATELLITE CAPTURE

Mark Goodwin Phone: 815-741-2226 mgoodwin@bigfarms.com

Page 5 of 14