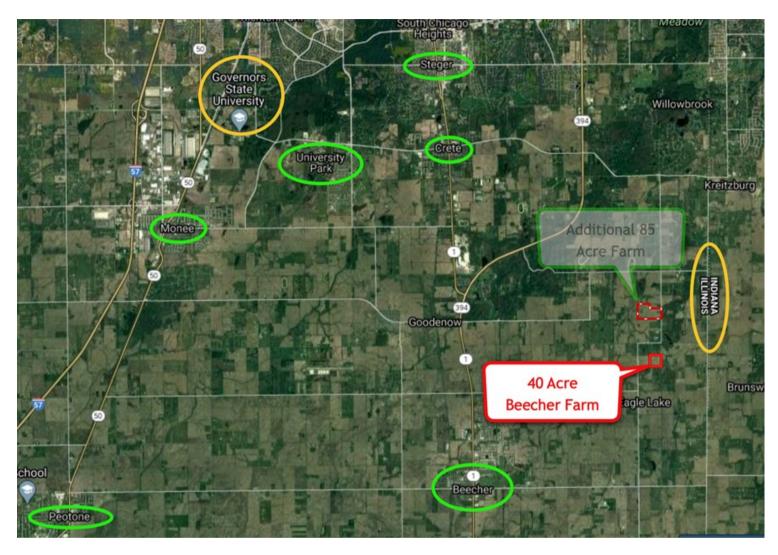

#### AREA MAP FOR THE 40 ACRE BEECHER FARM IN WASHINGTON TOWNSHIP, WILL COUNTY IL.