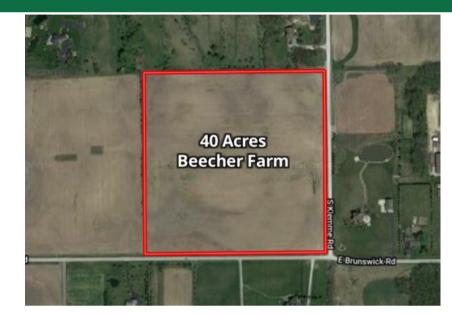

This productive relatively flat 40 acre Beecher farm is located at the NW corner of the intersection of Klemme Road and East Brunswick Road in the Village of Beecher, Will County, IL. This property is 1 mile west of the Illinois Indiana border.

### LISTING DETAILS

| GENERAL INFORMATION      |                                                                                                                                                                                              |
|--------------------------|----------------------------------------------------------------------------------------------------------------------------------------------------------------------------------------------|
| Listing Name:            | 40 Acre Beecher Farm                                                                                                                                                                         |
| Tax ID Number/APN:       | 22-23-06-100-003-0000                                                                                                                                                                        |
| Possible Uses:           | Agriculture and development potential                                                                                                                                                        |
| Zoning:                  | A-1                                                                                                                                                                                          |
|                          |                                                                                                                                                                                              |
| AREA & LOCATION          |                                                                                                                                                                                              |
| School District:         | Beecher Community Unit School District 200U                                                                                                                                                  |
|                          | Beecher Elementary School Grade K-5<br>Beecher Junior High School Grade 6-8                                                                                                                  |
|                          | Beecher High School Grade 9-12                                                                                                                                                               |
| Location Description:    | This 40 acre parcel is located north east of downtown Beecher, 1 mile west of the Illinois/Indiana                                                                                           |
| ·                        | border at the intersection of Klemme Road and 2900 E. Brunswick Road.                                                                                                                        |
| Site Description:        | The 40 acre farm is relatively flat, with a good productivity index of 114.8. Very nice corner parcel of quality farmland.                                                                   |
| Side of Street:          | The 40 acre property is north of Brunswick road and west of Klemme road.                                                                                                                     |
| Highway Access:          | Illinois 394/Calumet Expressway is 5 miles to the northwest of the property.                                                                                                                 |
| Road Type:               | Tar & chip road surface.                                                                                                                                                                     |
| Property Visibility:     | The intersection this 40 acre parcel sits on has 2000 cars travel through it each day.                                                                                                       |
| Largest Nearby Street:   | Eagle Lake road is less than a mile to the south and west. Goodenow road is less than a mile to the north.                                                                                   |
| Transportation:          | Illinois Route 394 is 5 miles from the property with access to I-80 14 miles north. I-57 is 15 minutes to the west.                                                                          |
|                          | The Crete, IL Horse Track Metra Station is 6.5 miles north off of US Route 1.                                                                                                                |
| LAND RELATED             |                                                                                                                                                                                              |
| Lot Frontage (Feet):     | The property has 1300 feet of frontage along Brunswick road and 1300 feet along Klemme road.                                                                                                 |
| Tillable Acres:          | There are 39.2 tillable acres on this property.                                                                                                                                              |
| Lot Depth:               | The 40 acre parcel is relatively square with a lot depth of 1300 feet.                                                                                                                       |
| Buildings:               | There are no buildings on this property.                                                                                                                                                     |
| Flood Plain or Wetlands: | There is a section of FEMA zone A on the northwest corner of the property. See the FEMA report located in the brochure, for more detail.                                                     |
| Topography:              | The 40 acre parcel is relatively flat with an elevation variances of 2 to 4 feet. See the topography and contours map for further detail.                                                    |
| FSA Data:                | 39.32 Cropland Acres<br>Corn base is 19.4 acres and the PLC yield is 112 bushels per acre.<br>Soybean base is 19.5 acres and the PLC yield is 36 bushels per acre.<br>Total base acres 38.8. |
| Soil Type:               | Ashkum Silty Clay Loam (232A)<br>Ozaukee Silt Loam (530C2)<br>Peotone Silty Clay Loam (330A)<br>Blount Silt Loam (23B)                                                                       |
| FINANCIALS               |                                                                                                                                                                                              |
| Finance Data Year:       | 2018 taxes Paid in 2019                                                                                                                                                                      |
| Real Estate Taxes:       | \$934.02 or \$23.35 per acre were paid in taxes in 2019.                                                                                                                                     |
| Investment Amount:       | The total investment for this property is \$276,000.00 or \$6900.00 per acre.                                                                                                                |
|                          |                                                                                                                                                                                              |