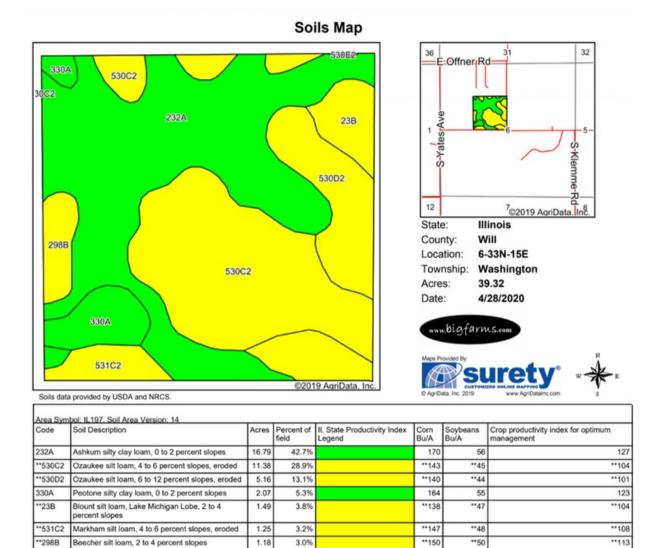

#### SOIL MAP FOR THE 40 ACRE BEECHER FARM IN WASHINGTON TOWNSHIP, WILL COUNTY IL.

Table: Optimum Crop Productivity Ratings for Illinois Soil by K.R. Olson and J.M. Lang, Office of Research, ACES, University of Illinois at Champaign-Urbana. Version: 1/2/2012 Amended Table S2 B811

Crop yields and productivity indices for optimum management (B811) are maintained at the following NRES web site: <u>http://soilproductivity.nres.illinois.edu/</u> \*\* Indexes adjusted for slope and erosion according to Bulletin 811 Table S3 \*c: Using Capabilities Class Dominant Condition Aggregation Method

Weighted Average 155.4

50.4

Soils data provided by USDA and NRCS. Soils data provided by University of Illinois at Champaign-Urbana.

Mark Goodwin Phone: 815-741-2226 mgoodwin@bigfarms.com 114.8