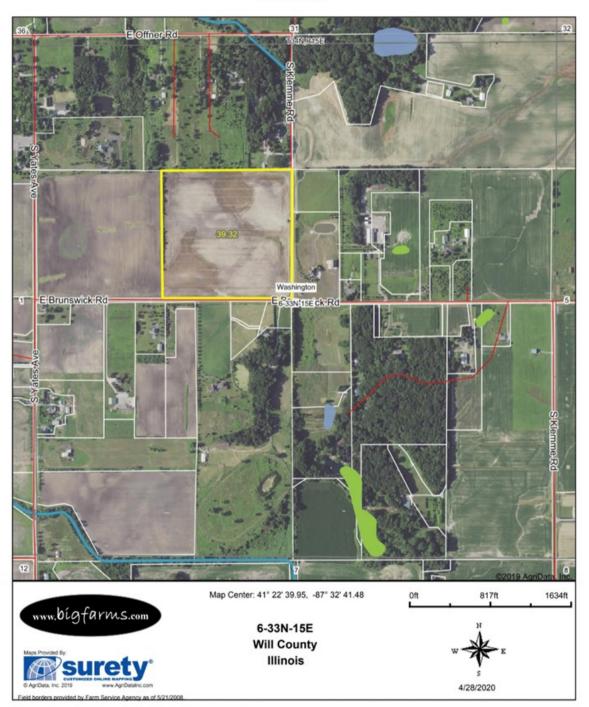

#### AERIAL MAP FOR THE 40 ACRE BEECHER FARM WASHINGTON TOWNSHIP, WILL COUNTY, IL

22