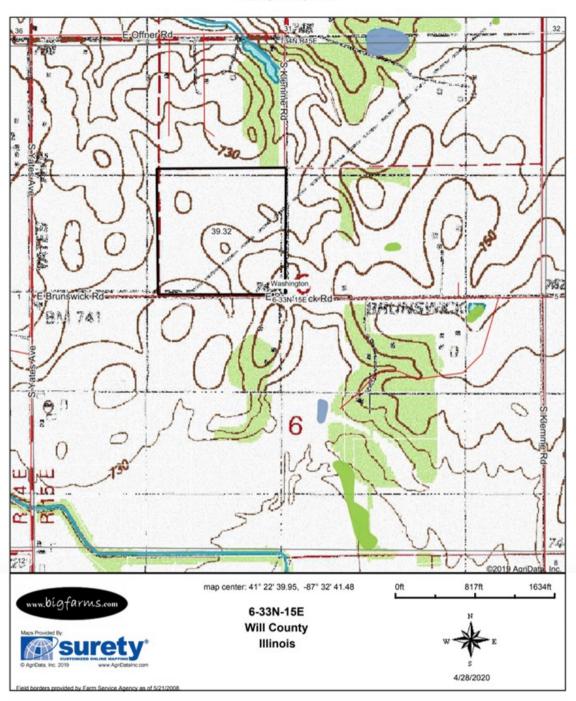

## TOPOGRAPHY MAP FOR THE 40 ACRE BEECHER FARM IN WASHINGTON TOWNSHIP, WILL COUNTY IL.

**Topography Map** 

Mark Goodwin Phone: 815-741-2226 mgoodwin@bigfarms.com