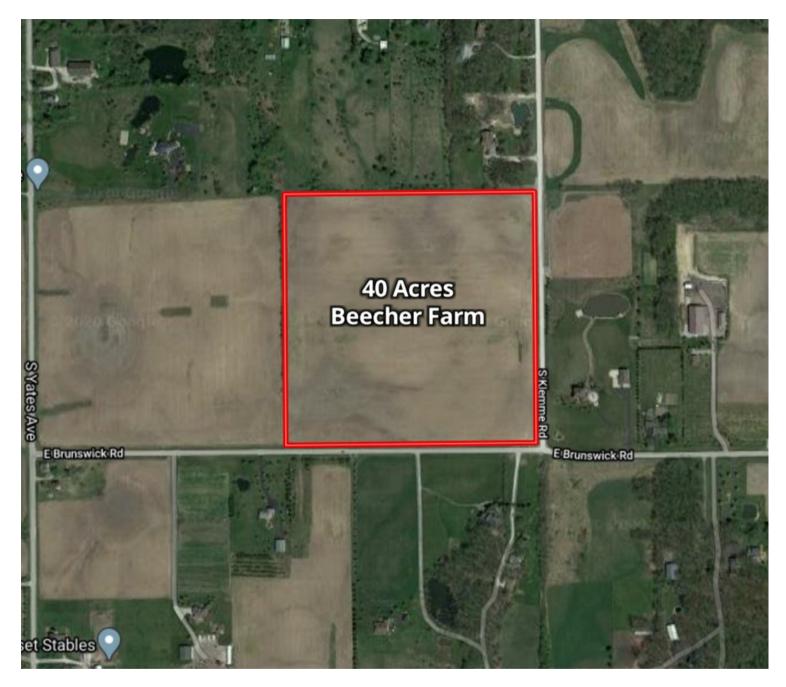

This productive relatively flat 40 acre Beecher farm is located at the NW corner of the intersection of Klemme Road and East Brunswick Road in the Village of Beecher, Will County, IL. This property is 1 mile west of the Illinois Indiana border.

### ROADWAY MAP FOR THE 40 ACRE BEECHER FARM IN WASHINGTON TOWNSHIP, WILL COUNTY IL.

#### AREA MAP FOR THE 40 ACRE BEECHER FARM IN WASHINGTON TOWNSHIP, WILL COUNTY IL.