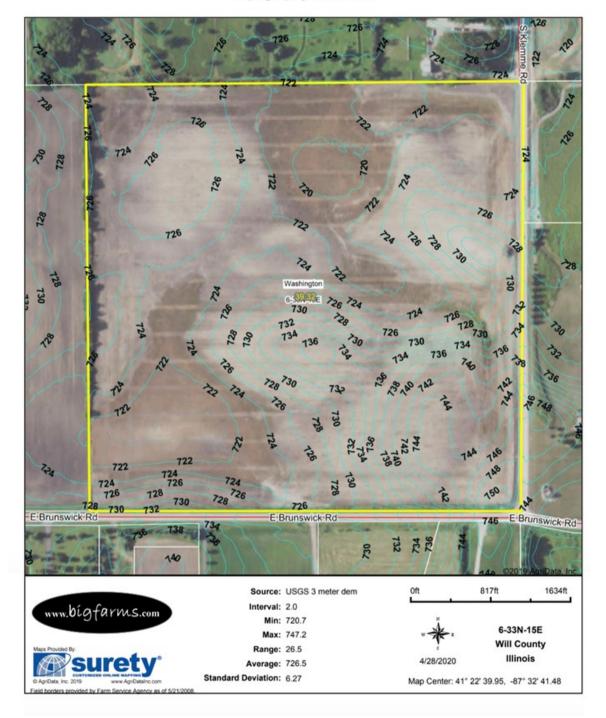

### CONTOURS MAP FOR THE 40 ACRE BEECHER FARM IN WASHINGTON TOWNSHIP, WILL COUNTY IL.

**Topography Contours** 

Mark Goodwin Phone: 815-741-2226 mgoodwin@bigfarms.com