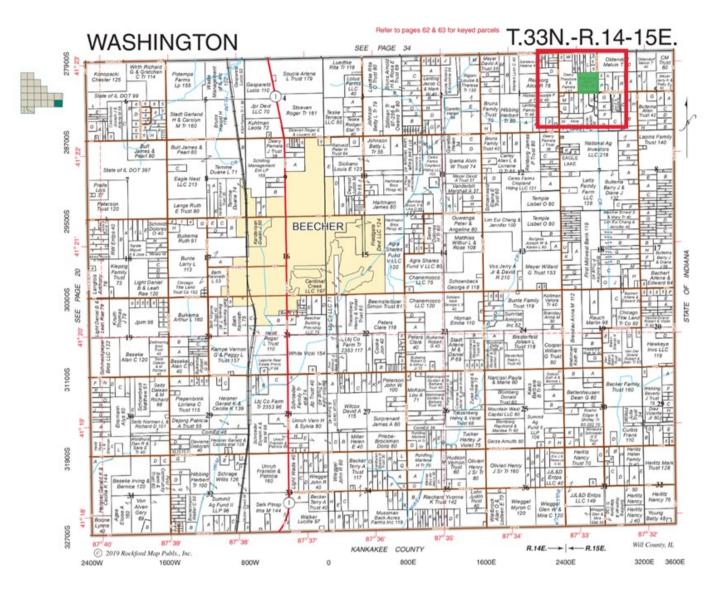

#### PLAT MAP FOR THE 40 ACRE BEECHER FARM IN WASHINGTON TOWNSHIP, WILL COUNTY IL.

Plat Map reprinted with permission of Rockford Map Publishers, Inc.