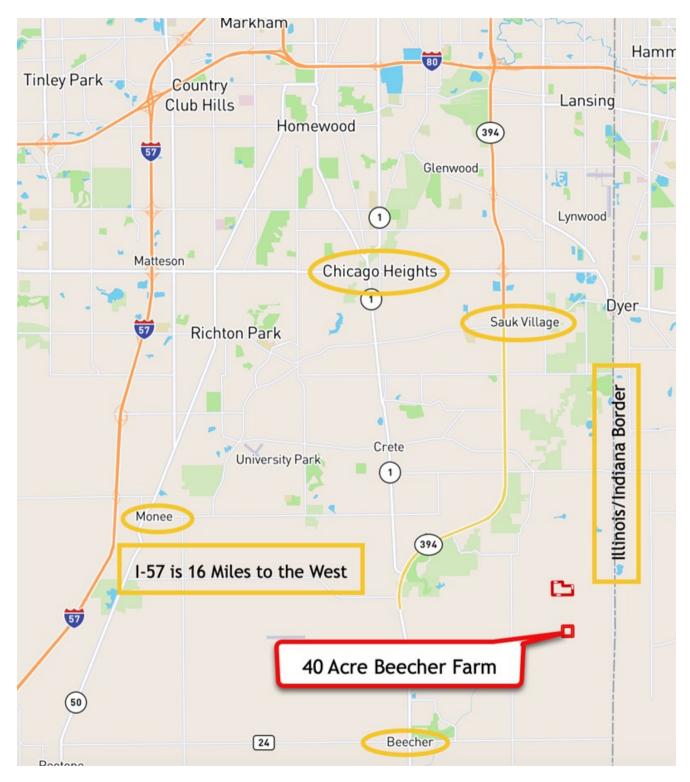

Beecher is uniquely located less than an hour from downtown Chicago in rapidly growing Will County. Served by Illinois Route 1, access to Interstate 80-94 is only twenty minutes north. I-57 can be accessed within 15 minutes to the west and I-55 is only 30 minutes to the west. State roads to the east can access I-65 in Indiana in just 40 minutes.

### ROADWAY MAP FOR THE 40 ACRE BEECHER FARM IN WASHINGTON TOWNSHIP, WILL COUNTY IL.