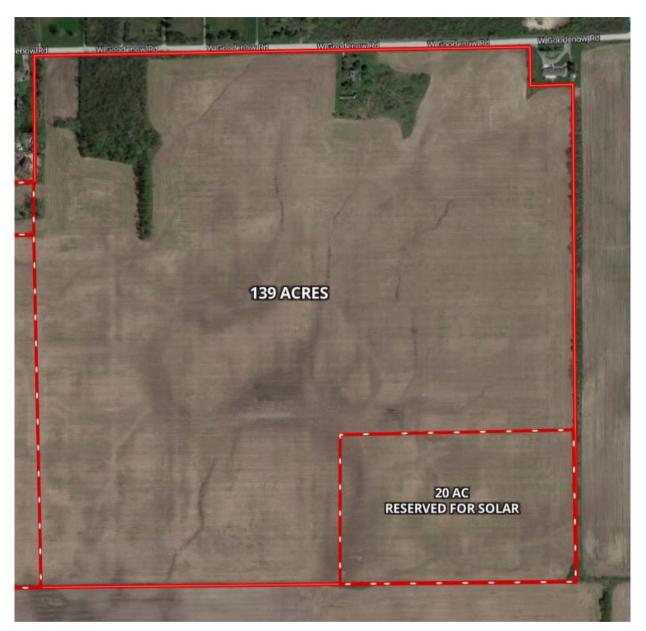

There are a total of 352 acres with ownership keeping 20 acres for a potential solar panel site.

## 136 ACRES ON THE WEST SIDE OF RT. 1 WITH FRONTAGE ON GOODENOW ROAD AND CSX RAIL

Mark Goodwin Phone: 815-741-2226 mgoodwin@bigfarms.com www.bigfarms.com