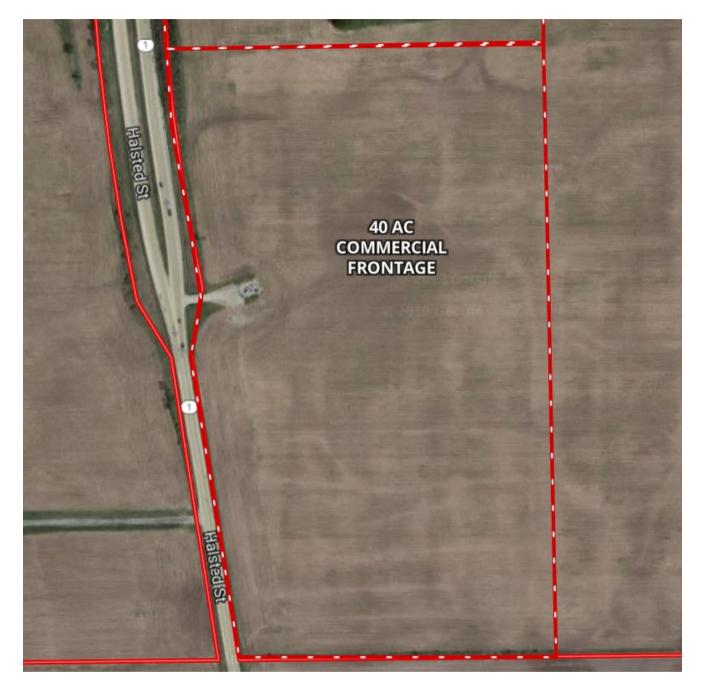

| Robert Barb                                                      | er, Village Administrator                                                                                                                                                                                                                          |                                                          |

ber, v Village of Beecher 724 Penfield St., P.O. Box 1154 Beecher, Illinois 60401 (708) 946-2261









Mark Goodwin Phone: 815-741-2226 mgoodwin@bigfarms.com www.bigfarms.com

## 136 ACRES ON THE WEST SIDE OF RT. 1 WITH FRONTAGE ON GOODENOW ROAD AND CSX RAIL





Mark Goodwin Phone: 815-741-2226 mgoodwin@bigfarms.com www.bigfarms.com



#### 40 ACRE PARCEL OF COMMERCIAL OR INDUSTRIAL FRONTAGE ON IL RT. 1







## SIGNALIZED COMMERCIAL CORNER LOT WITH 17 ACRES







# CRETE TOWNSHIP, WILL COUNTY FSA MAP



Aerial Map





## SOIL MAP OF ALL 352 ACRES IN THE BEECHER INDUSTRIAL SITE



3.84

2.72

1.48

0.31

......

- ----

1.2%

0.9%

0.5%

0.1%

164

\*\*123

\*\*129

190

153.8

Weighted Average

- -

55

\*\*39

\*\*40

61

50.6

- ----



eroded

occasionally flooded

Peotone silty clay loam, 0 to 2 percent slopes

Ozaukee silt loam, 12 to 20 percent slopes, eroded

Ozaukee silty clay loam, 6 to 12 percent slopes, severely

Lawson silt loam, heavy till plain, 0 to 2 percent slopes,

330A

\*\*530E2

\*\*530D3

8451A

Mark Goodwin Phone: 815-741-2226 mgoodwin@bigfarms.com 123

\*\*89

\*\*94

140

114.5



#### TOPOGRAPHICAL MAP OF BEECHER INDUSTRIAL SITE







#### FLOOD MAP EAST OF R