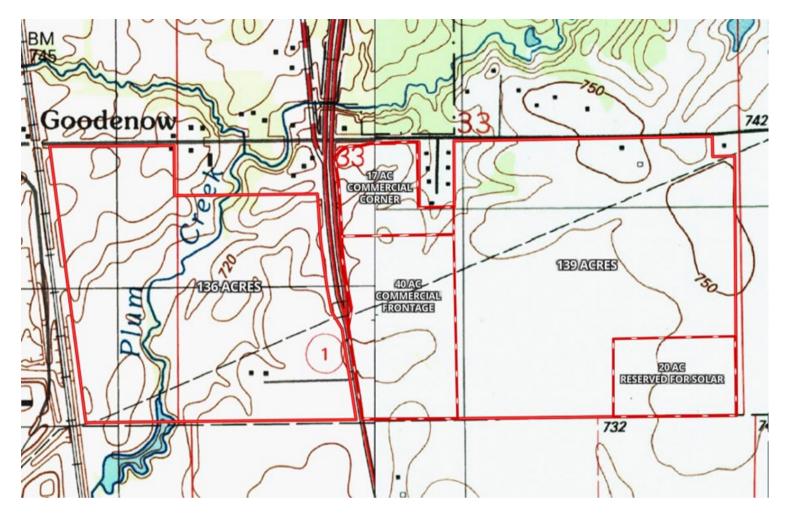

There are a total of 352 acres with ownership keeping 20 acres for a potential solar panel site.

## LISTING DETAILS

| GENERAL INFORMATION      |                                                                                                                                                                                                                                                                                                           |
|--------------------------|-----------------------------------------------------------------------------------------------------------------------------------------------------------------------------------------------------------------------------------------------------------------------------------------------------------|
| Listing Name:            | Beecher Industrial Site                                                                                                                                                                                                                                                                                   |
| Tax ID Number/APN:       | 23-15-33-300-012                                                                                                                                                                                                                                                                                          |
|                          | 23-15-33-300-013                                                                                                                                                                                                                                                                                          |
|                          | 23-15-33-300-003                                                                                                                                                                                                                                                                                          |
|                          | 23-15-33-400-001                                                                                                                                                                                                                                                                                          |
| Possible Uses:           | 17 Acre Commercial corner at Goodenow road and Rt. 1/394 plus industrial warehousing & manufacturing. Many potential uses.                                                                                                                                                                                |
| Zoning:                  | Property is zoned Agriculture                                                                                                                                                                                                                                                                             |
| Sale Terms:              | Seller requires cash at closing.                                                                                                                                                                                                                                                                          |
| AREA & LOCATION          |                                                                                                                                                                                                                                                                                                           |
| Location Description:    | The property is found South of Crete and North of Beecher on IL. Rt. 1 I-394. This is the eastern side of Will County, Goodenow road is the Northern boundary. The Balmoral Hunter/Jumper facility is to the north. The CSX Railroad owns 1000 plus acres to the north for a future Inter-modal facility. |
|                          | The farm is also at the farthest Northeast buffer zone for the proposed Peotone airport.                                                                                                                                                                                                                  |
| Site Description:        | Currently open farmland on the East and West side of Rt. 1. The site is at the junction of Rt. 1 & I-<br>394. The CSX/UP rail line is the western boundary. The corner of I-394 and Goodenow road is<br>signalized and ready for development.                                                             |
| Side of Street:          | East and West side of Rt. 1, south of Goodenow road.                                                                                                                                                                                                                                                      |
| Highway Access:          | The property is at the junction of Rt. 1 & I-394. Easy access to Chicago, Michigan and Indiana.                                                                                                                                                                                                           |
| Road Type:               | Excellent State Highway frontage and access.                                                                                                                                                                                                                                                              |
| Legal Description:       | Sections 32 & 33 of Crete Township, T.34NR.14-15E, Will County, Illinois.                                                                                                                                                                                                                                 |
| Property Visibility:     | Excellent Highway frontage and over a mile of frontage on Goodenow road and half a mile of Rt. 1 frontage.                                                                                                                                                                                                |
| Largest Nearby Street:   | Frontage on IL Rt. 1 and I-394.                                                                                                                                                                                                                                                                           |
| Transportation:          | The property has approximately 2640 feet of CSX Rail frontage and excellent access to I-394.                                                                                                                                                                                                              |
| LAND RELATED             |                                                                                                                                                                                                                                                                                                           |
| Lot Frontage (Feet):     | 2170 ft frontage on Rt. 1 West side                                                                                                                                                                                                                                                                       |
|                          | 2508 ft on Rt. 1 the East side                                                                                                                                                                                                                                                                            |
|                          | 1161 ft West on Goodenow<br>2423.5 ft on Goodenow east end.                                                                                                                                                                                                                                               |
|                          | 776 ft at the commercial Corner on Goodenow road                                                                                                                                                                                                                                                          |
| Tillable Acres:          | There are approximately 316 tillable acres.                                                                                                                                                                                                                                                               |
| Buildings:               | The house and 5 acres are being sold separately.                                                                                                                                                                                                                                                          |
| Zoning Description:      | It is still zoned Agriculture.                                                                                                                                                                                                                                                                            |
| Flood Plain or Wetlands: | The property does have several acres in a flood plain.                                                                                                                                                                                                                                                    |
| Topography:              | Rolling on the west side Rt. 1 and flat on the east side of Rt. 1.                                                                                                                                                                                                                                        |
| Available Utilities:     | The village of Beecher has the ability to provide utilities, (sewer & water) to the site.                                                                                                                                                                                                                 |
|                          |                                                                                                                                                                                                                                                                                                           |
| FINANCIALS               | <b>T</b> I 00/0/                                                                                                                                                                                                                                                                                          |
| Finance Data Year:       | The 2018 taxes paid in 2019                                                                                                                                                                                                                                                                               |
| Real Estate Taxes:       | Real estate taxes for 352 total acres paid in 2013 were \$8,851.68 or \$25.14 per acre.                                                                                                                                                                                                                   |
| Investment Amount:       | The property is being offered in parcels or as the entire 332 acres.<br>17 Ac Commercial Corner \$850,000<br>40 Ac East side of Rt. 1 \$1,600,000                                                                                                                                                         |
|                          | 140 Ac Goodenow Rd frontage \$2,100,000                                                                                                                                                                                                                                                                   |
|                          | 130 Ac West of Rt. 1 \$2,080,000                                                                                                                                                                                                                                                                          |
|                          |                                                                                                                                                                                                                                                                                                           |

## AERIAL SHOWING THE FOUR SEPARATE POTENTIAL DEVELOPMENT LOTS

Mark Goodwin Phone: 815-741-2226 mgoodwin@bigfarms.com

Page 5 of 20

#### CRETE TOWNSHIP PLAT PAGE

Plat Map reprinted with permission of Rockford Map Publishers, Inc.

Mark Goodwin Phone: 815-741-2226 mgoodwin@bigfarms.com

Page 6 of 20