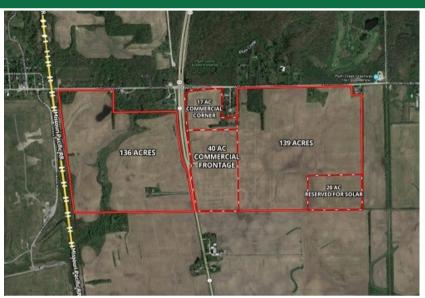

## AERIAL SHOWING THE FOUR SEPARATE POTENTIAL DEVELOPMENT LOTS

Mark Goodwin Phone: 815-741-2226 mgoodwin@bigfarms.com

Page 5 of 20

There are a total of 352 acres with ownership keeping 20 acres for a potential solar panel site.

## LISTING DETAILS

| GENERAL INFORMATION      |                                                                                                                                                                                                                                                                                                           |
|--------------------------|-----------------------------------------------------------------------------------------------------------------------------------------------------------------------------------------------------------------------------------------------------------------------------------------------------------|
| Listing Name:            | Beecher Industrial Site                                                                                                                                                                                                                                                                                   |
| Tax ID Number/APN:       | 23-15-33-300-012                                                                                                                                                                                                                                                                                          |
|                          | 23-15-33-300-013                                                                                                                                                                                                                                                                                          |
|                          | 23-15-33-300-003                                                                                                                                                                                                                                                                                          |
|                          | 23-15-33-400-001                                                                                                                                                                                                                                                                                          |
| Possible Uses:           | 17 Acre Commercial corner at Goodenow road and Rt. 1/394 plus industrial warehousing & manufacturing. Many potential uses.                                                                                                                                                                                |
| Zoning:                  | Property is zoned Agriculture                                                                                                                                                                                                                                                                             |
| Sale Terms:              | Seller requires cash at closing.                                                                                                                                                                                                                                                                          |
| AREA & LOCATION          |                                                                                                                                                                                                                                                                                                           |
| Location Description:    | The property is found South of Crete and North of Beecher on IL. Rt. 1 I-394. This is the eastern side of Will County, Goodenow road is the Northern boundary. The Balmoral Hunter/Jumper facility is to the north. The CSX Railroad owns 1000 plus acres to the north for a future Inter-modal facility. |
|                          | The farm is also at the farthest Northeast buffer zone for the proposed Peotone airport.                                                                                                                                                                                                                  |
| Site Description:        | Currently open farmland on the East and West side of Rt. 1. The site is at the junction of Rt. 1 & I-<br>394. The CSX/UP rail line is the western boundary. The corner of I-394 and Goodenow road is<br>signalized and ready for development.                                                             |
| Side of Street:          | East and West side of Rt. 1, south of Goodenow road.                                                                                                                                                                                                                                                      |
| Highway Access:          | The property is at the junction of Rt. 1 & I-394. Easy access to Chicago, Michigan and Indiana.                                                                                                                                                                                                           |
| Road Type:               | Excellent State Highway frontage and access.                                                                                                                                                                                                                                                              |
| Legal Description:       | Sections 32 & 33 of Crete Township, T.34NR.14-15E, Will County, Illinois.                                                                                                                                                                                                                                 |
| Property Visibility:     | Excellent Highway frontage and over a mile of frontage on Goodenow road and half a mile of Rt. 1 frontage.                                                                                                                                                                                                |
| Largest Nearby Street:   | Frontage on IL Rt. 1 and I-394.                                                                                                                                                                                                                                                                           |
| Transportation:          | The property has approximately 2640 feet of CSX Rail frontage and excellent access to I-394.                                                                                                                                                                                                              |
| LAND RELATED             |                                                                                                                                                                                                                                                                                                           |
| Lot Frontage (Feet):     | 2170 ft frontage on Rt. 1 West side                                                                                                                                                                                                                                                                       |
|                          | 2508 ft on Rt. 1 the East side                                                                                                                                                                                                                                                                            |
|                          | 1161 ft West on Goodenow<br>2423.5 ft on Goodenow east end.                                                                                                                                                                                                                                               |
|                          | 776 ft at the commercial Corner on Goodenow road                                                                                                                                                                                                                                                          |
| Tillable Acres:          | There are approximately 316 tillable acres.                                                                                                                                                                                                                                                               |
| Buildings:               | The house and 5 acres are being sold separately.                                                                                                                                                                                                                                                          |
| Zoning Description:      | It is still zoned Agriculture.                                                                                                                                                                                                                                                                            |
| Flood Plain or Wetlands: | The property does have several acres in a flood plain.                                                                                                                                                                                                                                                    |
| Topography:              | Rolling on the west side Rt. 1 and flat on the east side of Rt. 1.                                                                                                                                                                                                                                        |
| Available Utilities:     | The village of Beecher has the ability to provide utilities, (sewer & water) to the site.                                                                                                                                                                                                                 |
|                          |                                                                                                                                                                                                                                                                                                           |
| FINANCIALS               | <b>T</b> I 00/0/                                                                                                                                                                                                                                                                                          |
| Finance Data Year:       | The 2018 taxes paid in 2019                                                                                                                                                                                                                                                                               |
| Real Estate Taxes:       | Real estate taxes for 352 total acres paid in 2013 were \$8,851.68 or \$25.14 per acre.                                                                                                                                                                                                                   |
| Investment Amount:       | The property is being offered in parcels or as the entire 332 acres.<br>17 Ac Commercial Corner \$850,000<br>40 Ac East side of Rt. 1 \$1,600,000                                                                                                                                                         |
|                          | 140 Ac Goodenow Rd frontage \$2,100,000                                                                                                                                                                                                                                                                   |
|                          | 130 Ac West of Rt. 1 \$2,080,000                                                                                                                                                                                                                                                                          |
|                          |                                                                                                                                                                                                                                                                                                           |