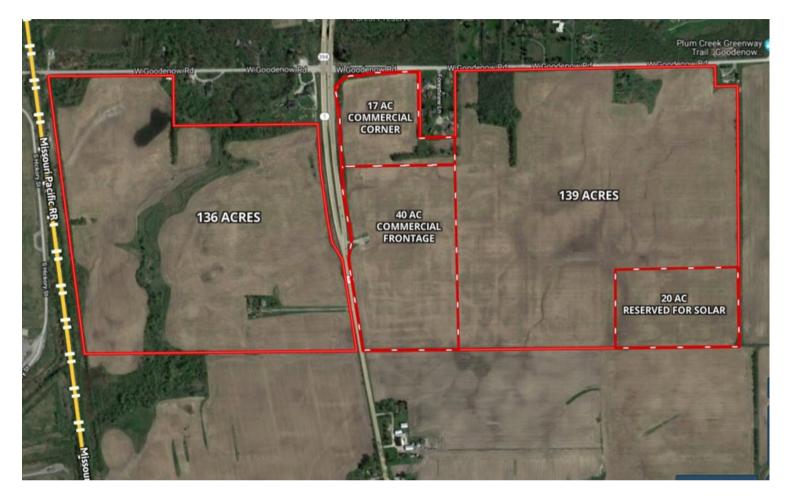

## 136 ACRES ON THE WEST SIDE OF RT. 1 WITH FRONTAGE ON GOODENOW ROAD AND CSX RAIL

Mark Goodwin Phone: 815-741-2226 mgoodwin@bigfarms.com www.bigfarms.com

#### 40 ACRE PARCEL OF COMMERCIAL OR INDUSTRIAL FRONTAGE ON IL RT. 1

## SIGNALIZED COMMERCIAL CORNER LOT WITH 17 ACRES