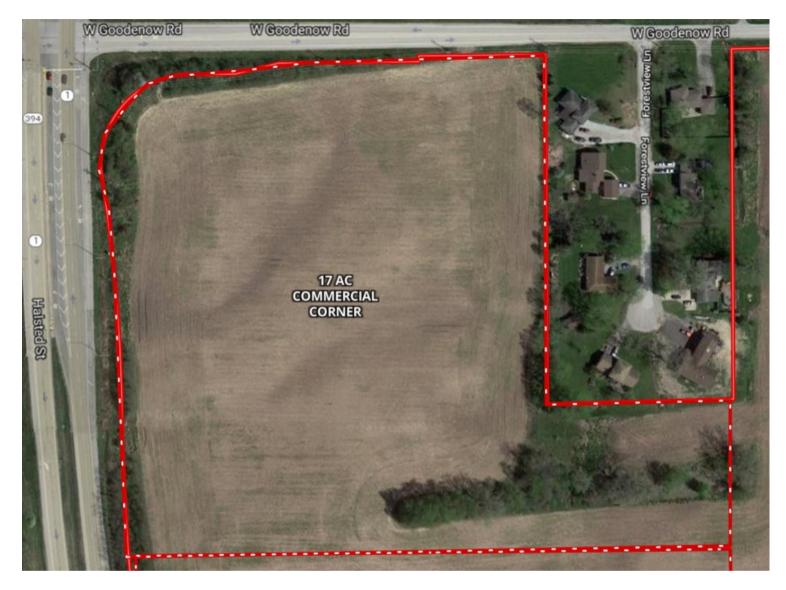

| er, Village Administrator                                                                                                                                                                                                                          |                                                          |

ber, v Village of Beecher 724 Penfield St., P.O. Box 1154 Beecher, Illinois 60401 (708) 946-2261









Mark Goodwin Phone: 815-741-2226 mgoodwin@bigfarms.com www.bigfarms.com

## 136 ACRES ON THE WEST SIDE OF RT. 1 WITH FRONTAGE ON GOODENOW ROAD AND CSX RAIL





Mark Goodwin Phone: 815-741-2226 mgoodwin@bigfarms.com www.bigfarms.com



#### 40 ACRE PARCEL OF COMMERCIAL OR INDUSTRIAL FRONTAGE ON IL RT. 1







## SIGNALIZED COMMERCIAL CORNER LOT WITH 17 ACRES







# CRETE TOWNSHIP, WILL COUNTY FSA MAP



Aerial Map





## SOIL MAP OF ALL 352 ACRES IN THE BEECHER INDUSTRIAL SITE



3.84

2.72

1.48

0.31

......

- ----

1.2%

0.9%

0.5%

0.1%

164

\*\*123

\*\*129

190

153.8

Weighted Average

- -

55

\*\*39

\*\*40

61

50.6

- ----



eroded

occasionally flooded

Peotone silty clay loam, 0 to 2 percent slopes

Ozaukee silt loam, 12 to 20 percent slopes, eroded

Ozaukee silty clay loam, 6 to 12 percent slopes, severely

Lawson silt loam, heavy till plain, 0 to 2 percent slopes,

330A

\*\*530E2

\*\*530D3

8451A

Mark Goodwin Phone: 815-741-2226 mgoodwin@bigfarms.com 123

\*\*89

\*\*94

140

114.5



#### TOPOGRAPHICAL MAP OF BEECHER INDUSTRIAL SITE







#### FLOOD MAP EAST OF RT. 1



© 1999-2012 SourceProse Corporation. All rights r