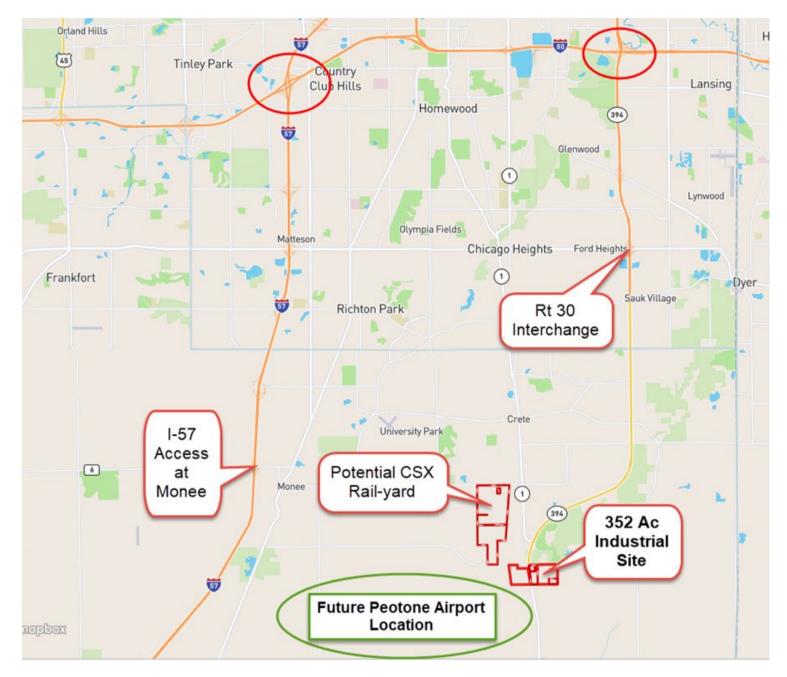

#### LOCATION OF THE PROPOSED 3RD AIRPORT AT PEOTONE.

Mark Goodwin Phone: 815-741-2226 mgoodwin@bigfarms.com

Page 8 of 20

- This is a tremendous industrial development site.
- Easy access to Chicago via I-394
- Only 5 miles north of the proposed Illiana expressway.
- It's located at the NE corner of the proposed Peotone airport
- CSX Mainline Rail frontage
- IL Rt. 1 frontage & Goodenow road frontage