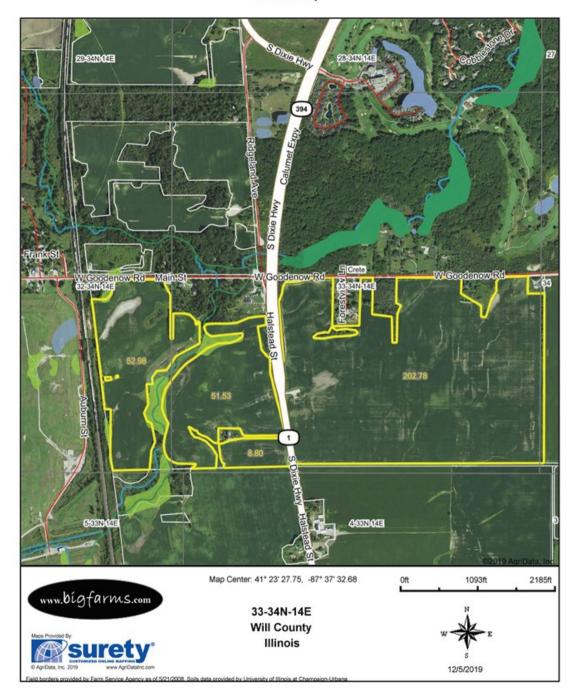

## AERIAL SHOWING THE FOUR SEPARATE POTENTIAL DEVELOPMENT LOTS

Mark Goodwin Phone: 815-741-2226 mgoodwin@bigfarms.com

Page 5 of 20