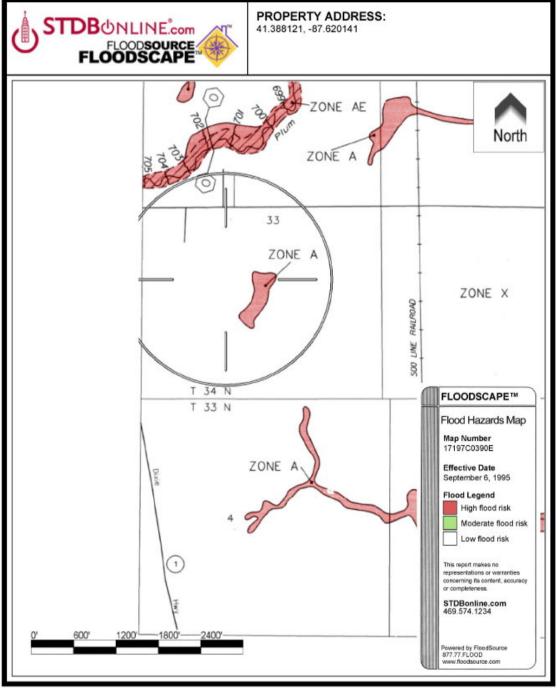

#### FLOOD MAP EAST OF RT. 1

© 1999-2012 SourceProse Corporation. All rights reserved. Protected by U.S. Patent Numbers 6631326, 6678615, 6842698, and 7038681.

#### FLOOD MAP WEST OF RT. 1

@ 1999-2012 SourceProse Compression All rights reserved Protected by U.S. Patent Numbers 6631326 6678615 6842698 and 7038681