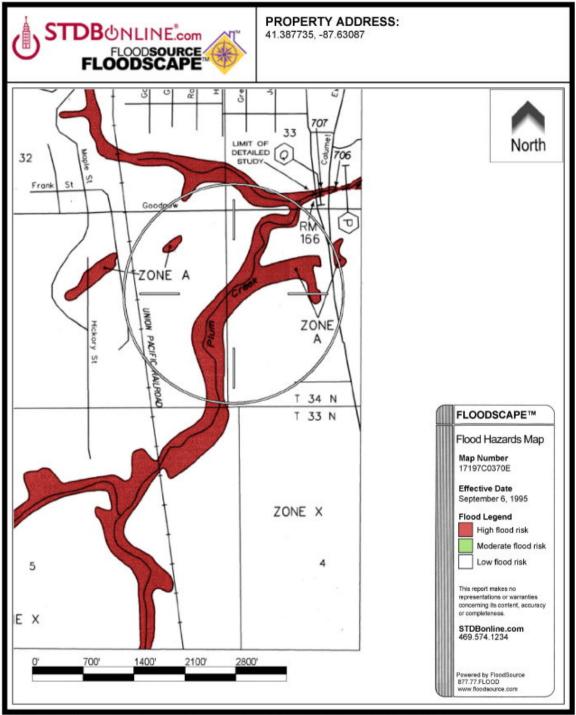

#### FLOOD MAP EAST OF RT. 1

© 1999-2012 SourceProse Corporation. All rights reserved. Protected by U.S. Patent Numbers 6631326, 6678615, 6842698, and 7038681.

#### FLOOD MAP WEST OF RT. 1

@ 1999-2012 SourceProse Compression All rights reserved Protected by U.S. Patent Numbers 6631326 6678615 6842698 and 7038681