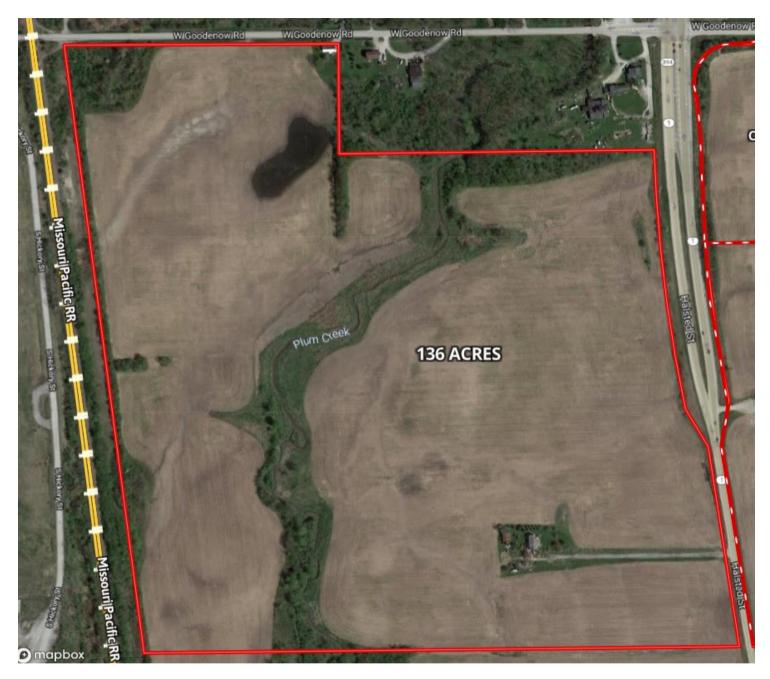

## 136 ACRES ON THE WEST SIDE OF RT. 1 WITH FRONTAGE ON GOODENOW ROAD AND CSX RAIL

Mark Goodwin Phone: 815-741-2226 mgoodwin@bigfarms.com www.bigfarms.com