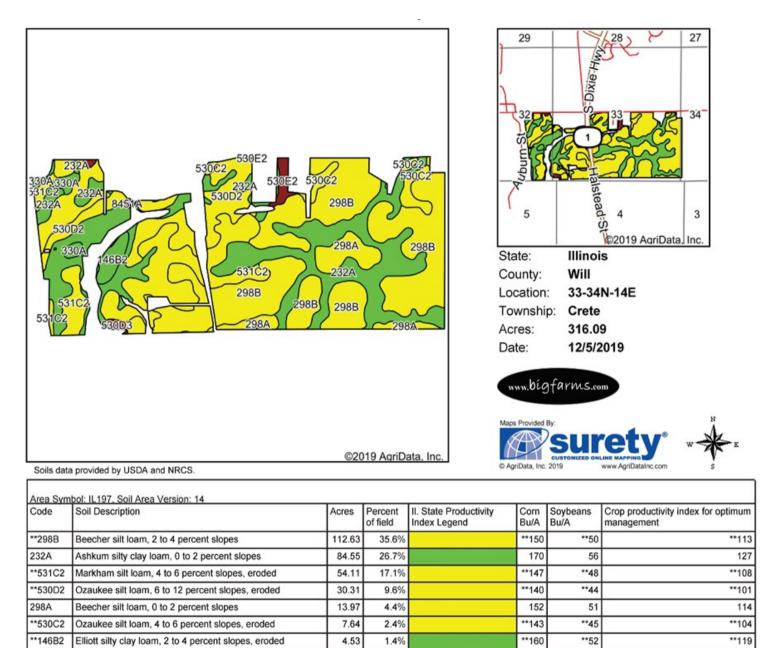

## SOIL MAP OF ALL 352 ACRES IN THE BEECHER INDUSTRIAL SITE

3.84

2.72

1.48

0.31

......

- ----

1.2%

0.9%

0.5%

0.1%

164

\*\*123

\*\*129

190

153.8

Weighted Average

- -

55

\*\*39

\*\*40

61

50.6

- ----

eroded

occasionally flooded

Peotone silty clay loam, 0 to 2 percent slopes

Ozaukee silt loam, 12 to 20 percent slopes, eroded

Ozaukee silty clay loam, 6 to 12 percent slopes, severely

Lawson silt loam, heavy till plain, 0 to 2 percent slopes,

330A

\*\*530E2

\*\*530D3

8451A

Mark Goodwin Phone: 815-741-2226 mgoodwin@bigfarms.com 123

\*\*89

\*\*94

140

114.5