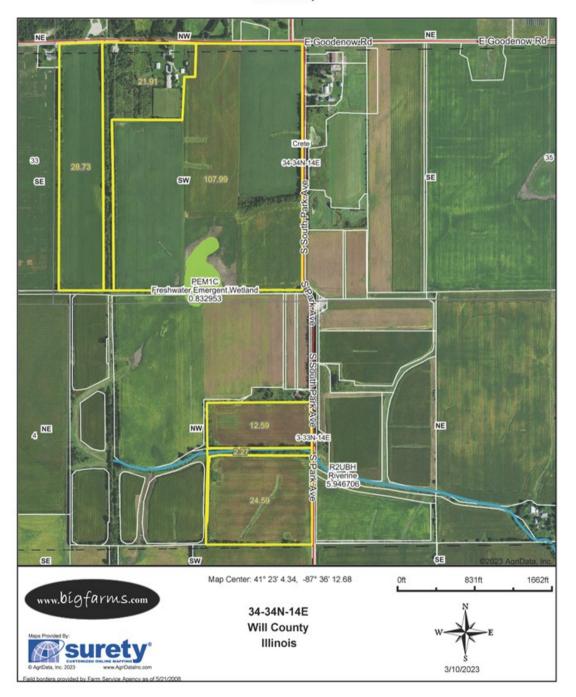

#### FSA AERIAL MAP OF 193 ACRE CRAWFORD-LOTUS FARM

Aerial Map

Mark Goodwin Phone: 815-741-2226 mgoodwin@bigfarms.com

Page 7 of 15