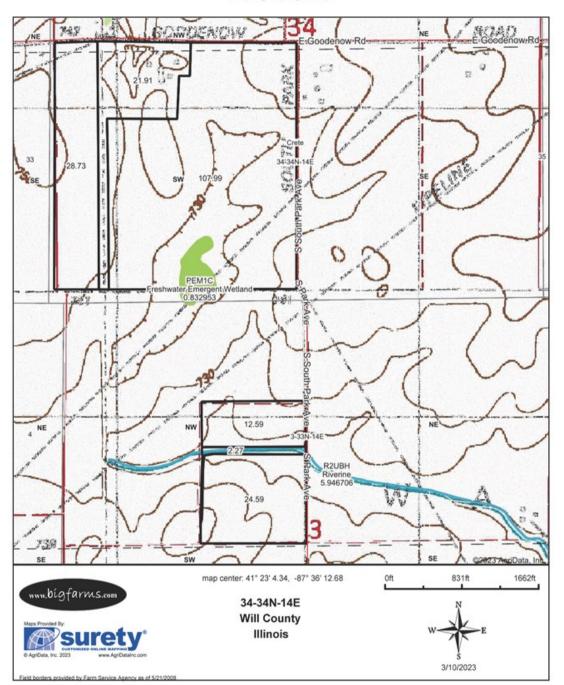

### WETLANDS MAP OF 193 ACRE CRAWFORD-LOTUS FARM

| Classification Code Type Acres   PEM1Af Freshwater Emergent Wetland 3.23   R2UBH Riverine 0.68   PEM1C Freshwater Emergent Wetland 0.43 |                                               | Ereshwater, Emergent Wetland<br>0.832953<br>W 255<br>W 25 | -14E |
|-----------------------------------------------------------------------------------------------------------------------------------------|-----------------------------------------------|-----------------------------------------------------------------------------------------------------------------------------------------------------------------------------------------------------------------------------------------------------------------------------------------------------------------------------------------------------------------------------------------------------------------------------------------------------------------------------------------------------------------------------------------------------------------------------------------------------------------------------------------------------------------------------------------------------------------------------------------------------------------------------------------------------------------------------------------------------------------------------------------------------------------------------------------------------------------------------------------------------------------------------------------------------------------------------------------------------------------------------------------------------------------------------------------------------------------------------------------------------------------------------------------------------------------------------------------------------------------------------------------------------------------------------------------------------------------------------------------------------------------------------------------------------------------------------------------------------------------------------------------------------------------------------------------------------------------------------------------------------------------------------------------------------------------------------------------------------------------------------------------------------------------------------------------------------------------------------------------------------------------------------------------------------------------------------------------------------------------------------------------------------------------------------------------------------------------------------------------------------------------------------------------------------------------------------------------------------------------------------------------------------------------------------------------------------------------------------------------------------------------------------------------------------------------------------------------------------------------------------------------------------------------------------------------------------------------------------------------|------|
| R2UBH Riverine 0.68                                                                                                                     | Classification Code Type                      |                                                                                                                                                                                                                                                                                                                                                                                                                                                                                                                                                                                                                                                                                                                                                                                                                                                                                                                                                                                                                                                                                                                                                                                                                                                                                                                                                                                                                                                                                                                                                                                                                                                                                                                                                                                                                                                                                                                                                                                                                                                                                                                                                                                                                                                                                                                                                                                                                                                                                                                                                                                                                                                                                                                                         |      |
|                                                                                                                                         |                                               |                                                                                                                                                                                                                                                                                                                                                                                                                                                                                                                                                                                                                                                                                                                                                                                                                                                                                                                                                                                                                                                                                                                                                                                                                                                                                                                                                                                                                                                                                                                                                                                                                                                                                                                                                                                                                                                                                                                                                                                                                                                                                                                                                                                                                                                                                                                                                                                                                                                                                                                                                                                                                                                                                                                                         |      |
| PEM1C Freshwater Emergent Wetland 0.43                                                                                                  | R2UBH Riverine                                |                                                                                                                                                                                                                                                                                                                                                                                                                                                                                                                                                                                                                                                                                                                                                                                                                                                                                                                                                                                                                                                                                                                                                                                                                                                                                                                                                                                                                                                                                                                                                                                                                                                                                                                                                                                                                                                                                                                                                                                                                                                                                                                                                                                                                                                                                                                                                                                                                                                                                                                                                                                                                                                                                                                                         |      |
| Total Acres 4.34                                                                                                                        | PEM1C Freshwater Emergent Wetland Total Acres |                                                                                                                                                                                                                                                                                                                                                                                                                                                                                                                                                                                                                                                                                                                                                                                                                                                                                                                                                                                                                                                                                                                                                                                                                                                                                                                                                                                                                                                                                                                                                                                                                                                                                                                                                                                                                                                                                                                                                                                                                                                                                                                                                                                                                                                                                                                                                                                                                                                                                                                                                                                                                                                                                                                                         |      |

Wetlands Map

Data Source: National Wetlands Inventory website. U.S. Dol, Fish and Wildlife Service, Washington, D.C. http://www.fws.gov/wetlands/

Field borders provided by Farm Service Agency as of 5/21/2008.