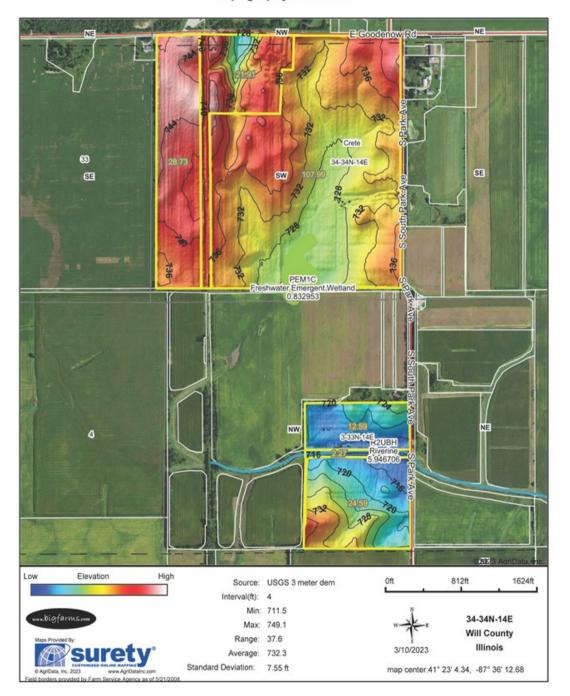

#### TOPO MAP OF 193 ACRE CRAWFORD-LOTUS FARM

**Topography Map** 

Mark Goodwin Phone: 815-741-2226 mgoodwin@bigfarms.com

Page 9 of 15

#### TOPO CONTOURS OF 193 ACRE CRAWFORD-LOTUS FARM

**Topography Contours** 

Mark Goodwin Phone: 815-741-2226 mgoodwin@bigfarms.com

#### TOPO HILLSHADE OF 193 ACRE CRAWFORD-LOTUS FARM

**Topography Hillshade** 

Mark Goodwin Phone: 815-741-2226 mgoodwin@bigfarms.com

#### LISTING DETAILS

| GENERAL INFORMATION                     |                                                                                                                                                                                                                                                                                                                             |
|-----------------------------------------|-----------------------------------------------------------------------------------------------------------------------------------------------------------------------------------------------------------------------------------------------------------------------------------------------------------------------------|
| Listing Name:                           | 193 AC Crawford-Lotus Farm                                                                                                                                                                                                                                                                                                  |
| Tax ID Number/APN:                      | 152.82 Acres: 23-15-34-300-001-0000<br>40.0 Acres: 22-22-03-100-002-0000                                                                                                                                                                                                                                                    |
| Possible Uses:                          | Agriculture Production, possible owner-occupied housing or rental investment/tenant-occupancy<br>possibility.                                                                                                                                                                                                               |
| Zoning:                                 | A-1 Agriculture                                                                                                                                                                                                                                                                                                             |
| AREA & LOCATION                         |                                                                                                                                                                                                                                                                                                                             |
| School District:                        | Crete Monee CUSD 201U                                                                                                                                                                                                                                                                                                       |
| Location Description:                   | The property is located in the southeastern part of Will County, IL, between Crete and Beecher, IL, approximately 5 miles from each. This property is composed of two separate parcels within a mile distance from each other, one 152.82 acres with home and farm buildings, the other 40.0 acres that is vacant farmland. |
| Site Description:                       | This property is divided into two separate parcels, one 152.82 acres on the southeast corner of E Goodenow Road and S Park Avenue with home and farm buildings, and the other 40.0 acres off of S Park Avenue that is vacant farmland.                                                                                      |
| Side of Street:                         | The 152.82 acre parcel is located on the south side of E Goodenow Road and the east side of S Park Avenue. The 40.0 acre parcel is located on the east side of S Park Avenue.                                                                                                                                               |
| Highway Access:                         | The property is 1 mile from IL-1/IL-394 and about 11 miles to I-57 to the west.                                                                                                                                                                                                                                             |
| Road Type:                              | All surrounding roads are asphalt/blacktop.                                                                                                                                                                                                                                                                                 |
| Property Visibility:                    | The 152.82 acre parcel is visible from both E Goodenow Road and S Park Avenue. The 40.0 acre parcel is visible from S Park Avenue.                                                                                                                                                                                          |
| Largest Nearby Street:                  | E Goodenow Road & IL-1                                                                                                                                                                                                                                                                                                      |
| Transportation:                         | This property is 5 miles from the Crete Metra Station, about 37 miles from Midway Airport, and approximately 58 miles from O'Hare Airport.                                                                                                                                                                                  |
| LAND RELATED                            |                                                                                                                                                                                                                                                                                                                             |
| Lot Frontage (Feet):                    | The 152.82 acre parcel has 2,650 feet of frontage on E Goodenow Road and 2,655 feet of frontage on S Park Avenue. The 40.0 acre parcel has about 1,503 feet of frontage on S Park Avenue.                                                                                                                                   |
| Tillable Acres:                         | The 152.82 acre parcel has approximately 138.6 tillable acres.<br>The 40.0 acre parcel has approximately 37.18 tillable acres.<br>Total between the two parcels is about 175.78 tillable acres.                                                                                                                             |
| Buildings:                              | The 152.82 acre parcel contains a full set of farm buildings, house with attached garage, barns, pole buildings, shed, and small silo. The 40.0 acre parcel has no buildings.                                                                                                                                               |
| Zoning Description:                     | A-1, Agriculture                                                                                                                                                                                                                                                                                                            |
| Flood Plain or Wetlands:                | Please see included Wetlands Map provided by Surety Maps.                                                                                                                                                                                                                                                                   |
| Topography:                             | This parcel is mostly flat. Please see topography maps included in brochure.                                                                                                                                                                                                                                                |
| Soil Type:                              | Between both parcels:<br>47.8% Beecher silt loam (298B)<br>37.1% Ashkum silty clay loam (232A)<br>*Please see included soil map for complete list of all soils.                                                                                                                                                             |
| Available Utilities:                    | The 152.82 acre parcel has utilities on-site. The 40.0 acre parcel has no utilities.                                                                                                                                                                                                                                        |
|                                         |                                                                                                                                                                                                                                                                                                                             |
| <u>FINANCIALS</u><br>Finance Data Year: | 2021 taxes paid 2022                                                                                                                                                                                                                                                                                                        |
| Real Estate Taxes:                      | 152.82 acre parcel: \$12,321.04                                                                                                                                                                                                                                                                                             |
| Noui Estate Taxes.                      | 40.0 acre parcel: \$1,150.10<br>Total 2021 taxes: \$13,471.14                                                                                                                                                                                                                                                               |
| Investment Amount:                      | \$3,225,000 or \$16,710 per acre.                                                                                                                                                                                                                                                                                           |