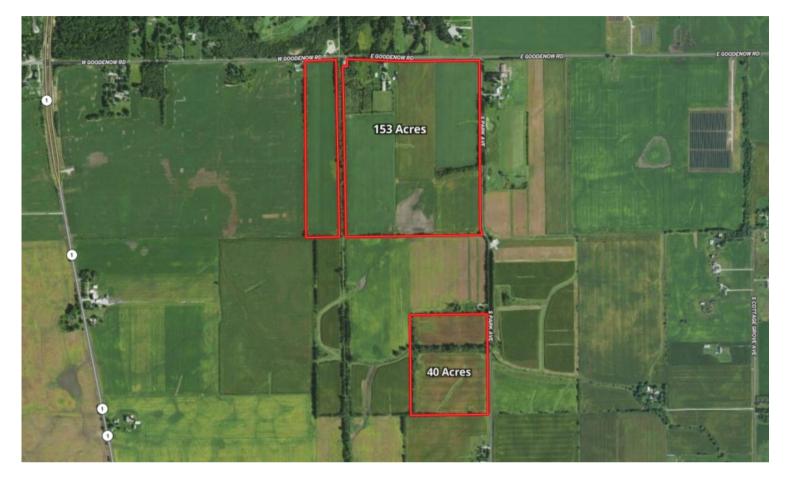

#### SATELLITE VIEW OF HOMES & BUILDINGS ON 193 ACRE CRAWFORD-LOTUS FARM

Mark Goodwin Phone: 815-741-2226 mgoodwin@bigfarms.com

Page 6 of 15