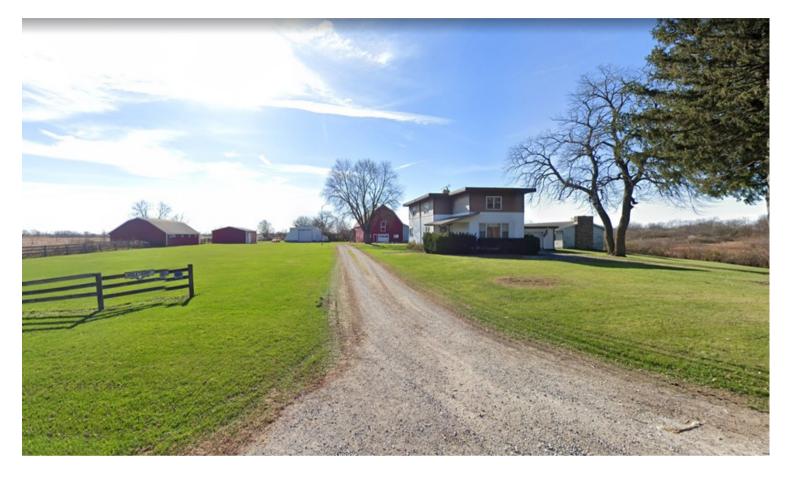

|
| Investment Amount:                      | \$3,225,000 or \$16,710 per acre.                                                                                                                                                                                                                                                                                           |



## 

Address:

County:

152.82 acre parcel: 155 E Goodenow Road, Beecher, IL 60401 40.0 acre parcel: S Park Avenue, Beecher, IL 60401 Will County





#### PROPERTY MAP





Mark Goodwin Phone: 815-741-2226 mgoodwin@bigfarms.com

Page 4 of 15



### STREET VIEW OF HOMES & BUILDINGS ON 193 ACRE CRAWFORD-LOTUS FARM







#### SATELLITE VIEW OF HOMES & BUILDINGS ON 193 ACRE CRAWFORD-LOTUS FARM





Mark Goodwin Phone: 815-741-2226 mgoodwin@bigfarms.com

Page 6 of 15

#### FSA AERIAL MAP OF 193 ACRE CRAWFORD-LOTUS FARM



Aerial Map



Mark Goodwin Phone: 815-741-2226 mgoodwin@bigfarms.com

Page 7 of 15

#### SOIL MAP OF 193 ACRE CRAWFORD-LOTUS FARM



Champaign-Urbana. Version: 1/2/2012 Amended Table S2 8811 Crop yields and productivity indices for optimum management (8811) are maintained at the following NRES web site: <u>http://soilproductivity.nres.illinois.edu/</u> \*\* Indexes adjusted for stope and erosion according to Bulletin 811 Table S3 Soils data provided by USDA and NRCS. Soils data provided by University of Illinois at Champaign-Urbana.



#### TOPO MAP OF 193 ACRE CRAWFORD-LOTUS FARM