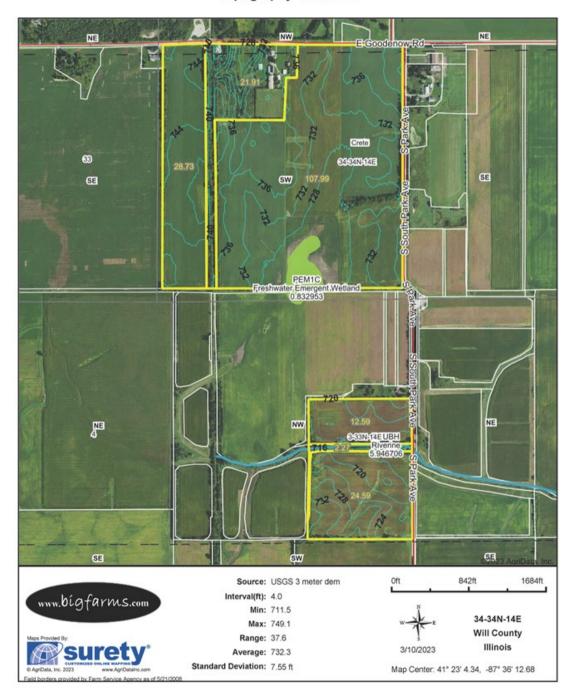

#### FSA AERIAL MAP OF 193 ACRE CRAWFORD-LOTUS FARM

Aerial Map

Mark Goodwin Phone: 815-741-2226 mgoodwin@bigfarms.com

Page 7 of 15

This property is a combination of two parcels, a 152.82 acre parcel and 40.0 acre parcel. The 152.82 acres has two homes and multiple farm buildings. The 40.0 acre parcel is vacant farmland with no buildings. With a combined 175.78 tillable acres and an average soil PI of 118.4, it is a great combination of livable and productive farmland.

#### LISTING DETAILS

| GENERAL INFORMATION                     |                                                                                                                                                                                                                                                                                                                             |
|-----------------------------------------|-----------------------------------------------------------------------------------------------------------------------------------------------------------------------------------------------------------------------------------------------------------------------------------------------------------------------------|
| Listing Name:                           | 193 AC Crawford-Lotus Farm                                                                                                                                                                                                                                                                                                  |
| Tax ID Number/APN:                      | 152.82 Acres: 23-15-34-300-001-0000<br>40.0 Acres: 22-22-03-100-002-0000                                                                                                                                                                                                                                                    |
| Possible Uses:                          | Agriculture Production, possible owner-occupied housing or rental investment/tenant-occupancy<br>possibility.                                                                                                                                                                                                               |
| Zoning:                                 | A-1 Agriculture                                                                                                                                                                                                                                                                                                             |
| AREA & LOCATION                         |                                                                                                                                                                                                                                                                                                                             |
| School District:                        | Crete Monee CUSD 201U                                                                                                                                                                                                                                                                                                       |
| Location Description:                   | The property is located in the southeastern part of Will County, IL, between Crete and Beecher, IL, approximately 5 miles from each. This property is composed of two separate parcels within a mile distance from each other, one 152.82 acres with home and farm buildings, the other 40.0 acres that is vacant farmland. |
| Site Description:                       | This property is divided into two separate parcels, one 152.82 acres on the southeast corner of E Goodenow Road and S Park Avenue with home and farm buildings, and the other 40.0 acres off of S Park Avenue that is vacant farmland.                                                                                      |
| Side of Street:                         | The 152.82 acre parcel is located on the south side of E Goodenow Road and the east side of S Park Avenue. The 40.0 acre parcel is located on the east side of S Park Avenue.                                                                                                                                               |
| Highway Access:                         | The property is 1 mile from IL-1/IL-394 and about 11 miles to I-57 to the west.                                                                                                                                                                                                                                             |
| Road Type:                              | All surrounding roads are asphalt/blacktop.                                                                                                                                                                                                                                                                                 |
| Property Visibility:                    | The 152.82 acre parcel is visible from both E Goodenow Road and S Park Avenue. The 40.0 acre parcel is visible from S Park Avenue.                                                                                                                                                                                          |
| Largest Nearby Street:                  | E Goodenow Road & IL-1                                                                                                                                                                                                                                                                                                      |
| Transportation:                         | This property is 5 miles from the Crete Metra Station, about 37 miles from Midway Airport, and approximately 58 miles from O'Hare Airport.                                                                                                                                                                                  |
| LAND RELATED                            |                                                                                                                                                                                                                                                                                                                             |
| Lot Frontage (Feet):                    | The 152.82 acre parcel has 2,650 feet of frontage on E Goodenow Road and 2,655 feet of frontage on S Park Avenue. The 40.0 acre parcel has about 1,503 feet of frontage on S Park Avenue.                                                                                                                                   |
| Tillable Acres:                         | The 152.82 acre parcel has approximately 138.6 tillable acres.<br>The 40.0 acre parcel has approximately 37.18 tillable acres.<br>Total between the two parcels is about 175.78 tillable acres.                                                                                                                             |
| Buildings:                              | The 152.82 acre parcel contains a full set of farm buildings, house with attached garage, barns, pole buildings, shed, and small silo. The 40.0 acre parcel has no buildings.                                                                                                                                               |
| Zoning Description:                     | A-1, Agriculture                                                                                                                                                                                                                                                                                                            |
| Flood Plain or Wetlands:                | Please see included Wetlands Map provided by Surety Maps.                                                                                                                                                                                                                                                                   |
| Topography:                             | This parcel is mostly flat. Please see topography maps included in brochure.                                                                                                                                                                                                                                                |
| Soil Type:                              | Between both parcels:<br>47.8% Beecher silt loam (298B)<br>37.1% Ashkum silty clay loam (232A)<br>*Please see included soil map for complete list of all soils.                                                                                                                                                             |
| Available Utilities:                    | The 152.82 acre parcel has utilities on-site. The 40.0 acre parcel has no utilities.                                                                                                                                                                                                                                        |
|                                         |                                                                                                                                                                                                                                                                                                                             |
| <u>FINANCIALS</u><br>Finance Data Year: | 2021 taxes paid 2022                                                                                                                                                                                                                                                                                                        |
| Real Estate Taxes:                      | 152.82 acre parcel: \$12,321.04                                                                                                                                                                                                                                                                                             |
| Noui Estate Taxes.                      | 40.0 acre parcel: \$1,150.10<br>Total 2021 taxes: \$13,471.14                                                                                                                                                                                                                                                               |
| Investment Amount:                      | \$3,225,000 or \$16,710 per acre.                                                                                                                                                                                                                                                                                           |