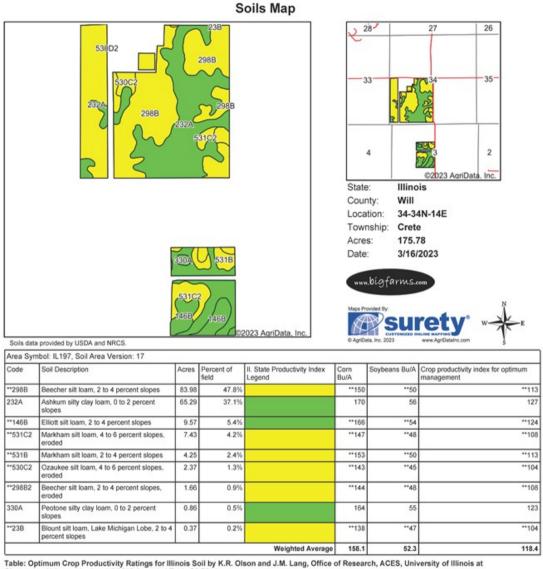

#### SOIL MAP OF 193 ACRE CRAWFORD-LOTUS FARM

Champaign-Urbana. Version: 1/2/2012 Amended Table S2 8811 Crop yields and productivity indices for optimum management (8811) are maintained at the following NRES web site: <u>http://soilproductivity.nres.illinois.edu/</u> \*\* Indexes adjusted for stope and erosion according to Bulletin 811 Table S3 Soils data provided by USDA and NRCS. Soils data provided by University of Illinois at Champaign-Urbana.