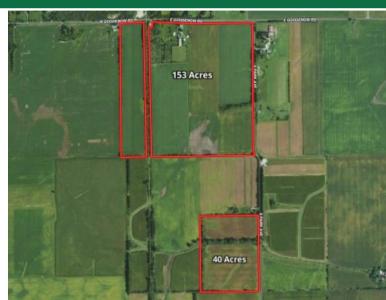

#### PROPERTY MAP

Mark Goodwin Phone: 815-741-2226 mgoodwin@bigfarms.com

Page 4 of 15

This property is a combination of two parcels, a 152.82 acre parcel and 40.0 acre parcel. The 152.82 acres has two homes and multiple farm buildings. The 40.0 acre parcel is vacant farmland with no buildings. With a combined 175.78 tillable acres and an average soil PI of 118.4, it is a great combination of livable and productive farmland.

#### LISTING DETAILS

| GENERAL INFORMATION                     |                                                                                                                                                                                                                                                                                                                             |
|-----------------------------------------|-----------------------------------------------------------------------------------------------------------------------------------------------------------------------------------------------------------------------------------------------------------------------------------------------------------------------------|
| Listing Name:                           | 193 AC Crawford-Lotus Farm                                                                                                                                                                                                                                                                                                  |
| Tax ID Number/APN:                      | 152.82 Acres: 23-15-34-300-001-0000<br>40.0 Acres: 22-22-03-100-002-0000                                                                                                                                                                                                                                                    |
| Possible Uses:                          | Agriculture Production, possible owner-occupied housing or rental investment/tenant-occupancy<br>possibility.                                                                                                                                                                                                               |
| Zoning:                                 | A-1 Agriculture                                                                                                                                                                                                                                                                                                             |
| AREA & LOCATION                         |                                                                                                                                                                                                                                                                                                                             |
| School District:                        | Crete Monee CUSD 201U                                                                                                                                                                                                                                                                                                       |
| Location Description:                   | The property is located in the southeastern part of Will County, IL, between Crete and Beecher, IL, approximately 5 miles from each. This property is composed of two separate parcels within a mile distance from each other, one 152.82 acres with home and farm buildings, the other 40.0 acres that is vacant farmland. |
| Site Description:                       | This property is divided into two separate parcels, one 152.82 acres on the southeast corner of E Goodenow Road and S Park Avenue with home and farm buildings, and the other 40.0 acres off of S Park Avenue that is vacant farmland.                                                                                      |
| Side of Street:                         | The 152.82 acre parcel is located on the south side of E Goodenow Road and the east side of S Park Avenue. The 40.0 acre parcel is located on the east side of S Park Avenue.                                                                                                                                               |
| Highway Access:                         | The property is 1 mile from IL-1/IL-394 and about 11 miles to I-57 to the west.                                                                                                                                                                                                                                             |
| Road Type:                              | All surrounding roads are asphalt/blacktop.                                                                                                                                                                                                                                                                                 |
| Property Visibility:                    | The 152.82 acre parcel is visible from both E Goodenow Road and S Park Avenue. The 40.0 acre parcel is visible from S Park Avenue.                                                                                                                                                                                          |
| Largest Nearby Street:                  | E Goodenow Road & IL-1                                                                                                                                                                                                                                                                                                      |
| Transportation:                         | This property is 5 miles from the Crete Metra Station, about 37 miles from Midway Airport, and approximately 58 miles from O'Hare Airport.                                                                                                                                                                                  |
| LAND RELATED                            |                                                                                                                                                                                                                                                                                                                             |
| Lot Frontage (Feet):                    | The 152.82 acre parcel has 2,650 feet of frontage on E Goodenow Road and 2,655 feet of frontage on S Park Avenue. The 40.0 acre parcel has about 1,503 feet of frontage on S Park Avenue.                                                                                                                                   |
| Tillable Acres:                         | The 152.82 acre parcel has approximately 138.6 tillable acres.<br>The 40.0 acre parcel has approximately 37.18 tillable acres.<br>Total between the two parcels is about 175.78 tillable acres.                                                                                                                             |
| Buildings:                              | The 152.82 acre parcel contains a full set of farm buildings, house with attached garage, barns, pole buildings, shed, and small silo. The 40.0 acre parcel has no buildings.                                                                                                                                               |
| Zoning Description:                     | A-1, Agriculture                                                                                                                                                                                                                                                                                                            |
| Flood Plain or Wetlands:                | Please see included Wetlands Map provided by Surety Maps.                                                                                                                                                                                                                                                                   |
| Topography:                             | This parcel is mostly flat. Please see topography maps included in brochure.                                                                                                                                                                                                                                                |
| Soil Type:                              | Between both parcels:<br>47.8% Beecher silt loam (298B)<br>37.1% Ashkum silty clay loam (232A)<br>*Please see included soil map for complete list of all soils.                                                                                                                                                             |
| Available Utilities:                    | The 152.82 acre parcel has utilities on-site. The 40.0 acre parcel has no utilities.                                                                                                                                                                                                                                        |
|                                         |                                                                                                                                                                                                                                                                                                                             |
| <u>FINANCIALS</u><br>Finance Data Year: | 2021 taxes paid 2022                                                                                                                                                                                                                                                                                                        |
| Real Estate Taxes:                      | 152.82 acre parcel: \$12,321.04                                                                                                                                                                                                                                                                                             |
| Noui Estate Taxes.                      | 40.0 acre parcel: \$1,150.10<br>Total 2021 taxes: \$13,471.14                                                                                                                                                                                                                                                               |
| Investment Amount:                      | \$3,225,000 or \$16,710 per acre.                                                                                                                                                                                                                                                                                           |