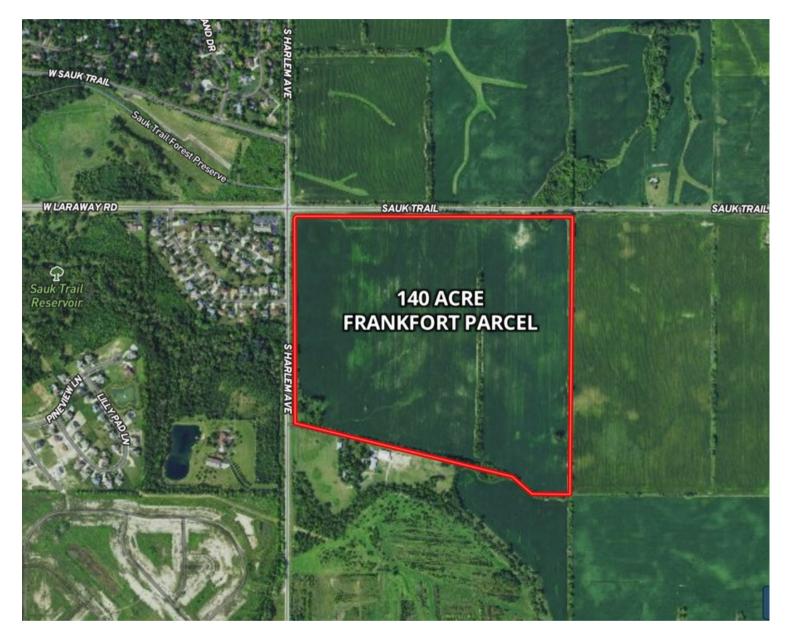

## GENERAL AREA MAP 140 ACRE FRANKFORT PROPERTY, RICH TOWNSHIP, COOK COUNTY

Mark Goodwin Phone: 815-741-2226 mgoodwin@bigfarms.com

Page 7 of 16

140 acre parcel on Harlem Avenue at Sauk Trail in beautiful Frankfort, IL. with residential or commercial development potential. Site is located at the corner of Sauk Trail and Harlem Avenue, with an excellent traffic count of 19,150 VPD. This parcel is approximately 1 mile from Chelsea grade school, Commissioners Park and recreational complex, Sauk Trail Reserve and prestigious Prestwick Country Club.