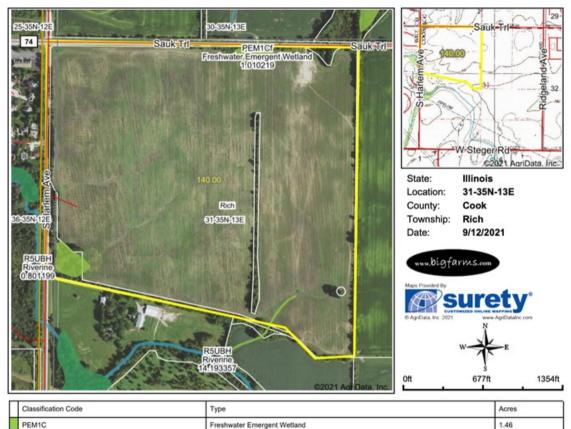

#### FSA MAP 140 ACRE FRANKFORT PROPERTY, RICH TOWNSHIP, COOK COUNTY

Aerial Map