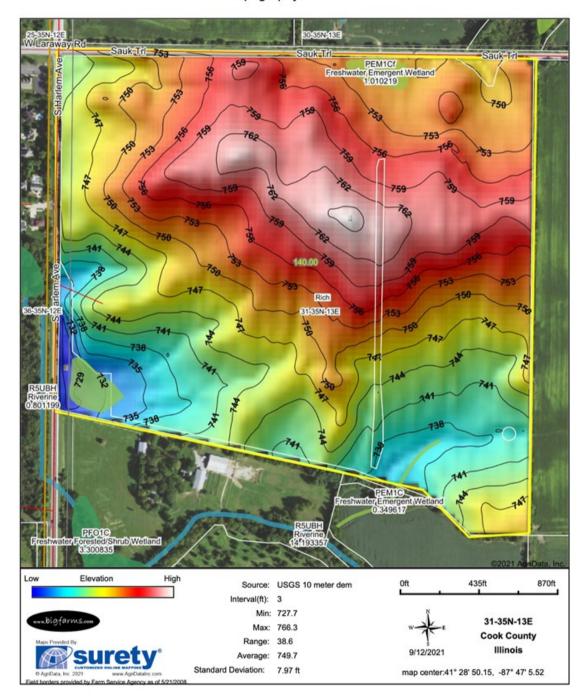

#### TOPOGRAPHY MAP 140 ACRE FRANKFORT PROPERTY, RICH TOWNSHIP, COOK COUNTY

**Topography Map** 

Mark Goodwin Phone: 815-741-2226 mgoodwin@bigfarms.com www.bigfarms.com