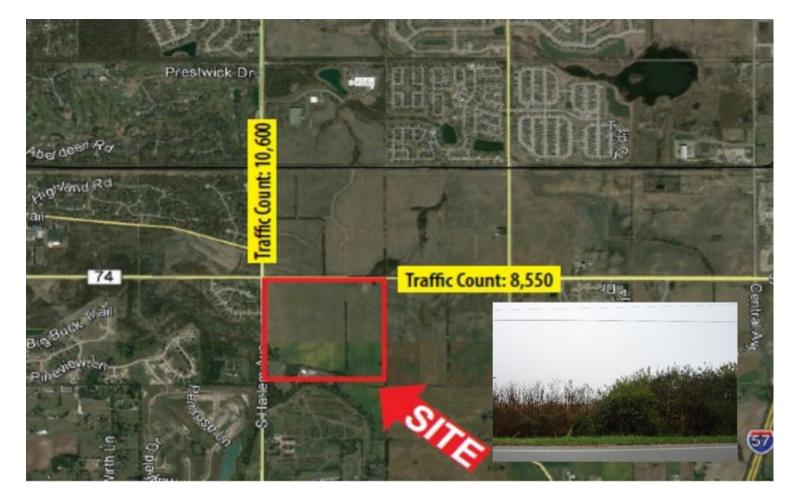

#### ROADWAY MAP 140 ACRE FRANKFORT PROPERTY, RICH TOWNSHIP, COOK COUNTY

Mark Goodwin Phone: 815-741-2226 mgoodwin@bigfarms.com

Page 4 of 16

140 acre parcel on Harlem Avenue at Sauk Trail in beautiful Frankfort, IL. with residential or commercial development potential. Site is located at the corner of Sauk Trail and Harlem Avenue, with an excellent traffic count of 19,150 VPD. This parcel is approximately 1 mile from Chelsea grade school, Commissioners Park and recreational complex, Sauk Trail Reserve and prestigious Prestwick Country Club.

#### LISTING DETAILS

| GENERAL INFORMATION      |                                                                                                                                                                                                                                                                                    |
|--------------------------|------------------------------------------------------------------------------------------------------------------------------------------------------------------------------------------------------------------------------------------------------------------------------------|
| Listing Name:            | 140 Acre Frankfort Property                                                                                                                                                                                                                                                        |
| Tax ID Number/APN:       | 31-31-100-001-0000                                                                                                                                                                                                                                                                 |
| Possible Uses:           | Potential residential and commercial development.                                                                                                                                                                                                                                  |
| Zoning:                  | R-1 with possible Commercial zoning available.                                                                                                                                                                                                                                     |
| AREA & LOCATION          |                                                                                                                                                                                                                                                                                    |
| School District:         | Grade School: Frankfort Community Consolidated School District #157-C<br>High School: Lincoln-Way Community High School District #210                                                                                                                                              |
| Location Description:    | Excellent corner location at Harlem Avenue and Sauk Trail<br>Approximately 1.5 miles to Rt. 30<br>34 miles to Chicago Loop<br>26 miles to Midway Airport<br>47 miles O'Hare Airport<br>7 miles to the 80th street Metra Station in Tinley Park<br>1 mile to Prestwick Country Club |
| Site Description:        | Highly visible, relatively flat, 140 acre corner parcel.                                                                                                                                                                                                                           |
| Side of Street:          | This 140 acre parcel sits on the south side of Sauk Trail and east of Harlem avenue.                                                                                                                                                                                               |
| Highway Access:          | This property is located just over 2 miles from the I-57 interchange and 5 miles to the Harlem/I-80 interchange.                                                                                                                                                                   |
| Road Type:               | The road is asphalt blacktop surface.                                                                                                                                                                                                                                              |
| Property Visibility:     | This is a highly visible parcel located at Harlem avenue and Sauk Trail where over 19,000 vehicles passing by each day. There is a stoplight at this intersection.                                                                                                                 |
| Largest Nearby Street:   | Harlem Avenue is located west of the property.                                                                                                                                                                                                                                     |
| Transportation:          | There is a Metra train station 7 miles to the north in Tinley Park, IL.                                                                                                                                                                                                            |
| LAND RELATED             |                                                                                                                                                                                                                                                                                    |
| Lot Frontage (Feet):     | This 140 acre parcel has 2600 feet of frontage along Sauk Trail and 1980 feet of frontage along<br>Harlem Avenue.                                                                                                                                                                  |
| Tillable Acres:          | Approximately 138 of the 140 acres are tillable.                                                                                                                                                                                                                                   |
| Lot Depth:               | The 140 acre parcel is 2600 feet west to east and 2566 feet deep north to south on the east side of the property and 1980 feet deep north to south on the west side of the property.                                                                                               |
| Buildings:               | There are no buildings on this parcel.                                                                                                                                                                                                                                             |
| Flood Plain or Wetlands: | There are small areas of wetlands near the property. See the FEMA report and the Wetlands map in the brochure.                                                                                                                                                                     |
| Topography:              | This property is slightly sloped. For further detail see the Contours, Topography and Hillshade maps<br>in the brochure.                                                                                                                                                           |
| Soil Type:               | Markham Silt Loam (531B)<br>Beecher Silt Loam (298B)<br>Markham Silt Loam (531C2)<br>Ashkum Silty Loam (232A)                                                                                                                                                                      |
| Available Utilities:     | All utilities are near the property.                                                                                                                                                                                                                                               |
| FINANCIALS               |                                                                                                                                                                                                                                                                                    |
| Finance Data Year:       | 2020 taxes paid in 2021                                                                                                                                                                                                                                                            |
| Real Estate Taxes:       | \$2611.45 or 18.65 per acre                                                                                                                                                                                                                                                        |
| LOCATION                 |                                                                                                                                                                                                                                                                                    |
| Address:                 | Harlem Avenue and Sauk Trail<br>Frankfort, IL 60423                                                                                                                                                                                                                                |
|                          | Mark Goodwin                                                                                                                                                                                                                                                                       |