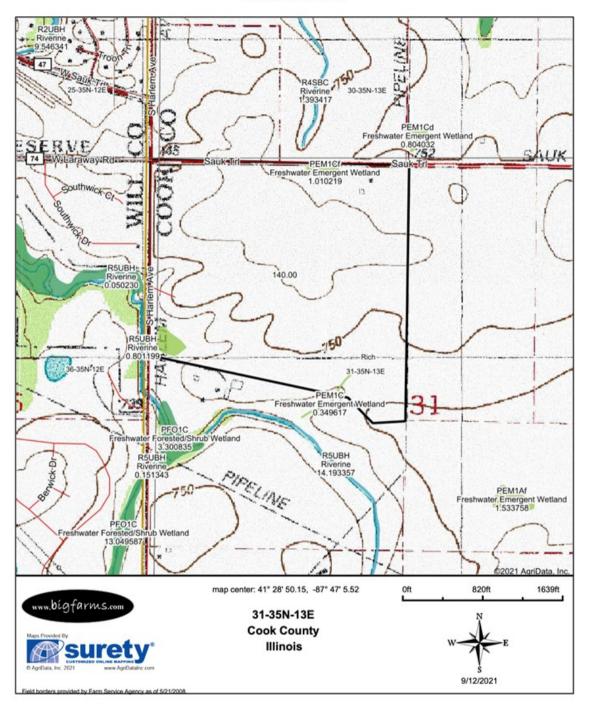

#### FSA MAP 140 ACRE FRANKFORT PROPERTY, RICH TOWNSHIP, COOK COUNTY

Aerial Map

140 acre parcel on Harlem Avenue at Sauk Trail in beautiful Frankfort, IL. with residential or commercial development potential. Site is located at the corner of Sauk Trail and Harlem Avenue, with an excellent traffic count of 19,150 VPD. This parcel is approximately 1 mile from Chelsea grade school, Commissioners Park and recreational complex, Sauk Trail Reserve and prestigious Prestwick Country Club.