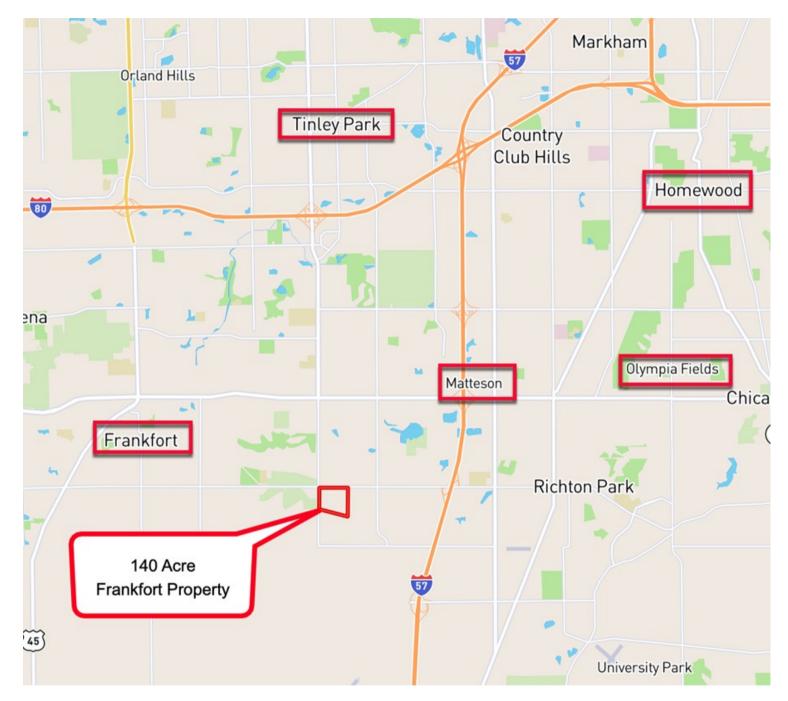

#### AREA MAP 140 ACRE FRANKFORT PROPERTY, RICH TOWNSHIP, COOK COUNTY

Mark Goodwin Phone: 815-741-2226 mgoodwin@bigfarms.com

Page 5 of 16