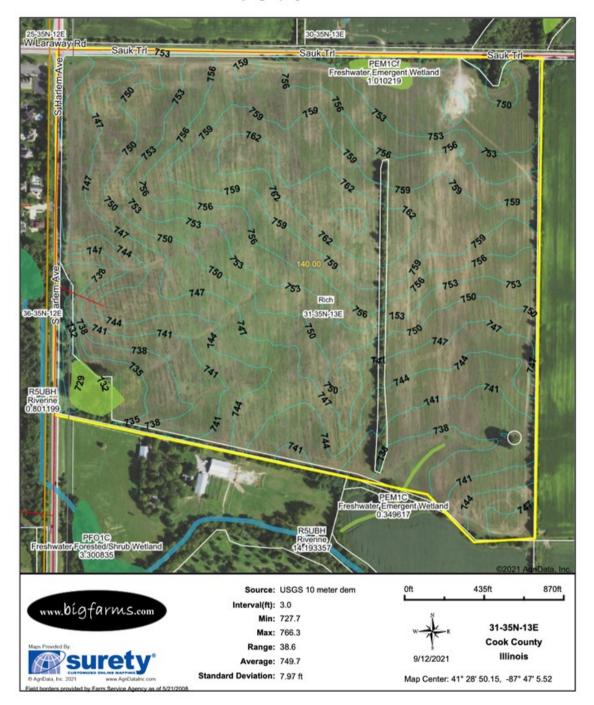

#### CONTOURS MAP 140 ACRE FRANKFORT PROPERTY, RICH TOWNSHIP, COOK COUNTY

**Topography Contours** 

Mark Goodwin Phone: 815-741-2226 mgoodwin@bigfarms.com www.bigfarms.com