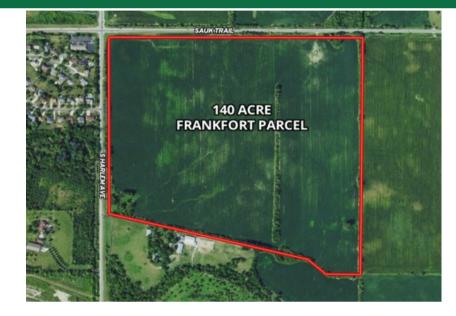

## 140 ACRE FRANKFORT PROPERTY

Sauk Trail and Harlem Avenue Frankfort IL 60423

140 acre parcel on Harlem Avenue at Sauk Trail in beautiful Frankfort, IL. with residential or commercial development potential. Site is located at the corner of Sauk Trail and Harlem Avenue, with an excellent traffic count of 19,150 VPD. This parcel is approximately 1 mile from Chelsea grade school, Commissioners Park and recreational complex, Sauk Trail Reserve and prestigious Prestwick Country Club.

#### LISTING DETAILS

| GENERAL INFORMATION      |                                                                                                                                                                                                                                                                                    |
|--------------------------|------------------------------------------------------------------------------------------------------------------------------------------------------------------------------------------------------------------------------------------------------------------------------------|
| Listing Name:            | 140 Acre Frankfort Property                                                                                                                                                                                                                                                        |
| Tax ID Number/APN:       | 31-31-100-001-0000                                                                                                                                                                                                                                                                 |
| Possible Uses:           | Potential residential and commercial development.                                                                                                                                                                                                                                  |
| Zoning:                  | R-1 with possible Commercial zoning available.                                                                                                                                                                                                                                     |
| AREA & LOCATION          |                                                                                                                                                                                                                                                                                    |
| School District:         | Grade School: Frankfort Community Consolidated School District #157-C<br>High School: Lincoln-Way Community High School District #210                                                                                                                                              |
| Location Description:    | Excellent corner location at Harlem Avenue and Sauk Trail<br>Approximately 1.5 miles to Rt. 30<br>34 miles to Chicago Loop<br>26 miles to Midway Airport<br>47 miles O'Hare Airport<br>7 miles to the 80th street Metra Station in Tinley Park<br>1 mile to Prestwick Country Club |
| Site Description:        | Highly visible, relatively flat, 140 acre corner parcel.                                                                                                                                                                                                                           |
| Side of Street:          | This 140 acre parcel sits on the south side of Sauk Trail and east of Harlem avenue.                                                                                                                                                                                               |
| Highway Access:          | This property is located just over 2 miles from the I-57 interchange and 5 miles to the Harlem/I-80 interchange.                                                                                                                                                                   |
| Road Type:               | The road is asphalt blacktop surface.                                                                                                                                                                                                                                              |
| Property Visibility:     | This is a highly visible parcel located at Harlem avenue and Sauk Trail where over 19,000 vehicles passing by each day. There is a stoplight at this intersection.                                                                                                                 |
| Largest Nearby Street:   | Harlem Avenue is located west of the property.                                                                                                                                                                                                                                     |
| Transportation:          | There is a Metra train station 7 miles to the north in Tinley Park, IL.                                                                                                                                                                                                            |
| LAND RELATED             |                                                                                                                                                                                                                                                                                    |
| Lot Frontage (Feet):     | This 140 acre parcel has 2600 feet of frontage along Sauk Trail and 1980 feet of frontage along<br>Harlem Avenue.                                                                                                                                                                  |
| Tillable Acres:          | Approximately 138 of the 140 acres are tillable.                                                                                                                                                                                                                                   |
| Lot Depth:               | The 140 acre parcel is 2600 feet west to east and 2566 feet deep north to south on the east side of the property and 1980 feet deep north to south on the west side of the property.                                                                                               |
| Buildings:               | There are no buildings on this parcel.                                                                                                                                                                                                                                             |
| Flood Plain or Wetlands: | There are small areas of wetlands near the property. See the FEMA report and the Wetlands map in the brochure.                                                                                                                                                                     |
| Topography:              | This property is slightly sloped. For further detail see the Contours, Topography and Hillshade maps<br>in the brochure.                                                                                                                                                           |
| Soil Type:               | Markham Silt Loam (531B)<br>Beecher Silt Loam (298B)<br>Markham Silt Loam (531C2)<br>Ashkum Silty Loam (232A)                                                                                                                                                                      |
| Available Utilities:     | All utilities are near the property.                                                                                                                                                                                                                                               |
| FINANCIALS               |                                                                                                                                                                                                                                                                                    |
| Finance Data Year:       | 2020 taxes paid in 2021                                                                                                                                                                                                                                                            |
| Real Estate Taxes:       | \$2611.45 or 18.65 per acre                                                                                                                                                                                                                                                        |
| LOCATION                 |                                                                                                                                                                                                                                                                                    |
| Address:                 | Harlem Avenue and Sauk Trail<br>Frankfort, IL 60423                                                                                                                                                                                                                                |
|                          | Mark Goodwin                                                                                                                                                                                                                                                                       |