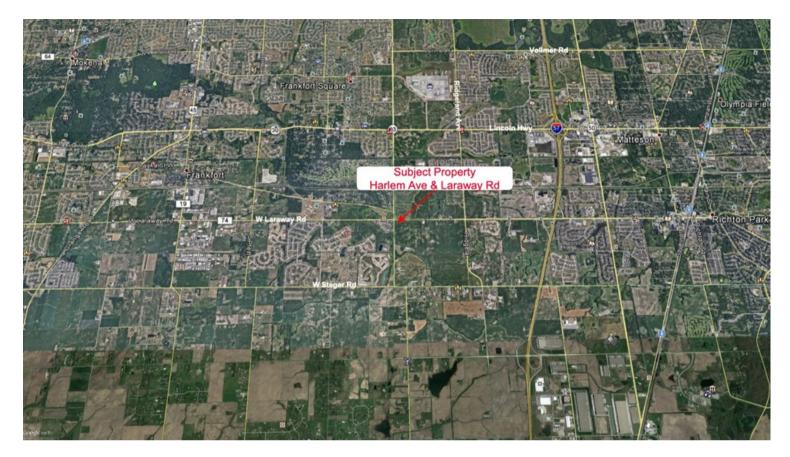

#### AREA MAP 140 ACRE FRANKFORT PROPERTY, RICH TOWNSHIP, COOK COUNTY

Mark Goodwin Phone: 815-741-2226 mgoodwin@bigfarms.com

Page 5 of 16

140 acre parcel on Harlem Avenue at Sauk Trail in beautiful Frankfort, IL. with residential or commercial development potential. Site is located at the corner of Sauk Trail and Harlem Avenue, with an excellent traffic count of 19,150 VPD. This parcel is approximately 1 mile from Chelsea grade school, Commissioners Park and recreational complex, Sauk Trail Reserve and prestigious Prestwick Country Club.