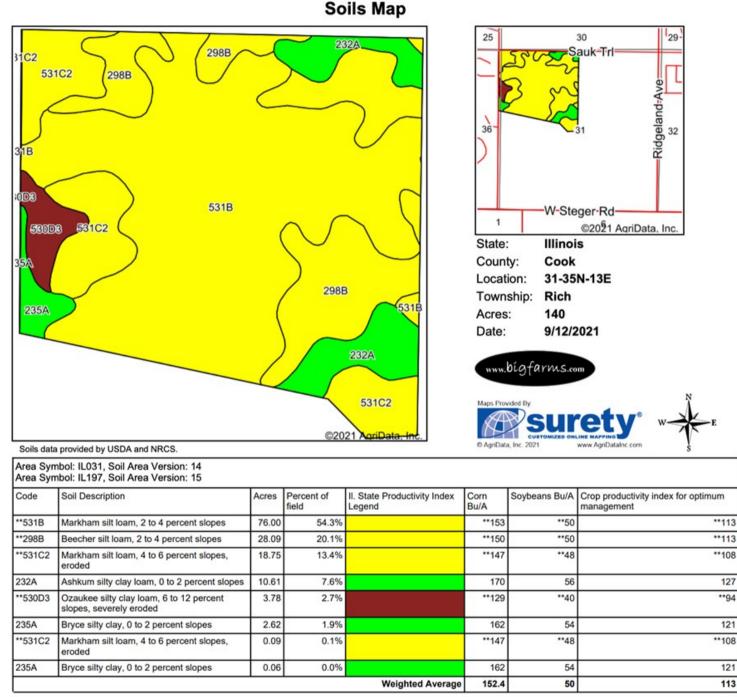

#### SOIL MAP 140 ACRE FRANKFORT PROPERTY, RICH TOWNSHIP, COOK COUNTY

Table: Optimum Crop Productivity Ratings for Illinois Soil by K.R. Olson and J.M. Lang, Office of Research, ACES, University of Illinois at Champaign-Urbana. Version: 1/2/2012 Amended Table S2 B811