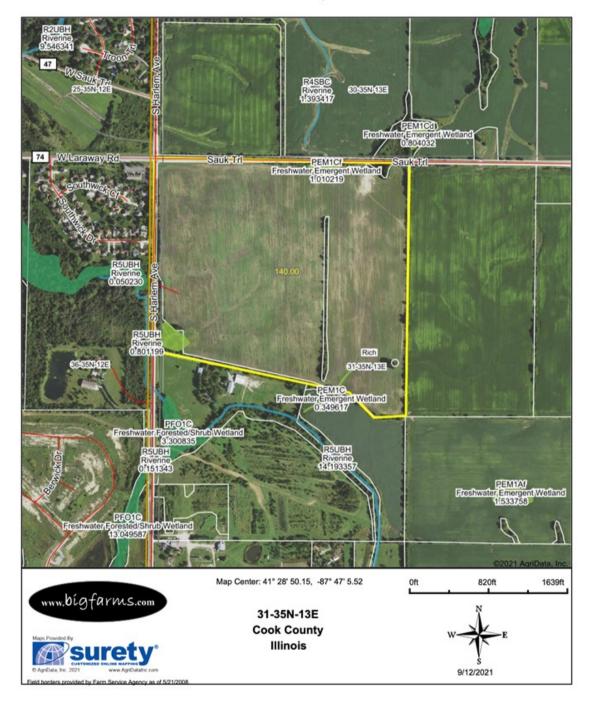

## AERIAL MAP 140 ACRE FRANKFORT PROPERTY, RICH TOWNSHIP, COOK COUNTY

Mark Goodwin Phone: 815-741-2226 mgoodwin@bigfarms.com

Page 8 of 16