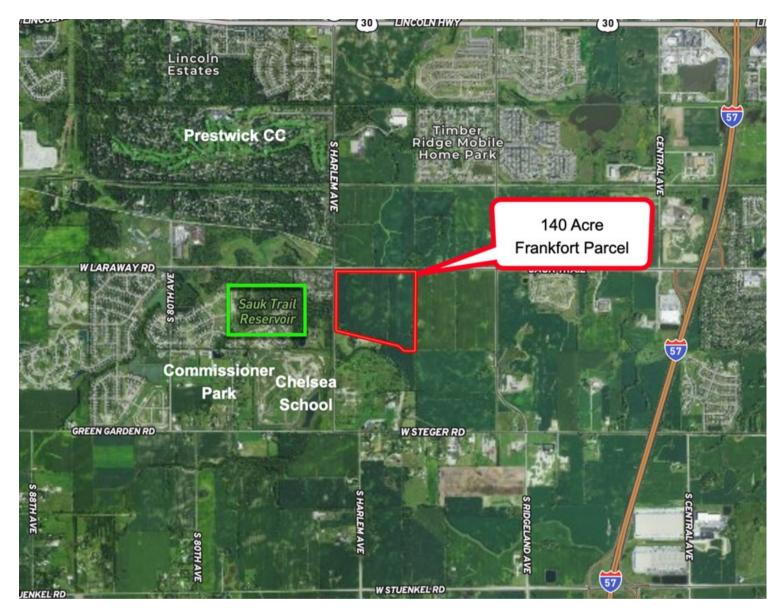

#### LOCATION MAP 140 ACRE FRANKFORT PROPERTY, RICH TOWNSHIP, COOK COUNTY

Mark Goodwin Phone: 815-741-2226 mgoodwin@bigfarms.com

Page 6 of 16

140 acre parcel on Harlem Avenue at Sauk Trail in beautiful Frankfort, IL. with residential or commercial development potential. Site is located at the corner of Sauk Trail and Harlem Avenue, with an excellent traffic count of 19,150 VPD. This parcel is approximately 1 mile from Chelsea grade school, Commissioners Park and recreational complex, Sauk Trail Reserve and prestigious Prestwick Country Club.