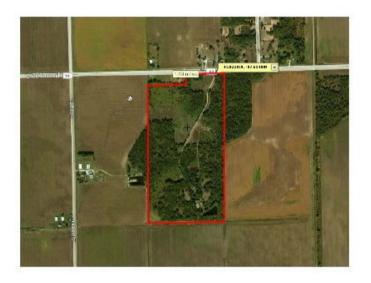

t:** 

**Buildings:** Multiple buildings,including pool and tennis courts



- Hidden Gem! Secluded location just outside of St. Anne, IL
- Extensive set of buildings, including pool and tennis courts
- Very low taxes
- Nostly wooded land, some fence in place if you want to raise cattle
   Recreational uses include hunting, fishing
- Not far from Chicago or the suburbs for a recreation retreat.



Mark Goodwin Phone: 815-741-2226

# GOODWIN Mark Goodwin \*\*\* 815-741-2226

## **PLAT MAP**



Plat Map reprinted with permission of Rockford Map Publishers, Inc.



Mark Goodwin Phone: 815-741-2226









Mark Goodwin Phone: 815-741-2226 Email: mgoodwin@bigfarms.com



## **AERIAL MAP**





Mark Goodwin Phone: 815-741-2226



## **TOPOGRAPHY MAP**





Mark Goodwin Phone: 815-741-2226









Mark Goodwin Phone: 815-741-2226 Email: mgoodwin@bigfarms.com

**St. Anne Farm 73** 13224 7000S Road St. Anne IL



#### LISTING DETAILS

**GENERAL INFORMATION** 

 Listing Name:
 St. Anne Farm 73

 Tax ID Number/APN:
 0-27-09-100-004

 Sale Terms:
 All Cash

**AREA & LOCATION** 

School District: St. Anne High School District #302

**Location Description:** About 4.25 miles East of St. Anne on County road 7000S.

Site Description: Secluded location in Kankakee County. Not far from Chicago or the suburbs for a recreation retreat.

**LAND RELATED** 

Tillable Acres: No tillable acres. Small areas of open space, but mostly wooded and partially fenced.

Buildings:

The property has an extensive set of buildings in average to above average condition. This was an exclusive get away that is