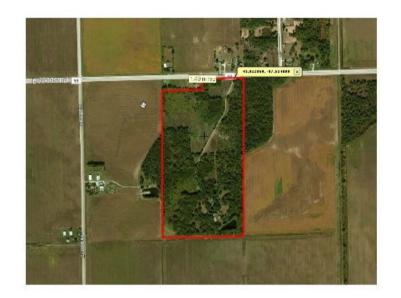

## **AERIAL MAP**

Mark Goodwin Phone: 815-741-2226

**Location Description:** About 4.25 miles East of St. Anne on County road 7000S.

Site Description: Secluded location in Kankakee County. Not far from Chicago or the suburbs for a recreation retreat.

**LAND RELATED** 