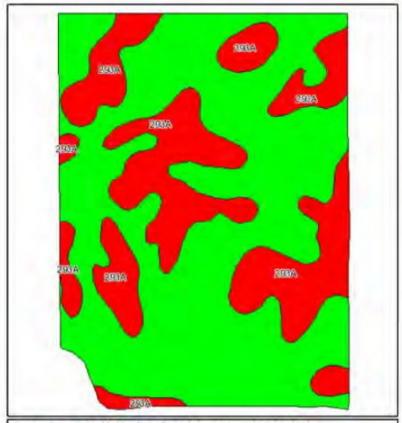

#### SOILS MAP

Fsa borders provided by the Farm Service Agency as of May 23, 2008. Soils data provided by USDA and NRCS. PLSS provided by Illinois State Geological Survey.

Illinois State: County: Kankakee 017-032N-012E Location: Township: Manteno

Acres: 113.6 3/30/2011 Date:

| Code | Soil Description                         | Acres | of field         | II. State<br>Productivity<br>Index Legend | Corn<br>Bu/A | 773 | Crop productivity<br>index for<br>optimum<br>management |
|------|------------------------------------------|-------|------------------|-------------------------------------------|--------------|-----|---------------------------------------------------------|
| 594A | Reddick clay loam, 0 to 2 percent slopes | 75    | 66.0%            |                                           | 177          | 56  | 130                                                     |
| 293A | Andres silt loam, 0 to 2 percent slopes  | 38.6  | 34.0%            |                                           | 184          | 59  | 135                                                     |
|      |                                          |       | Weighted Average |                                           |              | 57  | 131.7                                                   |