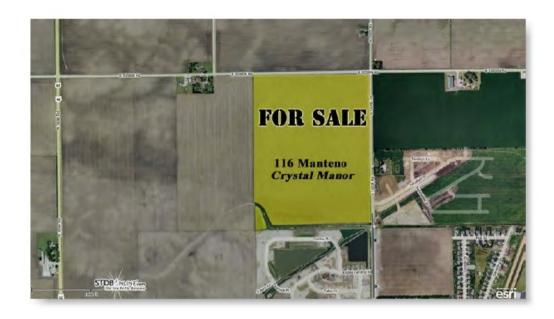

less than one mile from I-57 Interchange at Manteno; excellent location for easy travel. Beautiful site plan for 254 SF homes and 5.75 acres of commercial. Detention is partially installed along southern border. The property has quality soils that will provide a cash flow during investment holding period. No pipelines or high tension wires, all utilities are at the south edge of the property.



Mark Goodwin Phone: 815-741-2226



#### **PLAT MAP**



Plat Map reprinted with permission of Rockford Map Publishers, Inc.



Mark Goodwin Phone: 815-741-2226



#### **LOCATION MAP**





Mark Goodwin

Phone: 815-741-2226 Email: mgoodwin@bigfarms.com



#### SITE MAP





Mark Goodwin Phone: 815-741-2226



### RADIAL DRIVE TIME MAP





Mark Goodwin Phone: 815-741-2226



#### PROPERTY PHOTOS







Mark Goodwin Phone: 815-741-2226



#### SOILS MAP



Fsa borders provided by the Farm Service Agency as of May 23, 2008. Soils data provided by USDA and NRCS. PLSS provided by Illinois State Geological Survey.



Illinois State: County: Kankakee 017-032N-012E Location: Township: Manteno

Acres: 113.6 3/30/2011 Date:





| Code | Soil Description                         | Acres | of field         | II. State<br>Productivity<br>Index Legend | Corn<br>Bu/A | 773 | Crop productivity<br>index for<br>optimum<br>management |
|------|------------------------------------------|-------|------------------|-------------------------------------------|--------------|-----|---------------------------------------------------------|
| 594A | Reddick clay loam, 0 to 2 percent slopes | 75    | 66.0%