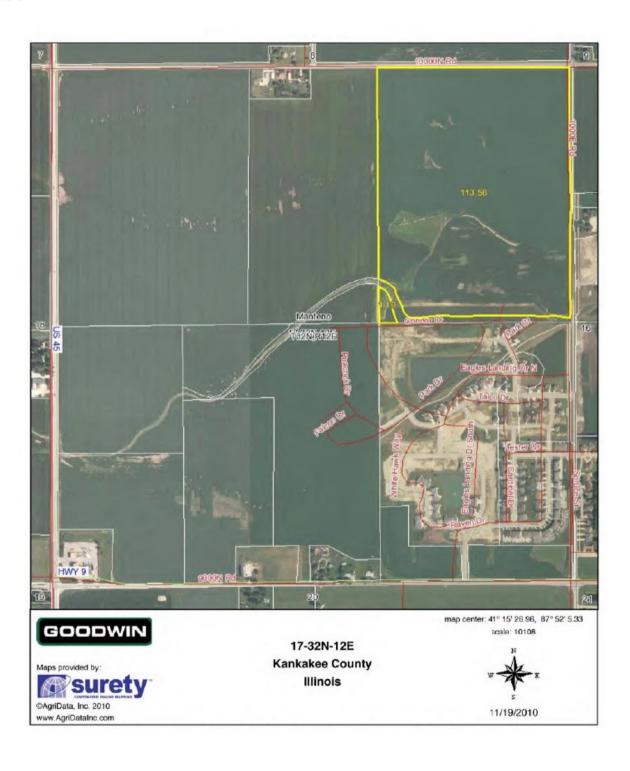

|
|      |                                          |       | Weighted Average |                                           |              | 57  | 131.7                                                   |

Table: Optimum Crop Productivity Ratings for Illinois Soil by K.R. Olson and J.M. Lang, Office of Research, ACES, University of Illinois at Champaign-Urbana. Version: 1/15/2011 Amended Table S2 B811 (Updated 3/1/2011)
Crop yields and productivity indices for optimum management (B811) are maintained at the following NRES web site: http://soilproductivity.nres.illinois.edu/
"Indexes adjusted for slope and erosion according to Bulletin 811 Table S3





Mark Goodwin Phone: 815-741-2226

# GOODWIN Mark Goodwin \*\*\* 815-741-2226

#### **AERIAL MAP**





Mark Goodwin Phone: 815-741-2226



#### **TOPOGRAPHY MAP**





Mark Goodwin Phone: 815-741-2226

Manteno 116 - Crystal Manor Corner of 1000E Rd & 10000N Rd. Manteno IL 60950

#### LISTING DETAILS

**GENERAL INFORMATION** 

**Listing Name:** Manteno 116 - Crystal Manor

Possible Uses: Currently used for Agriculture. Site Plan for 254 SF homes and 5.75 acres of commercial in place.

Zoning: Annexed and zoned R-1, annexation agreement available upon request.

Sale Terms: All Cash

**AREA & LOCATION** 

**School District:** Manteno Unit School District

**Location Description:** Site is approximately one mile from I-57 Interchange at Manteno Site Description:

Property is flat & contains quality class A & B soils. Soil maps included

with package

Site is just over one mile from I-57 Int