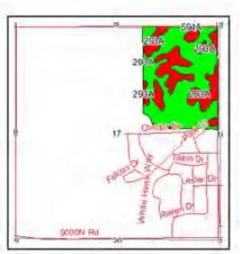

#### SOILS MAP

Fsa borders provided by the Farm Service Agency as of May 23, 2008. Soils data provided by USDA and NRCS. PLSS provided by Illinois State Geological Survey.

Illinois State: County: Kankakee 017-032N-012E Location: Township: Manteno

Acres: 113.6 3/30/2011 Date:

| Code | Soil Description                         | Acres | of field         | II. State<br>Productivity<br>Index Legend | Corn<br>Bu/A | 773 | Crop productivity<br>index for<br>optimum<br>management |
|------|------------------------------------------|-------|------------------|-------------------------------------------|--------------|-----|---------------------------------------------------------|
| 594A | Reddick clay loam, 0 to 2 percent slopes | 75    | 66.0%            |                                           | 177          | 56  | 130                                                     |
| 293A | Andres silt loam, 0 to 2 percent slopes  | 38.6  | 34.0%            |                                           | 184          | 59  | 135                                                     |
|      |                                          |       | Weighted Average |                                           |              | 57  | 131.7                                                   |