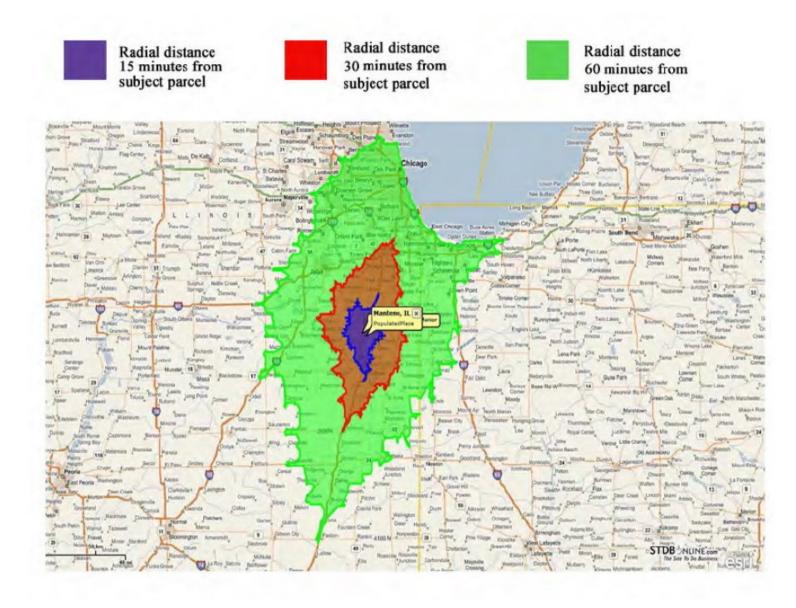

er acre or a Total Investment Amount of \$1,735,850
- Site is less than one mile from I-57 Interchange at Manteno; excellent location for easy travel. Beautiful site plan for 254 SF homes and 5.75 acres of commercial. Detention is partially installed along southern border. The property has quality soils that will provide a cash flow during investment holding period. No pipelines or high tension wires, all utilities are at the south edge of the property.



Mark Goodwin Phone: 815-741-2226



#### **PLAT MAP**



Plat Map reprinted with permission of Rockford Map Publishers, Inc.



Mark Goodwin Phone: 815-741-2226



#### **LOCATION MAP**





Mark Goodwin

Phone: 815-741-2226 Email: mgoodwin@bigfarms.com



#### SITE MAP





Mark Goodwin Phone: 815-741-2226



### RADIAL DRIVE TIME MAP





Mark Goodwin Phone: 815-741-2226



#### PROPERTY PHOTOS







Mark Goodwin Phone: 815-741-2226



#### SOILS MAP



Fsa borders provided by the Farm Service Agency as of May 23, 2008. Soils data provided by USDA and NRCS. PLSS provided by Illinois State Geological Survey.



Illinois State: County: Kankakee 017-032N-012E Location: Township: Manteno

Acres: 113.6 3/30/2011 Date:





| Code | Soil Description                         | Acres | of field         | II. State<br>Productivity<br>Index Legend | Corn<br>Bu/A | 773 | Crop productivity<br>index for<br>optimum<br>management |
|------|------------------------------------------|-------|------------------|-------------------------------------------|--------------|-----|---------------------------------------------------------|
| 59