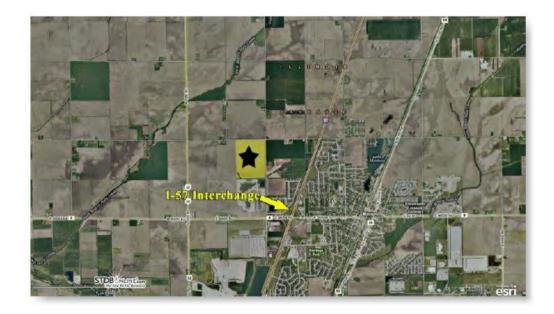

#### Manteno 116 - Crystal Manor

- Less than 1 mile from I-57 Interchange
- Annexed and Zoned R-1
- Asking Price \$14,900 per acre or a Total Investment Amount of \$1,735,850
- Site is less than one mile from I-57 Interchange at Manteno; excellent location for easy travel. Beautiful site plan for 254 SF homes and 5.75 acres of commercial. Detention is partially installed along southern border. The property has quality soils that will provide a cash flow during investment holding period. No pipelines or high tension wires, all utilities are at the south edge of the property.

Property is flat & contains quality class A & B soils. Soil maps included

with package

Site is just over one mile from I-57 Interchange at Manteno; excellent **Highway Access:** 

location for easy travel.