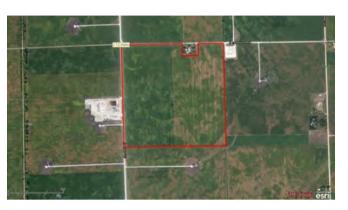

Very good yield history on this farm. The farm has 3 years remaining on a crop share lease. Great road frontage with very good soils. No buildings included. Only 38 miles SE of Kankakee. Area of excellent farmland, close to town with a great school district.