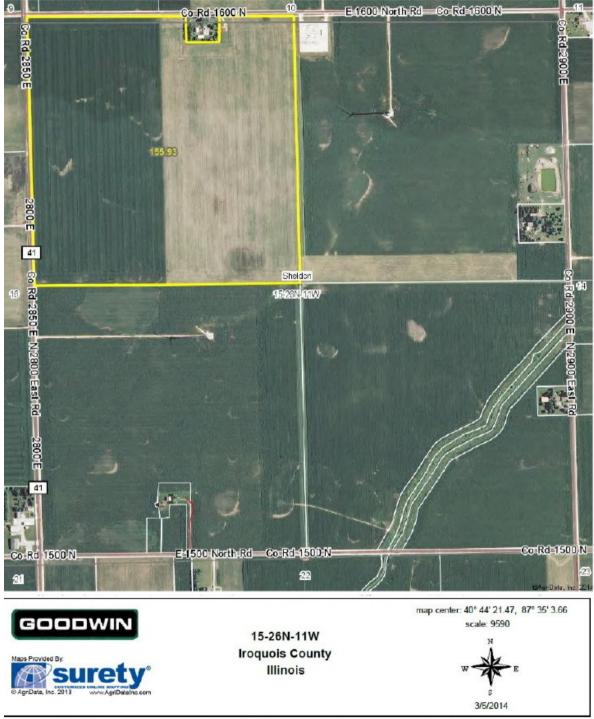

# **IROQUOIS COUNTY 157 ACRE FARM**

1597 2800 E Sheldon IL 60966

For more information contact:

Mark Goodwin 815-741-2226 mgoodwin@bigfarms.com

County: Gross Land Area: Property Type: Possible Uses: Total Investment: Unit Price: Soil Productivity Index: Buildings: Utilities: Zoning: Iroquois 157.25 Acres Vacant Land For Sale Agricultural \$1,918,450 \$12,200 Per Acre 132.7 None Electric AGRICULTURAL

Very good yield history on this farm. The farm has 3 years remaining on a crop share lease. Great road frontage with very good soils. No buildings included. Only 38 miles SE of Kankakee. Area of excellent farmland, close to town with a great school district.