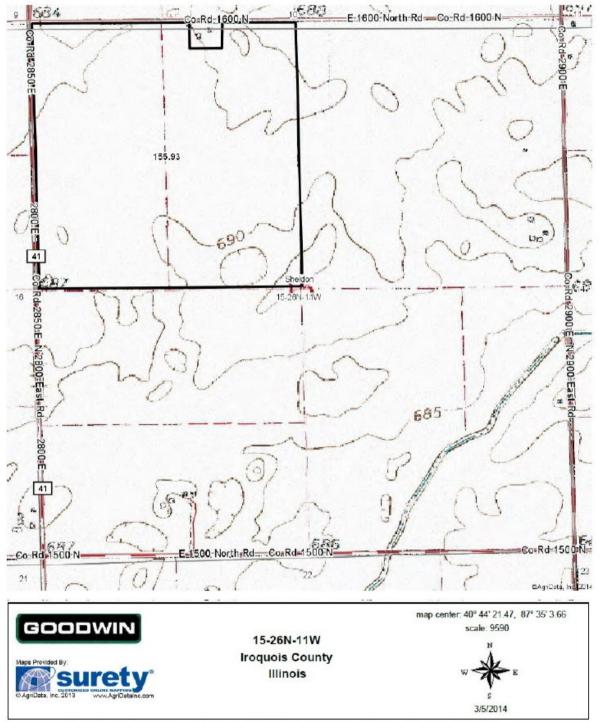

# **IROQUOIS COUNTY 157 ACRE FARM**

1597 2800 E Sheldon IL 60966

For more information contact:

Mark Goodwin 815-741-2226 mgoodwin@bigfarms.com

County: Gross Land Area: Property Type: Possible Uses: Total Investment: Unit Price: Soil Productivity Index: Buildings: Utilities: Zoning: Iroquois 157.25 Acres Vacant Land For Sale Agricultural \$1,918,450 \$12,200 Per Acre 132.7 None Electric AGRICULTURAL

Very good yield history on this farm. The farm has 3 years remaining on a crop share lease. Great road frontage with very good soils. No buildings included. Only 38 miles SE of Kankakee. Area of excellent farmland, close to town with a great school district.