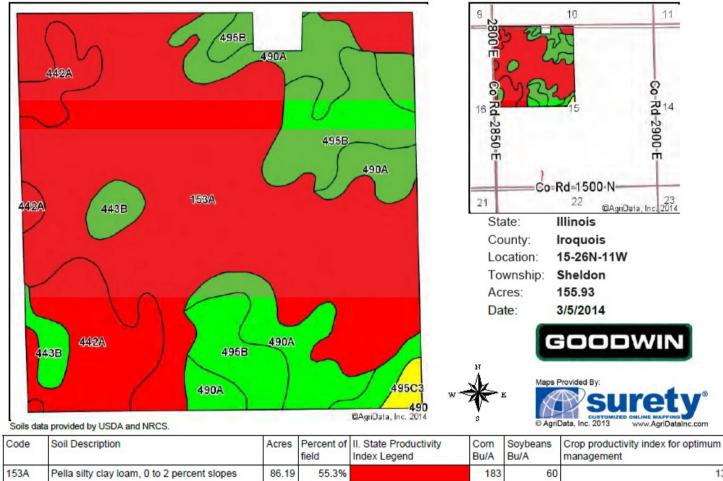

# **IROQUOIS COUNTY 157 ACRE FARM**

1597 2800 E Sheldon IL 60966

For more information contact:

Mark Goodwin 815-741-2226 mgoodwin@bigfarms.com

County: Gross Land Area: Property Type: Possible Uses: Total Investment: Unit Price: Soil Productivity Index: Buildings: Utilities: Zoning: Iroquois 157.25 Acres Vacant Land For Sale Agricultural \$1,918,450 \$12,200 Per Acre 132.7 None Electric AGRICULTURAL