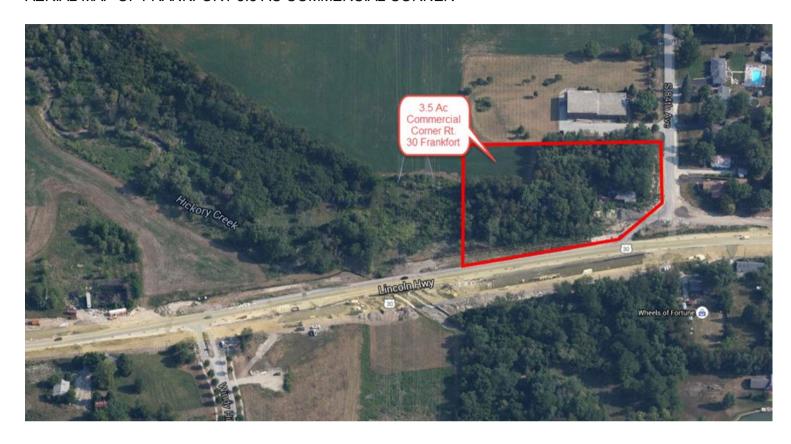

# AERIAL MAP OF FRANKFORT 3.5 AC COMMERCIAL CORNER

Mark Goodwin Phone: 815-741-2226

Total Investment: \$762,300.00

Unit Price: \$5.00 per Square Foot

Buildings: No Buildings

**Utilities:** Sewer and Water are available from the Village of Frankfort

**Zoning:** Zoning change required

Potential 3.5 acre commercial corner in Frankfort, IL. Site is located at the corner of Rt. 30 (Lincoln Highway) and 84th avenue, between La Grange road and Harlem avenue. Many potential uses,

Harlem Ave or La Grange Road.

Site Description: Corner parcel, level land with no buildings. Some trees and shrubs on the site.

Side of Street: NW corner of Rt. 30 & 84th Ave.

Highway Access: Frontage on Rt 30 (Lincoln Highway)
4.6 miles to I-80 & Harlem Ave. Tinley Park