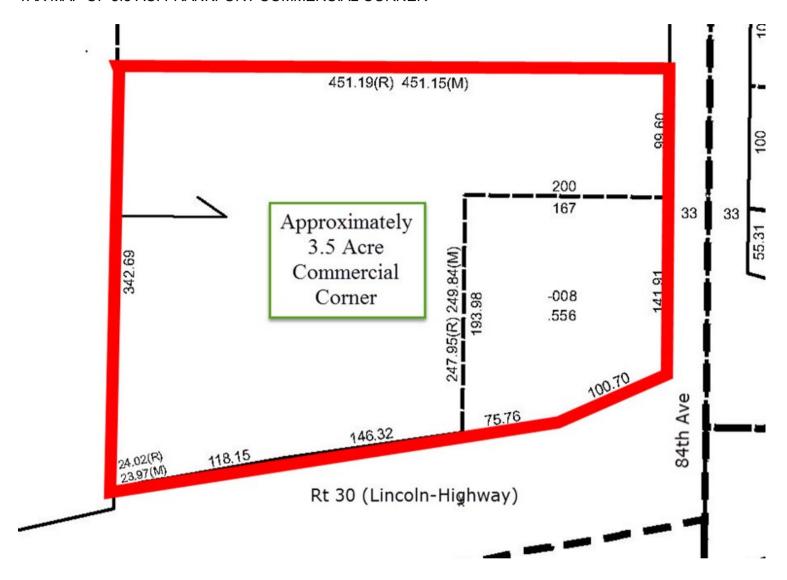

### TAX MAP OF 3.5 AC. FRANKFORT COMMERCIAL CORNER

Mark Goodwin Phone: 815-741-2226

#### LISTING DETAILS

**GENERAL INFORMATION** 

Listing Name: Frankfort Rt. 30 Commercial Corner Tax ID Number/APN: 19-09-23-100-008-0000 (.56 Ac)

19-09-23-100-014-0000 (40.9 Ac) Part of this Tax ID#

**Zoning:** Currently zoned Agriculture

4.8 miles to La Grange Rd & I-80

4 miles to I-57 & Rt. 30

Road Type: Rt. 30 is a newly constructed Concrete road.

**LAND RELATED** 

Lot Frontage (Feet): Approximately 440 feet of Rt. 30 frontage

Approximately 241 feet of frontage on 84th Ave.