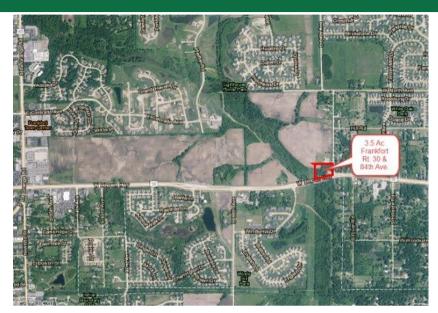

# AERIAL MAP OF FRANKFORT 3.5 AC COMMERCIAL CORNER

Mark Goodwin Phone: 815-741-2226

Total Investment: \$762,300.00

Unit Price: \$5.00 per Square Foot

Buildings: No Buildings

**Utilities:** Sewer and Water are available from the Village of Frankfort

**Zoning:** Zoning change required

Potential 3.5 acre commercial corner in Frankfort, IL. Site is located at the corner of Rt. 30 (Lincoln Highway) and 84th avenue, between La Grange road and Harlem avenue. Many potential uses,

Harlem Ave or La Grange Road.

Site Description: Corner parcel, level land with no buildings. Some trees and shrubs on the site.

Side of Street: NW corner of Rt. 30 & 84th Ave.

Highway Access: Frontage on Rt 30 (Lincoln Highway)
4.6 miles to I-80 & Harlem Ave. Tinley Park