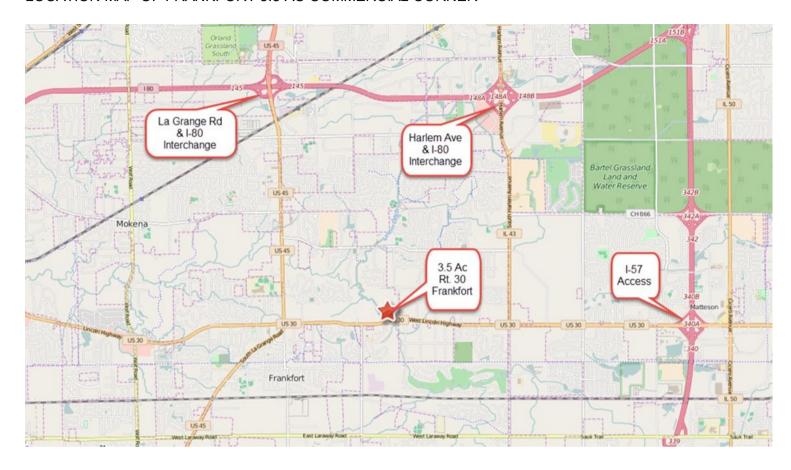

# LOCATION MAP OF FRANKFORT 3.5 AC COMMERCIAL CORNER

Mark Goodwin Phone: 815-741-2226

Total Investment: \$762,300.00

Unit Price: \$5.00 per Square Foot

Buildings: No Buildings

**Utilities:** Sewer and Water are available from the Village of Frankfort

**Zoning:** Zoning change required

Potential 3.5 acre commercial corner in Frankfort, IL. Site is located at the corner of Rt. 30 (Lincoln Highway) and 84th avenue, between La Grange road and Harlem avenue. Many potential uses,

Harlem Ave or La Grange Road.

Site Description: Corner parcel, level land with no buildings. Some trees and shrubs on the site.

Side of Street: NW corner of Rt. 30 & 84th Ave.

Highway Access: Frontage on Rt 30 (Lincoln Highway)
4.6 miles to I-80 & Harlem Ave. Tinley Park

4.8 miles to La Grange Rd & I-80

4 miles to I-57 & Rt. 30

Road Type: Rt. 30 is a newly constructed Concrete road.

**LAND RELATED** 

Lot Frontage (Feet): Approximately 440 feet of Rt. 30 frontage

Approximately 241 feet of frontage on 84th Ave.